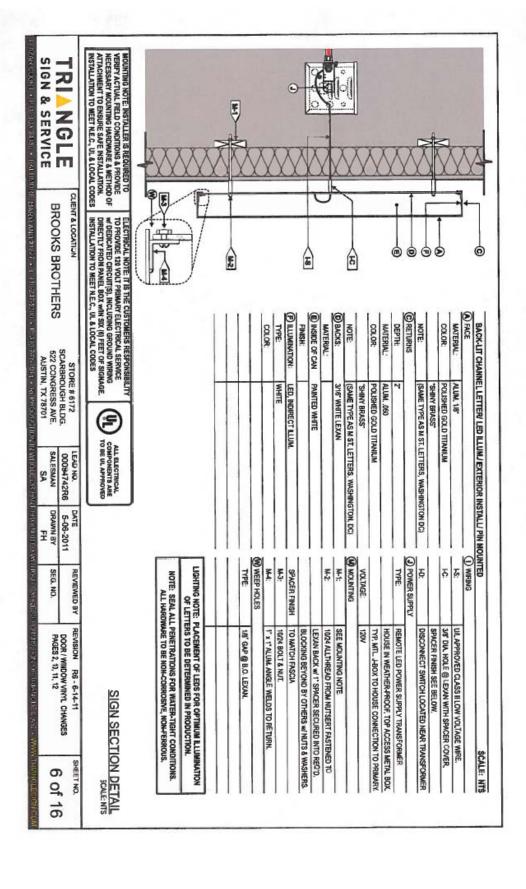

NOTE: The Committee recommended against the awnings; at the time of writing the staff report, staff has not yet received the revised application.

- 2. Door signs: The applicant proposes a metal sign above the set of 4 doors on both Congress Avenue and 6<sup>th</sup> Street. Each sign will read "Brooks Brothers" and will be 11 feet wide by 8 inches tall for a total of 7.3 square feet. Lighting will be backlit behind the letters.
- 3. Window signs: The applicant proposes to install vinyl letters in each store window, reading "Brooks Brothers" with the company logo above. Each set of window signs consists of the letters for Brooks Brothers, measuring 1.63 square feet and the company logo, measuring .26 square feet, or 37.4 square inches. The total area of the window signs (letters and logo) is 1.89 square feet. The letters will adhere to the window glass and be located in the bottom portion of each store window. Colors are shiny brass and black.
- 4. Blade signs: The applicant proposes to reface the existing blade signs on Congress Avenue and 6<sup>th</sup> Street with the name and logo of Brooks Brothers. The blade signs are part of the comprehensive sign program approved by the Commission for this building.

Awning signs: The applicant proposes 1.63 square feet of signage on each of the 6 awnings. The Commission's sign guidelines authorize a maximum of 8 square feet per awning sign. The 6 proposed awning signs would total 9.78 square feet of signage on the awnings.

Blade signs: The applicant proposes to re-face the existing blade signs with its own logo. The blade signs are part of a master plan for signage on the building.

Plaque signs: The applicant proposes two plaques for the corner posts of the building, each will be 1.17 square feet, for a total of 2.34 square feet.