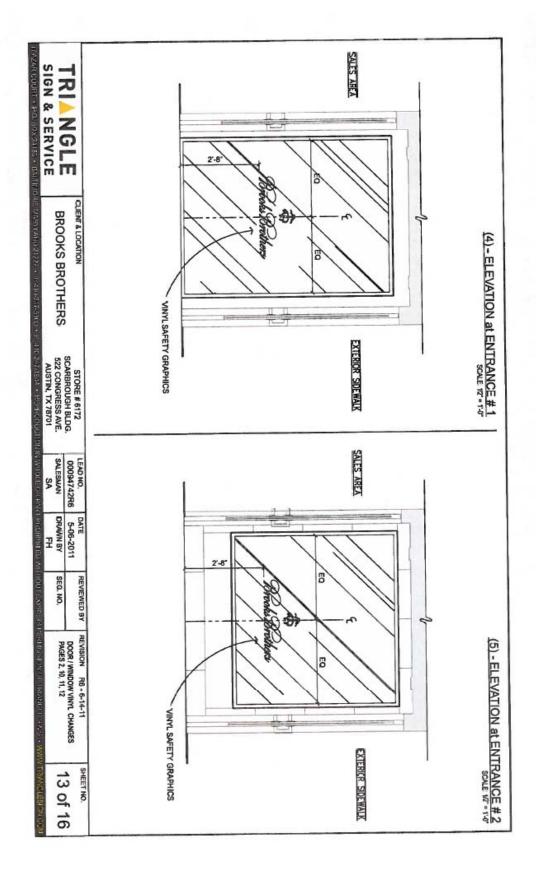

Window signs: The applicant proposes 1.89 square feet of signage in 8 windows on the Congress Avenue façade and in 4 windows on the 6<sup>th</sup> Street façade, for a total of 22.68 square feet. The Commission's guidelines authorize a maximum of 8 square feet per window sign. The applicant proposes 22.68 square feet of window signage; the total authorized by the guidelines is 96 square feet for all 12 windows.

#### SIZE

The maximum area of a window sign may not exceed 20% of the window or 8 square feet, whichever is the lesser amount.