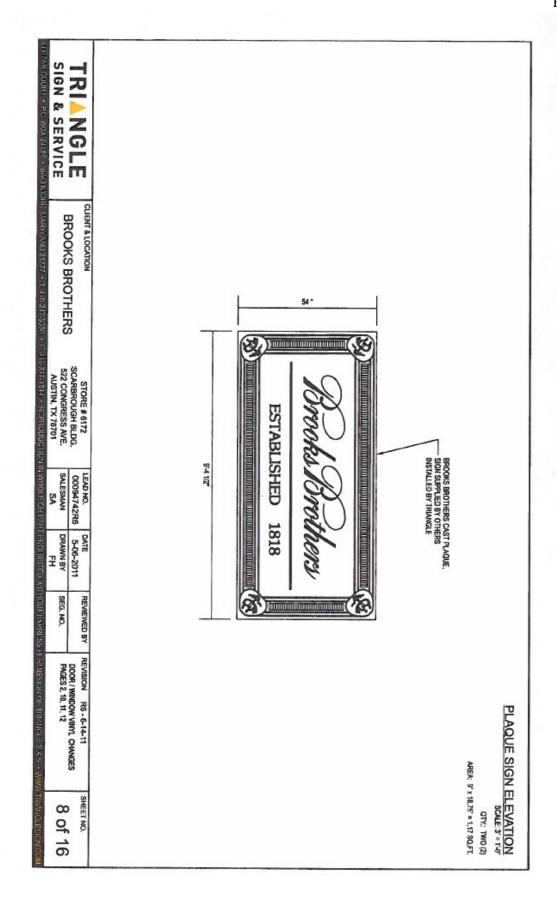

NOTE: The Committee recommended that instead of the awnings, an additional blade sign on the 6<sup>th</sup> Street elevation of the building would be more appropriate.

5. Plaque: The applicant proposes the installation of a plaque on each of the corner posts of the building, reading "Brooks Brothers" Established 1818". Each cast metal plaque will be 1,17 square feet.

NOTE: The applicant has dropped the request for the cast plagues.

Blade signs: The applicant proposes to re-face the existing blade signs with its own logo. The blade signs are part of a master plan for signage on the building.

Plaque signs: The applicant proposes two plaques for the corner posts of the building, each will be 1.17 square feet, for a total of 2.34 square feet.