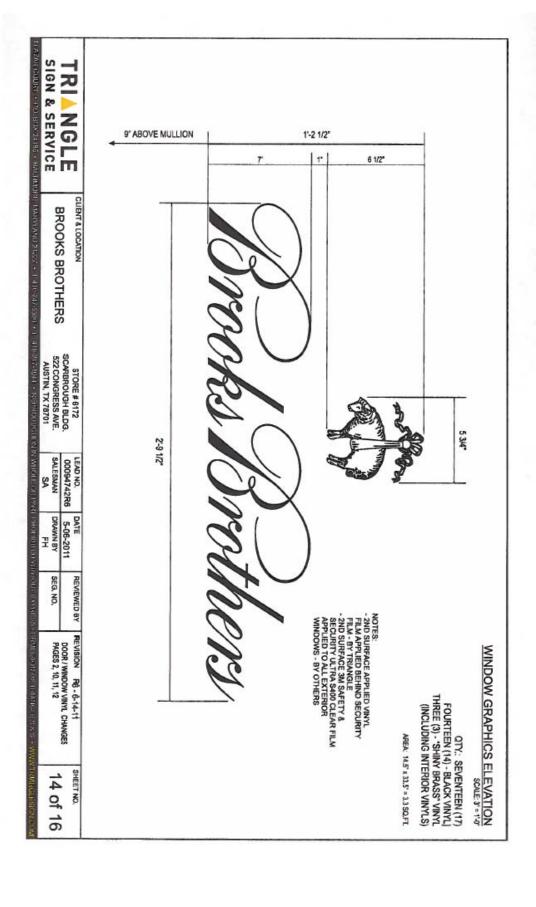

Window signs: The applicant proposes 1.89 square feet of signage in 8 windows on the Congress Avenue façade and in 4 windows on the 6<sup>th</sup> Street façade, for a total of 22.68 square feet. The Commission's guidelines authorize a maximum of 8 square feet per window sign. The applicant proposes 22.68 square feet of window signage; the total authorized by the guidelines is 96 square feet for all 12 windows.