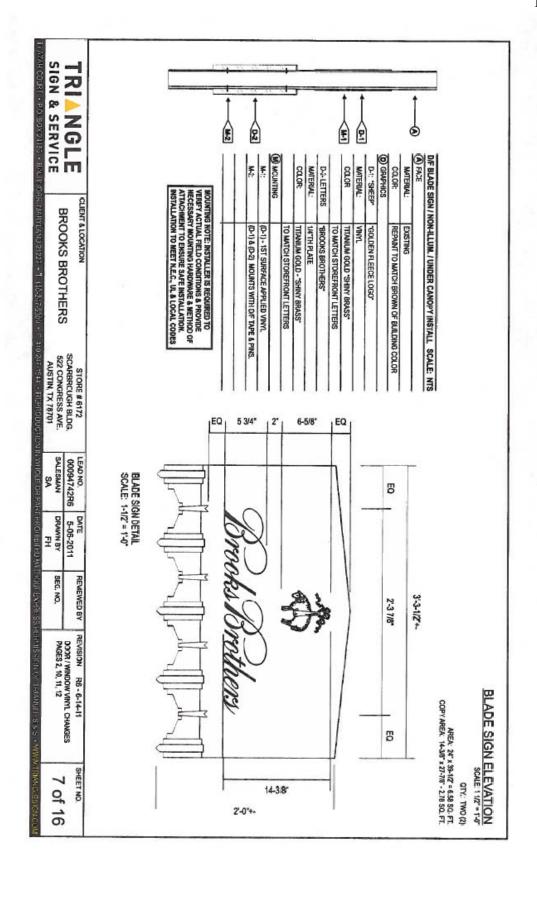

Blade signs: The applicant proposes to re-face the existing blade signs with its own logo. The blade signs are part of a master plan for signage on the building.

Plaque signs: The applicant proposes two plaques for the corner posts of the building, each will be 1.17 square feet, for a total of 2.34 square feet.