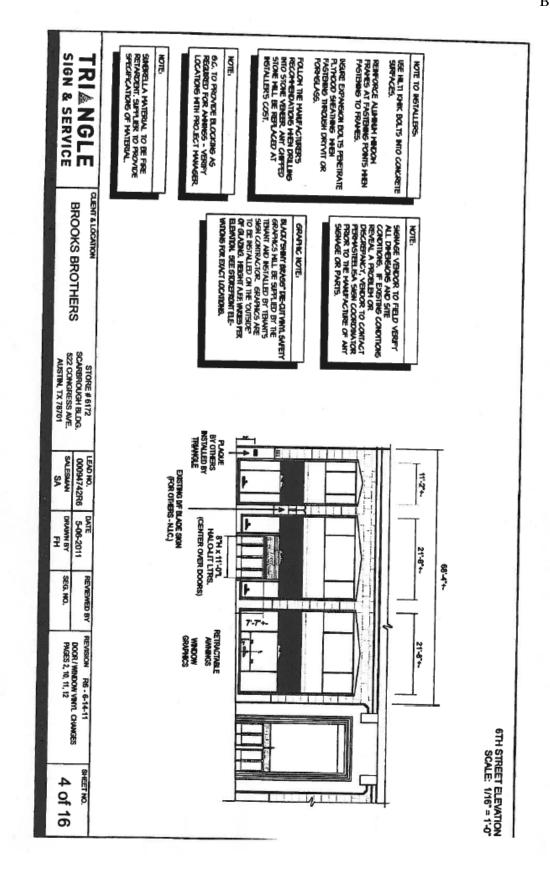

#### PROJECT SPECIFICATIONS

The applicant proposes the installation of the following signs:

1. Awnings: The applicant proposes the installation of three retractable awnings on the 6<sup>th</sup> Street side of the building and three retractable awnings on the Congress Avenue side of the building. Each awning will be constructed of navy blue sunbrella fabric on an aluminum frame. Each awning will have signage for Brooks Brothers in the company's logo script, and will measure 33.5 inches wide by 7 inches tall, for a total of 1.63 square feet.

NOTE: The Committee recommended against the awnings; at the time of writing the staff report, staff has not yet received the revised application.

- 2. Door signs: The applicant proposes a metal sign above the set of 4 doors on both Congress Avenue and 6<sup>th</sup> Street. Each sign will read "Brooks Brothers" and will be 11 feet wide by 8 inches tall for a total of 7.3 square feet. Lighting will be backlit behind the letters.
- 3. Window signs: The applicant proposes to install vinyl letters in each store window, reading "Brooks Brothers" with the company logo above. Each set of window signs consists of the letters for Brooks Brothers, measuring 1.63 square feet and the company logo, measuring .26 square feet, or 37.4 square inches. The total area of the window signs (letters and logo) is 1.89 square feet. The letters will adhere to the window glass and be located in the bottom portion of each store window. Colors are shiny brass and black.
- 4. Blade signs: The applicant proposes to reface the existing blade signs on Congress Avenue and 6<sup>th</sup> Street with the name and logo of Brooks Brothers. The blade signs are part of the comprehensive sign program approved by the Commission for this building.

NOTE: The Committee recommended that instead of the awnings, an additional blade sign on the 6<sup>th</sup> Street elevation of the building would be more appropriate.

5. Plaque: The applicant proposes the installation of a plaque on each of the corner posts of the building, reading "Brooks Brothers" Established 1818". Each cast metal plaque will be 1,17 square feet.