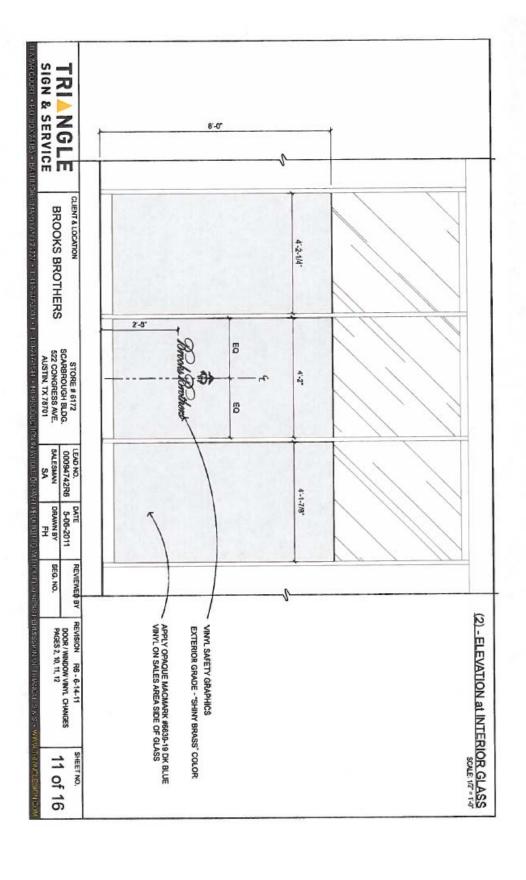

Window signs: The applicant proposes 1.89 square feet of signage in 8 windows on the Congress Avenue façade and in 4 windows on the 6<sup>th</sup> Street façade, for a total of 22.68 square feet. The Commission's guidelines authorize a maximum of 8 square feet per window sign. The applicant proposes 22.68 square feet of window signage; the total authorized by the guidelines is 96 square feet for all 12 windows.

#### SIZE

The maximum area of a window sign may not exceed 20% of the window or 8 square feet, whichever is the lesser amount.