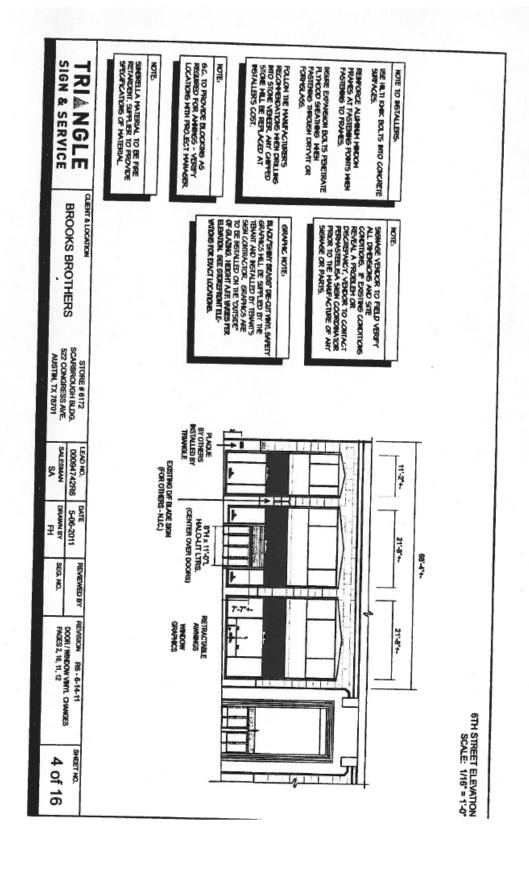

#### PROPOSAL

A comprehensive sign package consisting of 8 signs for Brooks Brothers, going into the ground floor of the Scarbrough Building.

#### PROJECT SPECIFICATIONS

The applicant proposes the installation of the following signs:

1. Awnings: The applicant proposes the installation of three retractable awnings on the 6<sup>th</sup> Street side of the building and three retractable awnings on the Congress Avenue side of the building. Each awning will be constructed of navy blue sunbrella fabric on an aluminum frame. Each awning will have signage for Brooks Brothers in the company's logo script, and will measure 33.5 inches wide by 7 inches tall, for a total of 1.63 square feet.

NOTE: The Committee recommended against the awnings; at the time of writing the staff report, staff has not yet received the revised application.

- 2. Door signs: The applicant proposes a metal sign above the set of 4 doors on both Congress Avenue and 6<sup>th</sup> Street. Each sign will read "Brooks Brothers" and will be 11 feet wide by 8 inches tall for a total of 7.3 square feet. Lighting will be backlit behind the letters.
- 3. Window signs: The applicant proposes to install vinyl letters in each store window, reading "Brooks Brothers" with the company logo above. Each set of window signs consists of the letters for Brooks Brothers, measuring 1.63 square feet and the company logo, measuring .26 square feet, or 37.4 square inches. The total area of the window signs (letters and logo) is 1.89 square feet. The letters will adhere to the window glass and be located in the bottom portion of each store window. Colors are shiny brass and black.
- 4. Blade signs: The applicant proposes to reface the existing blade signs on Congress Avenue and 6<sup>th</sup> Street with the name and logo of Brooks Brothers. The blade signs are part of the comprehensive sign program approved by the Commission for this building.

NOTE: The Committee recommended that instead of the awnings, an additional blade sign on the 6<sup>th</sup> Street elevation of the building would be more appropriate.

5. Plaque: The applicant proposes the installation of a plaque on each of the corner posts of the building, reading "Brooks Brothers" Established 1818". Each cast metal plaque will be 1,17 square feet.