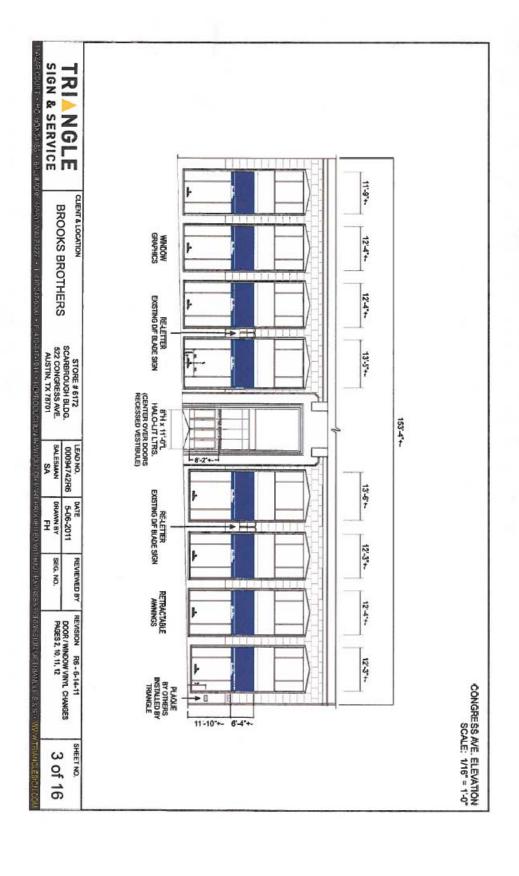

#### PROPOSAL

A comprehensive sign package consisting of 8 signs for Brooks Brothers, going into the ground floor of the Scarbrough Building.

#### PROJECT SPECIFICATIONS

The applicant proposes the installation of the following signs:

1. Awnings: The applicant proposes the installation of three retractable awnings on the 6<sup>th</sup> Street side of the building and three retractable awnings on the Congress Avenue side of the building. Each awning will be constructed of navy blue sunbrella fabric on an aluminum frame. Each awning will have signage for Brooks Brothers in the company's logo script, and will measure 33.5 inches wide by 7 inches tall, for a total of 1.63 square feet.

Window signs: The applicant proposes 1.89 square feet of signage in 8 windows on the Congress Avenue façade and in 4 windows on the 6<sup>th</sup> Street façade, for a total of 22.68 square feet. The Commission's guidelines authorize a maximum of 8 square feet per window sign. The applicant proposes 22.68 square feet of window signage; the total authorized by the guidelines is 96 square feet for all 12 windows.

Blade signs: The applicant proposes to re-face the existing blade signs with its own logo. The blade signs are part of a master plan for signage on the building.

Plaque signs: The applicant proposes two plaques for the corner posts of the building, each will be 1.17 square feet, for a total of 2.34 square feet.