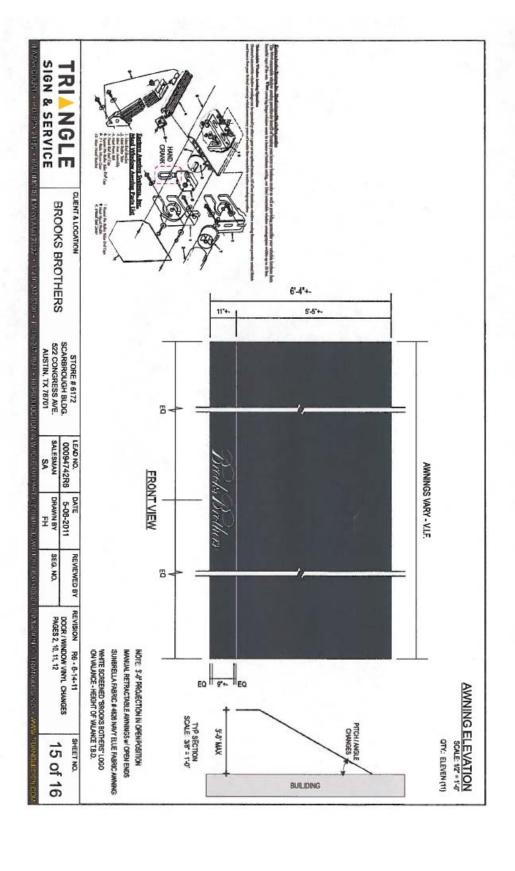

#### PROJECT SPECIFICATIONS

The applicant proposes the installation of the following signs:

1. Awnings: The applicant proposes the installation of three retractable awnings on the 6<sup>th</sup> Street side of the building and three retractable awnings on the Congress Avenue side of the building. Each awning will be constructed of navy blue sunbrella fabric on an aluminum frame. Each awning will have signage for Brooks Brothers in the company's logo script, and will measure 33.5 inches wide by 7 inches tall, for a total of 1.63 square feet.

Awning signs: The applicant proposes 1.63 square feet of signage on each of the 6 awnings. The Commission's sign guidelines authorize a maximum of 8 square feet per awning sign. The 6 proposed awning signs would total 9.78 square feet of signage on the awnings.