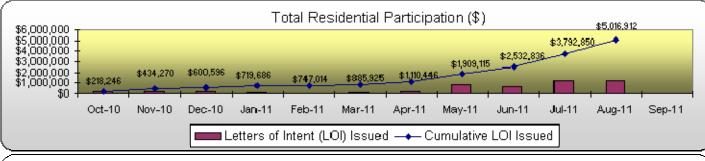

| Solar PV Rebate Program 8-30-11 FY11 Participation Report |              |             |             |              |
|-----------------------------------------------------------|--------------|-------------|-------------|--------------|
| Total Participation                                       | Current      |             | Final       |              |
|                                                           | Month        | YTD         | Projected   | % of<br>Goal |
| Requests Received:                                        | 61           | 343         | 240         | 143%         |
| Site Surveys Completed:                                   | 67           | 354         | 240         | 148%         |
| LOI Issued                                                |              |             |             |              |
| # of Residential                                          | 84           | 335         | 250         | 134%         |
| # of Commercial                                           | 0            | 3           | 7           | 43%          |
| LOI \$ Committed                                          |              |             |             |              |
| Residential                                               | \$1,224,061  | \$5,016,912 | \$3,933,300 | 128%         |
| Commercial (Estimated Annual PBI Payments)                | \$0          | \$22,939    | \$27,670    | 83%          |
| Final Inspections Completed                               |              |             |             | -            |
| Residential                                               | 39           | 139         | 225         | 62%          |
| Commercial                                                | 0            | 7           | 7           | 100%         |
| Rebates and PBI Paid                                      | -            | -           | -           | -            |
| Residential Rebates                                       | \$628,594    | \$1,930,977 | \$3,933,300 | 49%          |
| Commercial PBI Monthly                                    | <b>\$0</b>   | \$4,701     | \$4,700     | 100%         |
| Commercial PBI Estimated 10-YR                            | <b>\$0</b>   | \$230,635   | \$230,000   | 100%         |
| kW including T&D (AC kW @ PTC):                           | <del>-</del> | -           | -           | -            |
| Residential                                               | 220.8        | 789.0       | 1,200.0     | 66%          |
| Commercial                                                | 0.0          | 114.9       | 115.0       | 100%         |
| Total kW including T&D (AC kW @ PTC):                     | 220.8        | 903.9       | 1,578.0     | 57%          |
| Total annual kWh - Res                                    | 250,003      | 968,730     | 1,950,000   | 50%          |
| Total annual kWh - Com                                    | 0            | 123,678     | 190,000     | 65%          |