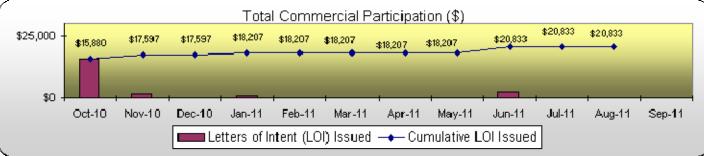

| Solar PV Rebate Program 8-30-11 FY11 Participation Report |              |             |             |              |
|-----------------------------------------------------------|--------------|-------------|-------------|--------------|
| Total Participation                                       | Current      |             | Final       |              |
|                                                           | Month        | YTD         | Projected   | % of<br>Goal |
| Requests Received:                                        | 61           | 343         | 240         | 143%         |
| Site Surveys Completed:                                   | 67           | 354         | 240         | 148%         |
| LOI Issued                                                |              |             |             |              |
| # of Residential                                          | 84           | 335         | 250         | 134%         |
| # of Commercial                                           | 0            | 3           | 7           | 43%          |
| LOI \$ Committed                                          |              |             |             |              |
| Residential                                               | \$1,224,061  | \$5,016,912 | \$3,933,300 | 128%         |
| Commercial (Estimated Annual PBI Payments)                | \$0          | \$22,939    | \$27,670    | 83%          |
| Final Inspections Completed                               |              |             |             | -            |
| Residential                                               | 39           | 139         | 225         | 62%          |
| Commercial                                                | 0            | 7           | 7           | 100%         |
| Rebates and PBI Paid                                      | -            | -           | -           | -            |
| Residential Rebates                                       | \$628,594    | \$1,930,977 | \$3,933,300 | 49%          |
| Commercial PBI Monthly                                    | <b>\$0</b>   | \$4,701     | \$4,700     | 100%         |
| Commercial PBI Estimated 10-YR                            | <b>\$0</b>   | \$230,635   | \$230,000   | 100%         |
| kW including T&D (AC kW @ PTC):                           | <del>-</del> | -           | -           | -            |
| Residential                                               | 220.8        | 789.0       | 1,200.0     | 66%          |
| Commercial                                                | 0.0          | 114.9       | 115.0       | 100%         |
| Total kW including T&D (AC kW @ PTC):                     | 220.8        | 903.9       | 1,578.0     | 57%          |
| Total annual kWh - Res                                    | 250,003      | 968,730     | 1,950,000   | 50%          |
| Total annual kWh - Com                                    | 0            | 123,678     | 190,000     | 65%          |