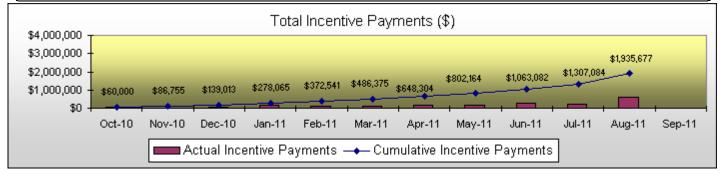

| Solar PV Rebate Program 8-30-11 FY11 Participation Report |              |             |             |              |
|-----------------------------------------------------------|--------------|-------------|-------------|--------------|
| Total Participation                                       | Current      |             | Final       |              |
|                                                           | Month        | YTD         | Projected   | % of<br>Goal |
| Requests Received:                                        | 61           | 343         | 240         | 143%         |
| Site Surveys Completed:                                   | 67           | 354         | 240         | 148%         |
| LOI Issued                                                |              |             |             |              |
| # of Residential                                          | 84           | 335         | 250         | 134%         |
| # of Commercial                                           | 0            | 3           | 7           | 43%          |
| LOI \$ Committed                                          |              |             |             |              |
| Residential                                               | \$1,224,061  | \$5,016,912 | \$3,933,300 | 128%         |
| Commercial (Estimated Annual PBI Payments)                | \$0          | \$22,939    | \$27,670    | 83%          |
| Final Inspections Completed                               |              |             |             | -            |
| Residential                                               | 39           | 139         | 225         | 62%          |
| Commercial                                                | 0            | 7           | 7           | 100%         |
| Rebates and PBI Paid                                      | -            | -           | -           | -            |
| Residential Rebates                                       | \$628,594    | \$1,930,977 | \$3,933,300 | 49%          |
| Commercial PBI Monthly                                    | <b>\$0</b>   | \$4,701     | \$4,700     | 100%         |
| Commercial PBI Estimated 10-YR                            | <b>\$0</b>   | \$230,635   | \$230,000   | 100%         |
| kW including T&D (AC kW @ PTC):                           | <del>-</del> | -           | -           | -            |
| Residential                                               | 220.8        | 789.0       | 1,200.0     | 66%          |
| Commercial                                                | 0.0          | 114.9       | 115.0       | 100%         |
| Total kW including T&D (AC kW @ PTC):                     | 220.8        | 903.9       | 1,578.0     | 57%          |
| Total annual kWh - Res                                    | 250,003      | 968,730     | 1,950,000   | 50%          |
| Total annual kWh - Com                                    | 0            | 123,678     | 190,000     | 65%          |