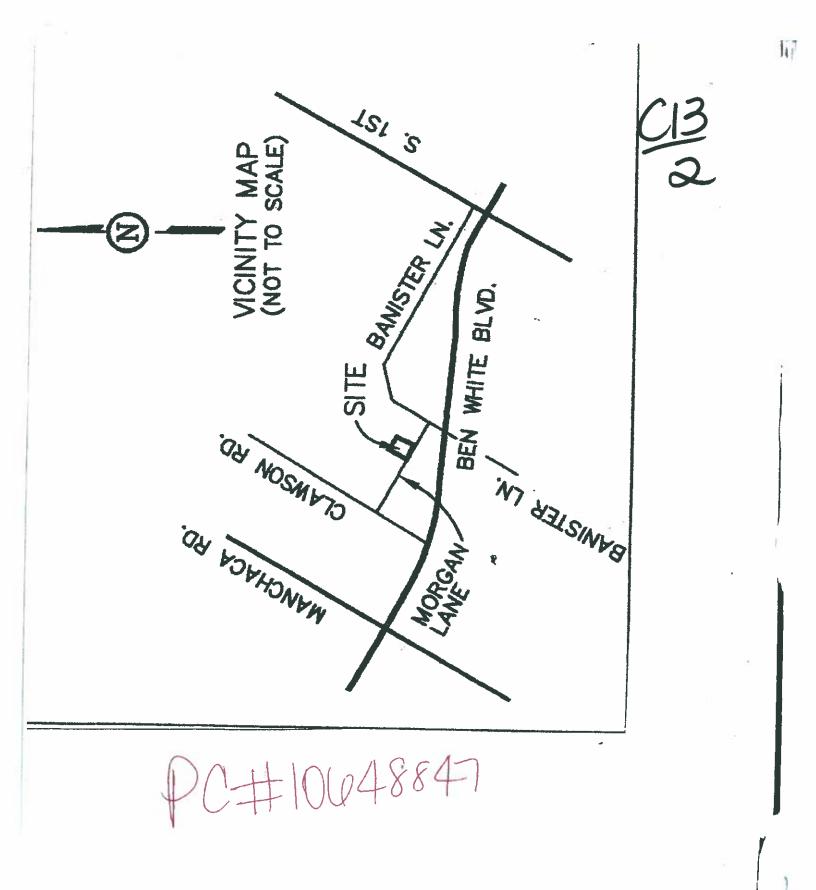

## SUBDIVISION REVIEW SHEET

CASE NO: C8-2011-0125.0A

PC DATE: September 27, 2011

**SUBDIVISION NAME:** Banister Heights

AREA: 0.499 acres

APPLICANT: Banister Morgan LLC (Simon Studd) AGENT: Banister Morgan LLC (Simon Studd)

ADDRESS OF SUBDIVISION: 1400 Morgan Lane

GRIDS: G19

WATERSHED: West Bouldin Creek

EXISTING ZONING: SF-3

NEIGHBORHOOD PLAN: South Lamar

**PROPOSED LAND USE:** Single Family

**ADMINISTRATIVE WAIVERS:** 

VARIANCES: