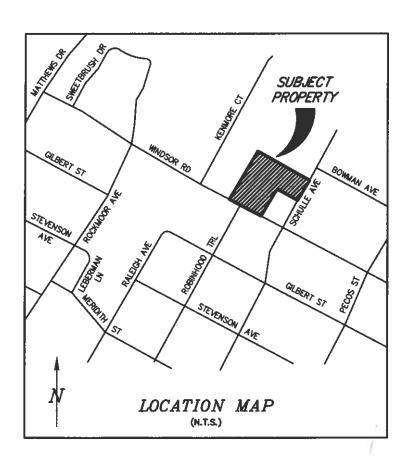

Co-Trustees of Ralph A. Lewis Jr. Trust (FAYEZ KAZI)

(Mary E. & Suzanne G. Lewis)

ADDRESS OF SUBDIVISION: 3604 WINDSOR RD

GRIDS: MG25 COUNTY:

WATERSHED: Taylor Slough South/Town Lake/Lake Austin JURISDICTION: Full Purpose