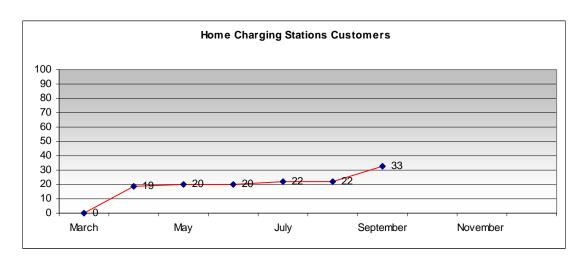

### **Electric Vehicle Home Charging Stations Rebate Program**

|                          | Curre      | ent      | Final     |           |
|--------------------------|------------|----------|-----------|-----------|
| Total Participation      | Month      | YTD      | Projected | % of Goal |
| Applications Received    | 7          | 26       | 100       | 26%       |
| Number of Rebates Issued | 11         | 33       | 100       | 33%       |
| Average Rebate Amount    | \$1,175.00 |          |           |           |
| *Total Rebate \$         | \$12,121   | \$40,524 | \$93,000  | 44%       |