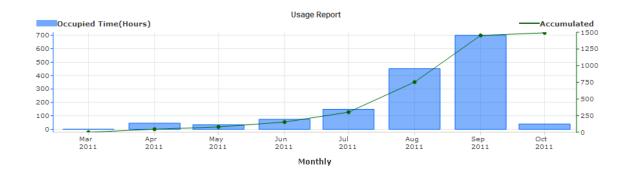

### **Charging Stations GHG Savings**

\*Data provided by ChargePoint Station Manager

Charging Stations Occupancy
\*Data provided by ChargePoint Station Manager