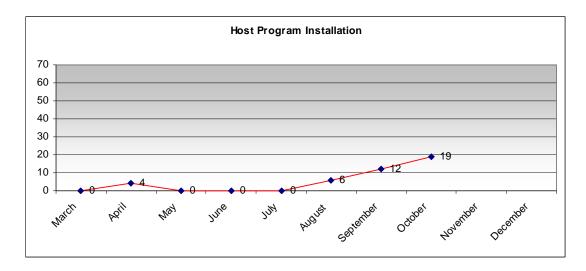

# **Electric Vehicle Public Charging Stations Host Program**

|                          | Current    |          | Final     |           |           |  |  |
|--------------------------|------------|----------|-----------|-----------|-----------|--|--|
| Total Participation      | Month      | YTD      | Projected |           | % of Goal |  |  |
| Host Program (Non-COA)   |            |          |           |           |           |  |  |
| Applications Processed   | 5          |          | 64        | 50        | 128%      |  |  |
| Locations                |            |          | 38        |           |           |  |  |
| Number of Hosts          |            |          | 19        |           |           |  |  |
| Stations Installed       | 13         |          | 19        | 62        | 31%       |  |  |
| Number of LOI Issued     |            |          | 75        |           |           |  |  |
| Number of Rebates Issued | 8          |          | 9         | 50        | 18%       |  |  |
| \$ Rebates Issued        | \$9,373.17 | \$ 11,25 | 3.17      | \$150,000 | 8%        |  |  |
| PIE Cards Issued         | 12         |          | 25        |           |           |  |  |