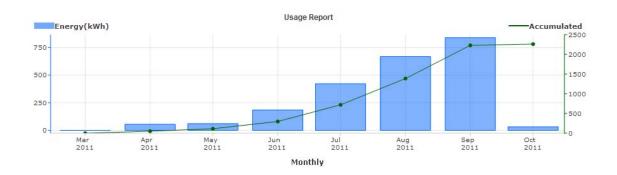

| 18%       |  |  |
| \$ Rebates Issued        | \$9,373.17 | \$ 11,25 | 3.17      | \$150,000 | 8%        |  |  |
| PIE Cards Issued         | 12         |          | 25        |           |           |  |  |



# **City of Austin Sites**

|                           | Current |     | Final     |           |  |  |  |
|---------------------------|---------|-----|-----------|-----------|--|--|--|
| <b>Total Installation</b> | Month   | YTD | Projected | % of Goal |  |  |  |
| COA Installation          |         |     |           |           |  |  |  |
| Number of Stations        |         |     |           |           |  |  |  |
| Installed                 | 7       | 46  | 50        | 92%       |  |  |  |



Charging Stations Energy Usage
\* Data provided by ChargePoint Station Manager



### **Charging Stations GHG Savings**

\*Data provided by ChargePoint Station Manager



Charging Stations Occupancy
\*Data provided by ChargePoint Station Manager