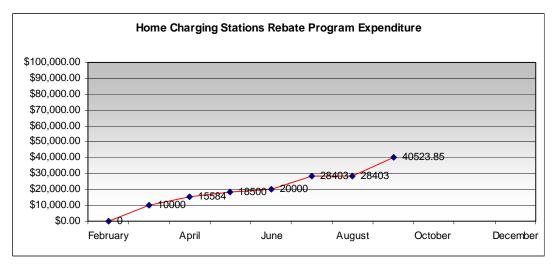

### **Electric Vehicle Home Charging Stations Rebate Program**

|                          | Curre      | ent      | Final     |           |
|--------------------------|------------|----------|-----------|-----------|
| Total Participation      | Month      | YTD      | Projected | % of Goal |
| Applications Received    | 7          | 26       | 100       | 26%       |
| Number of Rebates Issued | 11         | 33       | 100       | 33%       |
| Average Rebate Amount    | \$1,175.00 |          |           |           |
| *Total Rebate \$         | \$12,121   | \$40,524 | \$93,000  | 44%       |