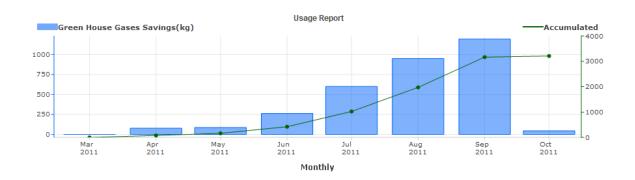

### **Charging Stations GHG Savings**

\*Data provided by ChargePoint Station Manager

Charging Stations Occupancy
\*Data provided by ChargePoint Station Manager