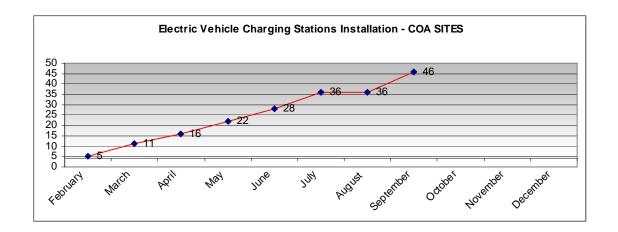

# **City of Austin Sites**

|                           | Current |     | Final     |           |  |  |  |
|---------------------------|---------|-----|-----------|-----------|--|--|--|
| <b>Total Installation</b> | Month   | YTD | Projected | % of Goal |  |  |  |
| COA Installation          |         |     |           |           |  |  |  |
| Number of Stations        |         |     |           |           |  |  |  |
| Installed                 | 7       | 46  | 50        | 92%       |  |  |  |