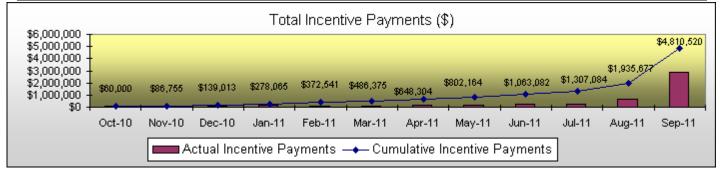

| Solar PV Rebate Program 9-30-11 FY11 Participation Report |             |             |             |              |
|-----------------------------------------------------------|-------------|-------------|-------------|--------------|
| Total Participation                                       | Cu          | Current     |             |              |
|                                                           | Month       | YTD         | Projected   | % of<br>Goal |
| Requests Received:                                        | 28          | 371         | 240         | 155%         |
| Site Surveys Completed:                                   | 25          | 379         | 240         | 158%         |
| LOI Issued                                                |             |             |             |              |
| # of Residential                                          | 36          | 371         | 250         | 148%         |
| # of Commercial                                           | 0           | 3           | 7           | 43%          |
| LOI \$ Committed                                          |             |             |             |              |
| Residential                                               | \$462,688   | \$5,479,600 | \$3,933,300 | 139%         |
| Commercial (Estimated Annual PBI Payments)                | <b>\$0</b>  | \$22,939    | \$27,670    | 83%          |
| Final Inspections Completed                               |             |             |             | -            |
| Residential                                               | 190         | 329         | 225         | 146%         |
| Commercial                                                | 0           | 7           | 7           | 100%         |
| Rebates and PBI Paid                                      | _           | _           |             |              |
| Residential Rebates                                       | \$2,874,842 | \$4,805,819 | \$3,933,300 | 122%         |
| Commercial PBI Monthly                                    | <b>\$0</b>  | \$4,701     | \$4,700     | 100%         |
| Commercial PBI Estimated 10-YR                            | <b>\$0</b>  | \$230,635   | \$230,000   | 100%         |
| kW including T&D (AC kW @ PTC):                           | _           | _           |             |              |
| Residential                                               | 1,014.8     | 1,803.8     | 1,200.0     | 150%         |
| Commercial                                                | 0.0         | 114.9       | 115.0       | 100%         |
| Total kW including T&D (AC kW @ PTC):                     | 1,014.8     | 1,918.7     | 1,578.0     | 122%         |
| Total annual kWh - Res                                    | 1,301,391   | 2,270,121   | 1,950,000   | 116%         |
| Total annual kWh - Com                                    | 0           | 123,678     | 190,000     | 65%          |