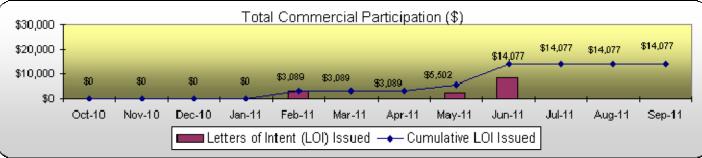

| Solar PV Rebate Program 9-30-11 FY11 Participation Report |             |             |             |              |
|-----------------------------------------------------------|-------------|-------------|-------------|--------------|
| Total Participation                                       | Cu          | Current     |             |              |
|                                                           | Month       | YTD         | Projected   | % of<br>Goal |
| Requests Received:                                        | 28          | 371         | 240         | 155%         |
| Site Surveys Completed:                                   | 25          | 379         | 240         | 158%         |
| LOI Issued                                                |             |             |             |              |
| # of Residential                                          | 36          | 371         | 250         | 148%         |
| # of Commercial                                           | 0           | 3           | 7           | 43%          |
| LOI \$ Committed                                          |             |             |             |              |
| Residential                                               | \$462,688   | \$5,479,600 | \$3,933,300 | 139%         |
| Commercial (Estimated Annual PBI Payments)                | <b>\$0</b>  | \$22,939    | \$27,670    | 83%          |
| Final Inspections Completed                               |             |             |             | -            |
| Residential                                               | 190         | 329         | 225         | 146%         |
| Commercial                                                | 0           | 7           | 7           | 100%         |
| Rebates and PBI Paid                                      | _           | _           |             |              |
| Residential Rebates                                       | \$2,874,842 | \$4,805,819 | \$3,933,300 | 122%         |
| Commercial PBI Monthly                                    | <b>\$0</b>  | \$4,701     | \$4,700     | 100%         |
| Commercial PBI Estimated 10-YR                            | <b>\$0</b>  | \$230,635   | \$230,000   | 100%         |
| kW including T&D (AC kW @ PTC):                           | _           | _           |             |              |
| Residential                                               | 1,014.8     | 1,803.8     | 1,200.0     | 150%         |
| Commercial                                                | 0.0         | 114.9       | 115.0       | 100%         |
| Total kW including T&D (AC kW @ PTC):                     | 1,014.8     | 1,918.7     | 1,578.0     | 122%         |
| Total annual kWh - Res                                    | 1,301,391   | 2,270,121   | 1,950,000   | 116%         |
| Total annual kWh - Com                                    | 0           | 123,678     | 190,000     | 65%          |