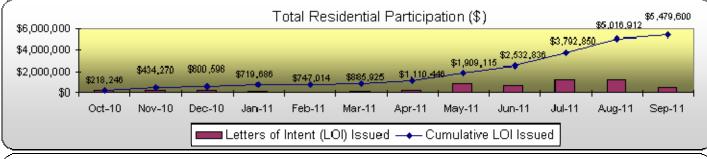

| Solar PV Rebate Program 9-30-11 FY11 Participation Report |             |             |             |              |
|-----------------------------------------------------------|-------------|-------------|-------------|--------------|
| Total Participation                                       | Cu          | Current     |             |              |
|                                                           | Month       | YTD         | Projected   | % of<br>Goal |
| Requests Received:                                        | 28          | 371         | 240         | 155%         |
| Site Surveys Completed:                                   | 25          | 379         | 240         | 158%         |
| LOI Issued                                                |             |             |             |              |
| # of Residential                                          | 36          | 371         | 250         | 148%         |
| # of Commercial                                           | 0           | 3           | 7           | 43%          |
| LOI \$ Committed                                          |             |             |             |              |
| Residential                                               | \$462,688   | \$5,479,600 | \$3,933,300 | 139%         |
| Commercial (Estimated Annual PBI Payments)                | <b>\$0</b>  | \$22,939    | \$27,670    | 83%          |
| Final Inspections Completed                               |             |             |             | -            |
| Residential                                               | 190         | 329         | 225         | 146%         |
| Commercial                                                | 0           | 7           | 7           | 100%         |
| Rebates and PBI Paid                                      | _           | _           |             |              |
| Residential Rebates                                       | \$2,874,842 | \$4,805,819 | \$3,933,300 | 122%         |
| Commercial PBI Monthly                                    | <b>\$0</b>  | \$4,701     | \$4,700     | 100%         |
| Commercial PBI Estimated 10-YR                            | <b>\$0</b>  | \$230,635   | \$230,000   | 100%         |
| kW including T&D (AC kW @ PTC):                           | _           | _           |             |              |
| Residential                                               | 1,014.8     | 1,803.8     | 1,200.0     | 150%         |
| Commercial                                                | 0.0         | 114.9       | 115.0       | 100%         |
| Total kW including T&D (AC kW @ PTC):                     | 1,014.8     | 1,918.7     | 1,578.0     | 122%         |
| Total annual kWh - Res                                    | 1,301,391   | 2,270,121   | 1,950,000   | 116%         |
| Total annual kWh - Com                                    | 0           | 123,678     | 190,000     | 65%          |