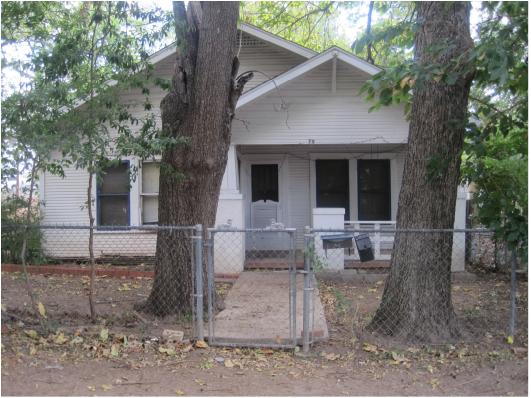

#### PROJECT SPECIFICATIONS

The existing residence, built c. 1931, is an approximately 1,500 sf, one-story wood frame bungalow with craftsman detailing. The house has a front-gabled roof over the main body of the house and a separate front-gabled roof over the partial width front porch. Both have exposed rafter ends and decorative braces under the gables. The porch roof is supported by battered wood columns decorated with trim that sit upon stucco'd piers. There are decorative railings between the piers fabricated from 1x boards set in a box pattern.

The house is sided with narrow profile, lap siding. There are two pairs of double windows on the front façade, both with double-hung wood sashes. The front door appears to be original, with 4:2 glazing in the top third.

## **Р**нотоѕ

79 Rainey Street – Front elevation

79 Rainey Street – Porch detail

79 Rainey Street