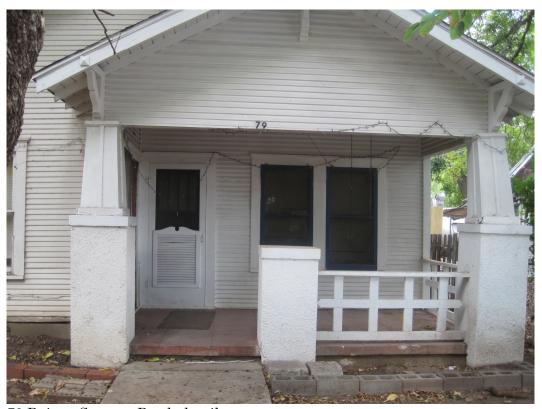

#### PROJECT SPECIFICATIONS

The existing residence, built c. 1931, is an approximately 1,500 sf, one-story wood frame bungalow with craftsman detailing. The house has a front-gabled roof over the main body of the house and a separate front-gabled roof over the partial width front porch. Both have exposed rafter ends and decorative braces under the gables. The porch roof is supported by battered wood columns decorated with trim that sit upon stucco'd piers. There are decorative railings between the piers fabricated from 1x boards set in a box pattern.

The house is sided with narrow profile, lap siding. There are two pairs of double windows on the front façade, both with double-hung wood sashes. The front door appears to be original, with 4:2 glazing in the top third.

## **Р**нотоѕ

79 Rainey Street – Front elevation

79 Rainey Street – Porch detail

79 Rainey Street