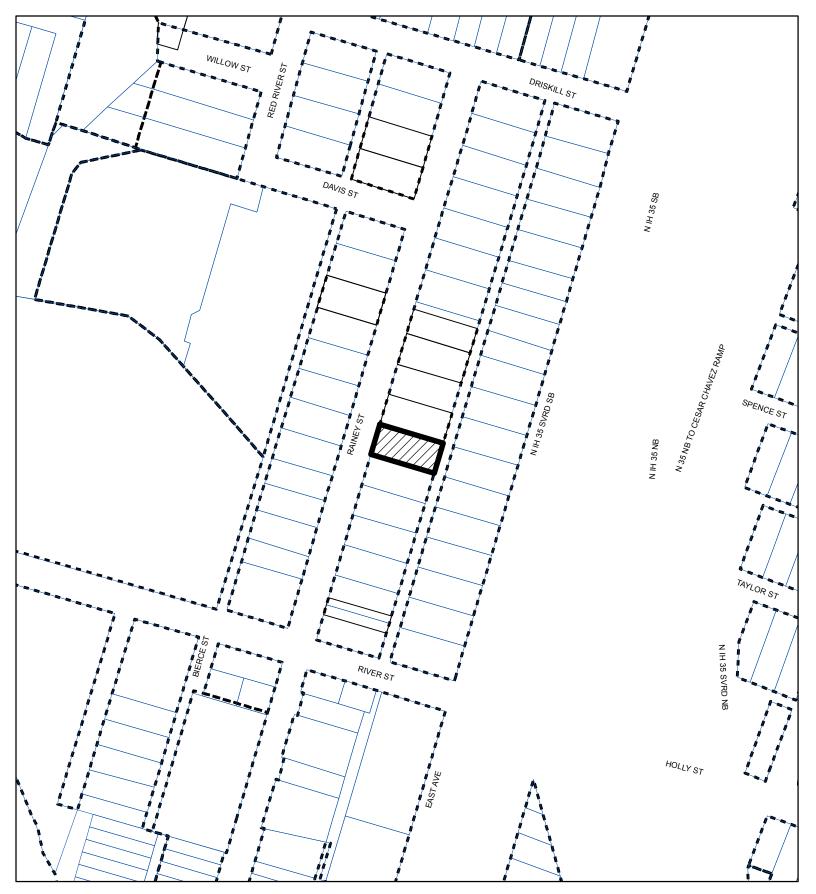

### **NATIONAL REGISTER DISTRICT**

CASE#: NRD-2011-0085 LOCATION: 79 Rainey Street

GRID: J21

MANAGER: ALYSON MCGEE

This product is for informational purposes and may not have been prepared for or be suitable for legal, engineering, or surveying purposes. It does not represent an on-the-ground survey and represents only the approximate relative location of property boundaries.