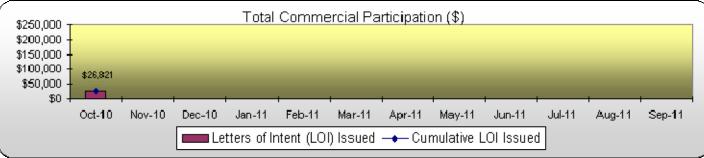

| <b>Solar PV Rebate Program 10-31-1</b> | 1 |
|----------------------------------------|---|
| FY11 Participation Report              |   |

| Total Participation                        | Cu        | Current   |             |              |
|--------------------------------------------|-----------|-----------|-------------|--------------|
|                                            | Month     | YTD       | Projected   | % of<br>Goal |
| Requests Received:                         | 12        | 12        | 240         | 5%           |
| Site Surveys Completed:                    | 12        | 12        | 240         | 5%           |
| LOI Issued                                 |           |           |             |              |
| # of Residential                           | 14        | 14        | 240         | 6%           |
| # of Commercial                            | 1         | 1         | 11          | 9%           |
| LOI \$ Committed                           |           |           |             |              |
| Residential                                | \$145,823 | \$145,823 | \$2,700,000 | 5%           |
| Commercial (Estimated Annual PBI Payments) | \$0       | \$0       | \$223,000   | 0%           |
| Final Inspections Completed                |           |           |             | -            |
| Residential                                | 19        | 19        | 240         | 8%           |
| Commercial                                 | 0         | 0         | 11          | 0%           |
| Rebates and PBI Paid                       | -<br>-    |           | -           | -            |
| Residential Rebates                        | \$237,847 | \$237,847 | \$2,700,000 | 9%           |
| Commercial PBI Monthly                     | \$0       | \$0       | \$250,000   | 0%           |
| Commercial PBI Estimated 10-YR             | \$244,928 | \$244,928 | \$3,063,128 | 8%           |
| kW including T&D (AC kW @ PTC):            | -<br>-    |           | -           | -            |
| Residential                                | 90.9      | 90.9      | 1,258.1     | 7%           |
| Commercial                                 | 0.0       | 0.0       | 1,729.9     | 0%           |
| Total kW including T&D (AC kW @ PTC):      | 90.9      | 90.9      | 3,585.6     | 3%           |
| Total annual kWh - Res                     | 109,315   | 109,315   | 1,464,000   | 7%           |
| Total annual kWh - Com                     | 279,827   | 279,827   | 2,013,000   | 14%          |