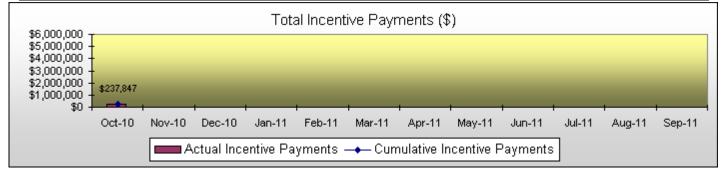

| <b>Solar PV Rebate Program 10-31-1</b> | 1 |
|----------------------------------------|---|
| FY11 Participation Report              |   |

| Total Participation                        | Cu        | Current   |             |              |
|--------------------------------------------|-----------|-----------|-------------|--------------|
|                                            | Month     | YTD       | Projected   | % of<br>Goal |
| Requests Received:                         | 12        | 12        | 240         | 5%           |
| Site Surveys Completed:                    | 12        | 12        | 240         | 5%           |
| LOI Issued                                 |           |           |             |              |
| # of Residential                           | 14        | 14        | 240         | 6%           |
| # of Commercial                            | 1         | 1         | 11          | 9%           |
| LOI \$ Committed                           |           |           |             |              |
| Residential                                | \$145,823 | \$145,823 | \$2,700,000 | 5%           |
| Commercial (Estimated Annual PBI Payments) | \$0       | \$0       | \$223,000   | 0%           |
| Final Inspections Completed                |           |           |             | -            |
| Residential                                | 19        | 19        | 240         | 8%           |
| Commercial                                 | 0         | 0         | 11          | 0%           |
| Rebates and PBI Paid                       | -<br>-    |           | -           | -            |
| Residential Rebates                        | \$237,847 | \$237,847 | \$2,700,000 | 9%           |
| Commercial PBI Monthly                     | \$0       | \$0       | \$250,000   | 0%           |
| Commercial PBI Estimated 10-YR             | \$244,928 | \$244,928 | \$3,063,128 | 8%           |
| kW including T&D (AC kW @ PTC):            | -<br>-    |           | -           | -            |
| Residential                                | 90.9      | 90.9      | 1,258.1     | 7%           |
| Commercial                                 | 0.0       | 0.0       | 1,729.9     | 0%           |
| Total kW including T&D (AC kW @ PTC):      | 90.9      | 90.9      | 3,585.6     | 3%           |
| Total annual kWh - Res                     | 109,315   | 109,315   | 1,464,000   | 7%           |
| Total annual kWh - Com                     | 279,827   | 279,827   | 2,013,000   | 14%          |