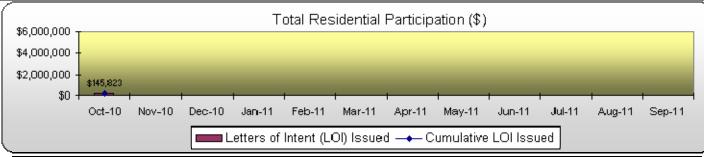

| <b>Solar PV Rebate Program 10-31-1</b> | 1 |
|----------------------------------------|---|
| FY11 Participation Report              |   |

| Total Participation                        | Cu        | Current   |             |              |
|--------------------------------------------|-----------|-----------|-------------|--------------|
|                                            | Month     | YTD       | Projected   | % of<br>Goal |
| Requests Received:                         | 12        | 12        | 240         | 5%           |
| Site Surveys Completed:                    | 12        | 12        | 240         | 5%           |
| LOI Issued                                 |           |           |             |              |
| # of Residential                           | 14        | 14        | 240         | 6%           |
| # of Commercial                            | 1         | 1         | 11          | 9%           |
| LOI \$ Committed                           |           |           |             |              |
| Residential                                | \$145,823 | \$145,823 | \$2,700,000 | 5%           |
| Commercial (Estimated Annual PBI Payments) | \$0       | \$0       | \$223,000   | 0%           |
| Final Inspections Completed                |           |           |             | -            |
| Residential                                | 19        | 19        | 240         | 8%           |
| Commercial                                 | 0         | 0         | 11          | 0%           |
| Rebates and PBI Paid                       | -<br>-    |           | -           | -            |
| Residential Rebates                        | \$237,847 | \$237,847 | \$2,700,000 | 9%           |
| Commercial PBI Monthly                     | \$0       | \$0       | \$250,000   | 0%           |
| Commercial PBI Estimated 10-YR             | \$244,928 | \$244,928 | \$3,063,128 | 8%           |
| kW including T&D (AC kW @ PTC):            | -<br>-    |           | -           | -            |
| Residential                                | 90.9      | 90.9      | 1,258.1     | 7%           |
| Commercial                                 | 0.0       | 0.0       | 1,729.9     | 0%           |
| Total kW including T&D (AC kW @ PTC):      | 90.9      | 90.9      | 3,585.6     | 3%           |
| Total annual kWh - Res                     | 109,315   | 109,315   | 1,464,000   | 7%           |
| Total annual kWh - Com                     | 279,827   | 279,827   | 2,013,000   | 14%          |