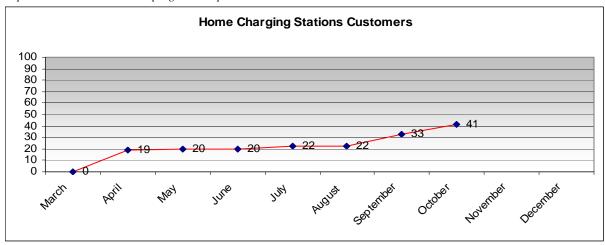

#### **Electric Vehicle Home Charging Stations Rebate Program**

|                            | Current    |            |             | Final     |           |
|----------------------------|------------|------------|-------------|-----------|-----------|
| <b>Total Participation</b> | Month      | Fiscal YTD | Up to date* | Projected | % of Goal |
| Applications Received      | 4          | 4          | 41          | 100       | 37%       |
| Number of Rebates Issued   | 8          | 8          | 41          | 100       | 37%       |
| Average Rebate Amount      | \$1,160.00 |            |             |           |           |
| *Total Rebate \$           | \$8,803    | \$8,803    | \$49,327    | \$93,000  | 48%       |

<sup>\*</sup>Total Rebate Amount \$93,000 Assumes 50@1200 and 50@600

<sup>\*</sup> Up to date: Cumulative since program inception