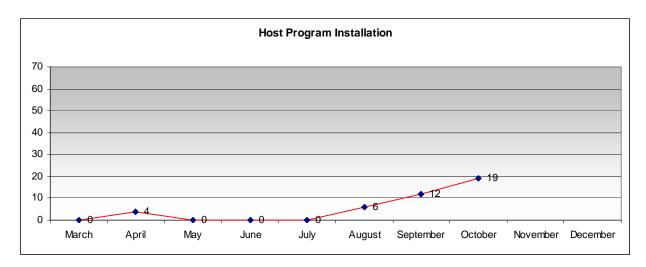

### **Host Program**

|                              | Current    |            |             | Final     |           |  |  |  |
|------------------------------|------------|------------|-------------|-----------|-----------|--|--|--|
| Total Participation          | Month      | Fiscal YTD | Up to Date* | Projected | % of Goal |  |  |  |
| Host Program (Non-COA)       |            |            |             |           |           |  |  |  |
| Applications processed       |            |            | 64          | 50        | 128%      |  |  |  |
| Locations                    |            |            | 38          |           |           |  |  |  |
| Number of Hosts              |            |            | 19          |           |           |  |  |  |
| Number of Stations installed | 0          | 0          | 19          | 66        | 31%       |  |  |  |
| Number of LOI Issued         |            |            | 75          |           |           |  |  |  |
| Number of Rebates Issued     | 1          | 1          | 10          | 50        | 18%       |  |  |  |
| \$ Rebates Issued            | \$4,080.19 | \$4,080.19 | \$13,293.27 | \$150,000 | 8%        |  |  |  |
| Number of PIE Cards Issued   | 1          | 1          | 32          |           |           |  |  |  |

<sup>\*</sup>Up to date: Cumulative since program inception