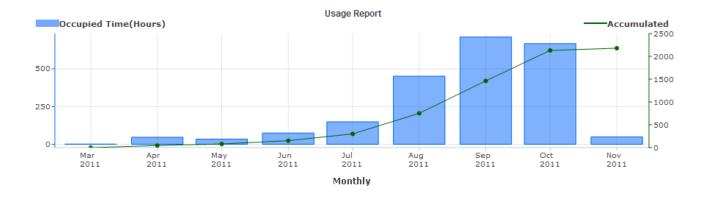

### **Charging Stations Energy Usage**

\* Data provided by ChargePoint Station Manager

Charging Stations GHG Savings
\*Data provided by ChargePoint Station Manager

Charging Stations Occupancy
\*Data provided by ChargePoint Station Manager