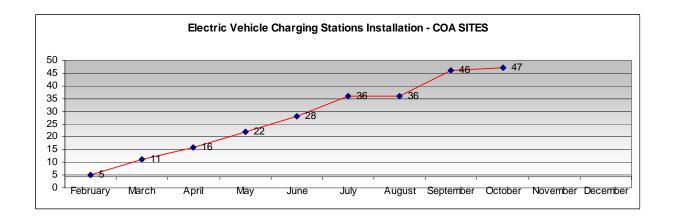

## **City of Austin Sites**

|                              | Current |            |             | Final     |           |  |  |  |
|------------------------------|---------|------------|-------------|-----------|-----------|--|--|--|
| <b>Total Installation</b>    | Month   | Fiscal YTD | Up to Date* | Projected | % of Goal |  |  |  |
| COA Installation             |         |            |             |           |           |  |  |  |
| Number of Stations Installed | 1       | 1          | 47          | 50        | 92%       |  |  |  |

<sup>\*</sup>Up to date: Cumulative since program inception