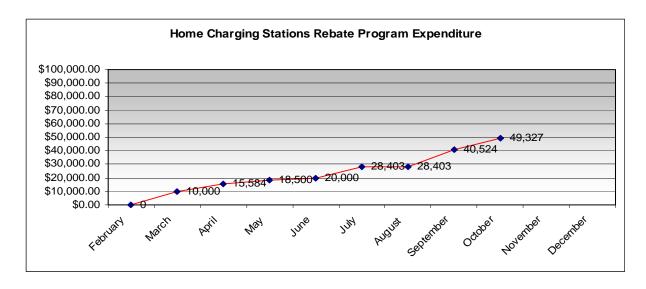

#### **Electric Vehicle Home Charging Stations Rebate Program**

|                            | Current    |            |             | Final     |           |
|----------------------------|------------|------------|-------------|-----------|-----------|
| <b>Total Participation</b> | Month      | Fiscal YTD | Up to date* | Projected | % of Goal |
| Applications Received      | 4          | 4          | 41          | 100       | 37%       |
| Number of Rebates Issued   | 8          | 8          | 41          | 100       | 37%       |
| Average Rebate Amount      | \$1,160.00 |            |             |           |           |
| *Total Rebate \$           | \$8,803    | \$8,803    | \$49,327    | \$93,000  | 48%       |

<sup>\*</sup>Total Rebate Amount \$93,000 Assumes 50@1200 and 50@600

<sup>\*</sup> Up to date: Cumulative since program inception