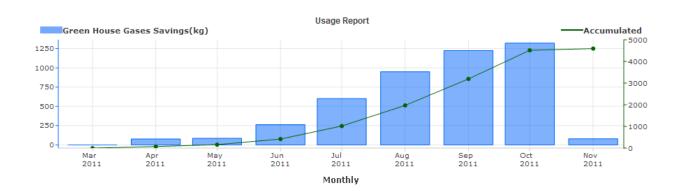

### **Charging Stations Energy Usage**

\* Data provided by ChargePoint Station Manager

Charging Stations GHG Savings
\*Data provided by ChargePoint Station Manager

Charging Stations Occupancy
\*Data provided by ChargePoint Station Manager