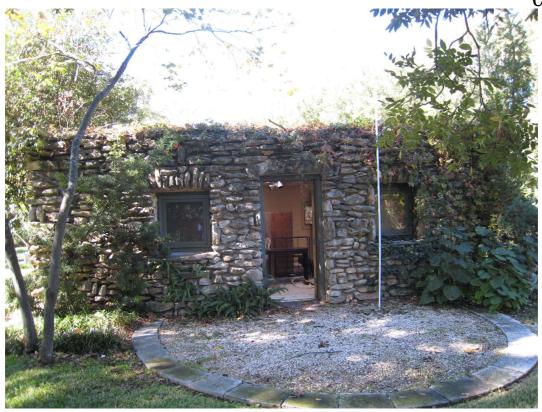

#### **PROPOSAL**

Construct a castellated roofline for the pumphouse.

#### PROJECT SPECIFICATIONS

The applicant proposes to add a stone castellated roofline to the existing stone pumphouse. The new stone will be ashlar-cut similar to the stone on the original castle.

#### STAFF RECOMMENDATION

Staff cannot recommend this proposal for approval. The pumphouse is a historic building (ca. 1926) with its own significance, and possibly pre-dates the construction of the castle itself. Adding this castellated roofline will significantly compromise the historical integrity of this building and violates the Commission's Standards for Review.