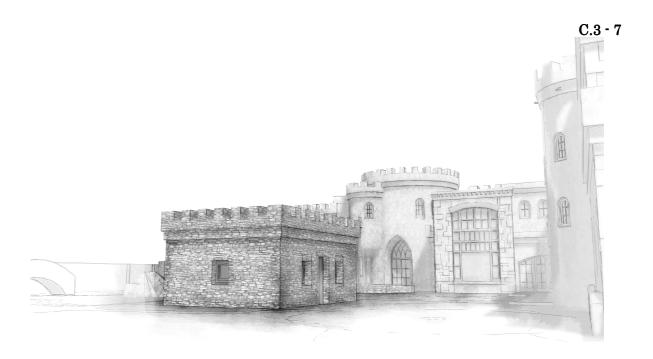

#### **PROPOSAL**

Construct a castellated roofline for the pumphouse.

#### PROJECT SPECIFICATIONS

The applicant proposes to add a stone castellated roofline to the existing stone pumphouse. The new stone will be ashlar-cut similar to the stone on the original castle.

## A REMODEL TO THE PUMPHOUSE AT $\mathbb{Z}$ . The pumphouse at $\mathbb{Z}$ . The pumphouse of $\mathbb{Z}$ . The pumphouse of the august texas at $\mathbb{Z}$

C.3 - 5