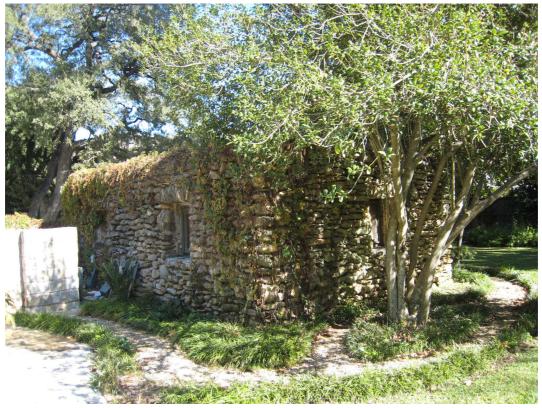

#### **PROPOSAL**

Construct a castellated roofline for the pumphouse.

#### PROJECT SPECIFICATIONS

The applicant proposes to add a stone castellated roofline to the existing stone pumphouse. The new stone will be ashlar-cut similar to the stone on the original castle.

#### STAFF RECOMMENDATION

Staff cannot recommend this proposal for approval. The pumphouse is a historic building (ca. 1926) with its own significance, and possibly pre-dates the construction of the castle itself. Adding this castellated roofline will significantly compromise the historical integrity of this building and violates the Commission's Standards for Review.