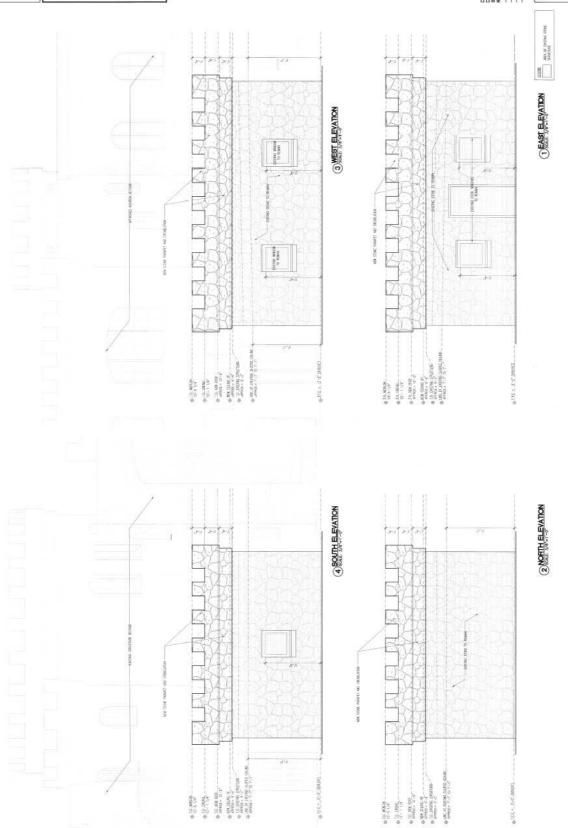

#### **PROPOSAL**

Construct a castellated roofline for the pumphouse.

#### PROJECT SPECIFICATIONS

The applicant proposes to add a stone castellated roofline to the existing stone pumphouse. The new stone will be ashlar-cut similar to the stone on the original castle.

#### STAFF RECOMMENDATION

Staff cannot recommend this proposal for approval. The pumphouse is a historic building (ca. 1926) with its own significance, and possibly pre-dates the construction of the castle itself. Adding this castellated roofline will significantly compromise the historical integrity of this building and violates the Commission's Standards for Review.