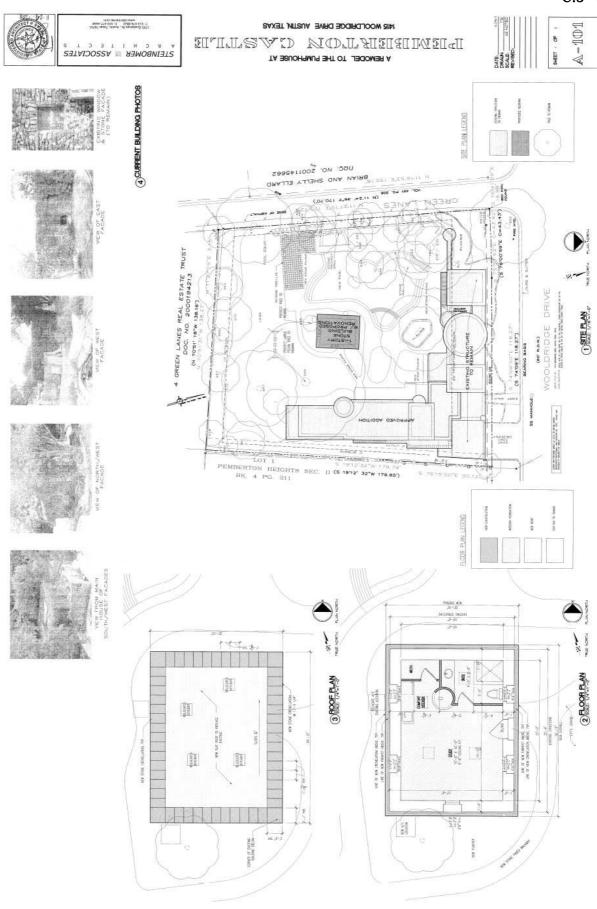

#### **PROPOSAL**

Construct a castellated roofline for the pumphouse.

#### PROJECT SPECIFICATIONS

The applicant proposes to add a stone castellated roofline to the existing stone pumphouse. The new stone will be ashlar-cut similar to the stone on the original castle.

## A REMODEL TO THE PUMPHOUSE AT $\mathbb{Z}$ . The pumphouse at $\mathbb{Z}$ . The pumphouse of $\mathbb{Z}$ . The pumphouse of the august texas at $\mathbb{Z}$

C.3 - 5