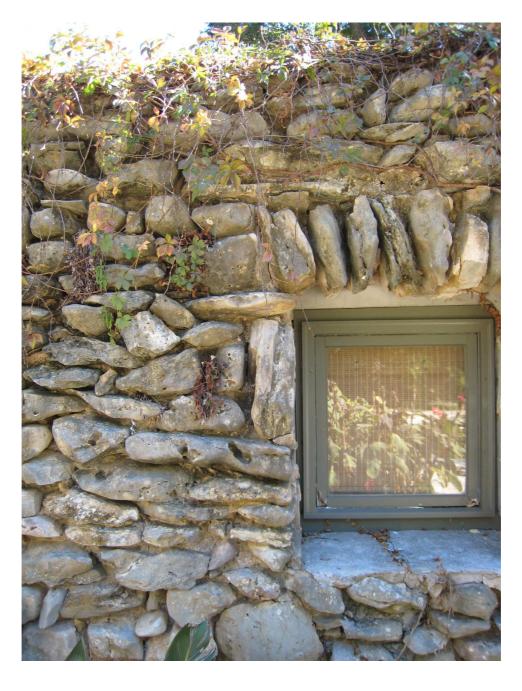

#### PROJECT SPECIFICATIONS

The applicant proposes to add a stone castellated roofline to the existing stone pumphouse. The new stone will be ashlar-cut similar to the stone on the original castle.

#### STAFF RECOMMENDATION

Staff cannot recommend this proposal for approval. The pumphouse is a historic building (ca. 1926) with its own significance, and possibly pre-dates the construction of the castle itself. Adding this castellated roofline will significantly compromise the historical integrity of this building and violates the Commission's Standards for Review.