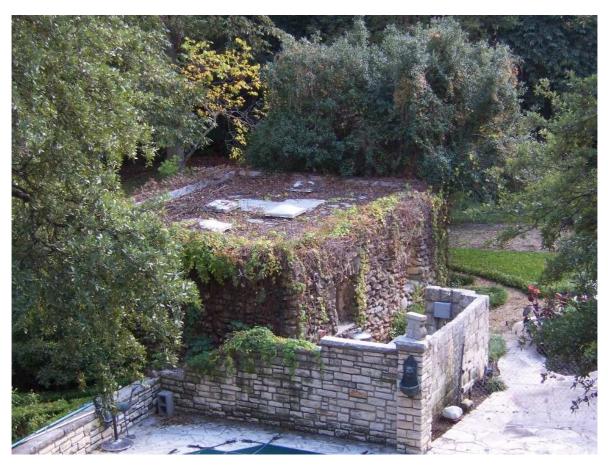

#### PROJECT SPECIFICATIONS

The applicant proposes to add a stone castellated roofline to the existing stone pumphouse. The new stone will be ashlar-cut similar to the stone on the original castle.

#### STAFF RECOMMENDATION

Staff cannot recommend this proposal for approval. The pumphouse is a historic building (ca. 1926) with its own significance, and possibly pre-dates the construction of the castle itself. Adding this castellated roofline will significantly compromise the historical integrity of this building and violates the Commission's Standards for Review.

## A REMODEL TO THE PUMPHOUSE AT $\mathbb{Z}$ . The pumphouse at $\mathbb{Z}$ . The pumphouse of $\mathbb{Z}$ . The pumphouse of the august texas at $\mathbb{Z}$

C.3 - 5