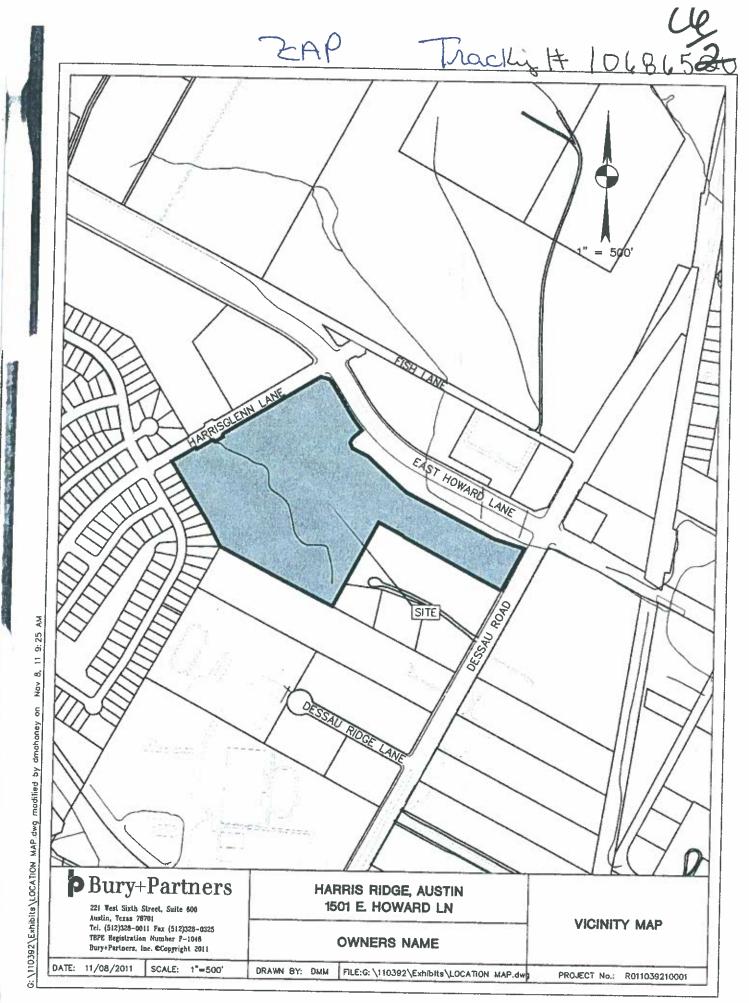

## SUBDIVISION REVIEW SHEET

CASE NO.: C8-2011-0153.0A

Z.A.P. DATE: December 20, 2011

**SUBDIVISION NAME:** Howard Lane Subdivision

**AREA:** 24.27

LOT(S): 1

OWNER/APPLICANT: Criterion Harris Ridge Apartmnets, LP (Pretlow Riddick) ADDRESS OF SUBDIVISION: 1501 E. Howard Lane AGENT: Bury & Partners, Inc. (Daniel Hahoney)

GRIDS: MP34

COUNTY: Travis

<u>MUD</u>: N/A

JURISDICTI

EXISTING ZONING: N/A

WATERSHED: Harris Branch

NEIGHBORHOOD PLAN: N/A

**PROPOSED LAND USE:** Multi-Family