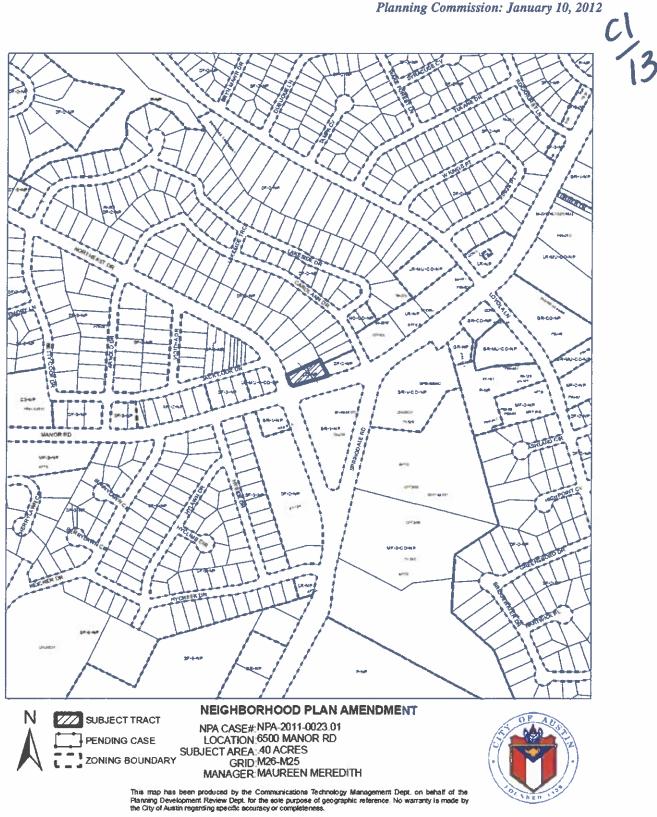

#### **NEIGHBORHOOD PLAN AMENDMENT REVIEW SHEET**

NEIGHORHOOD PLAN: University Hills/Windsor Park Combined Neighborhood Plan

**CASE#:** NPA-2011-0023.01 **DATE FILED:** July 28, 2011 (In-cycle)

PC DATE:January 10, 2012December 13, 2011 (postponed to January 10, 2012)November 8, 2011 (postponed to December 13, 2011)

ADDRESS/ES: 6500 and 6502 Manor Road

SITE AREA: Approx. 0.40 acres

**<u>APPLICANT/OWNER</u>**: Kennie and Mildred Sneed

AGENT: Kennie Sneed

#### TYPE OF AMENDMENT:

Change in Future Land Use Designation

From: Office To: Commercial

**Base District Zoning Change** 

Related Zoning Case: C14-2011-0087 (WR) From: LO-NP To: CS-NP

#### NEIGHBORHOOD PLAN ADOPTION DATE: August 9, 2007

PLANNING COMMISSION RECOMMENDATION: Pending

**STAFF RECOMMENDATION:** Commercial land use is not recommended. Staff recommends Neighborhood Mixed Use land use