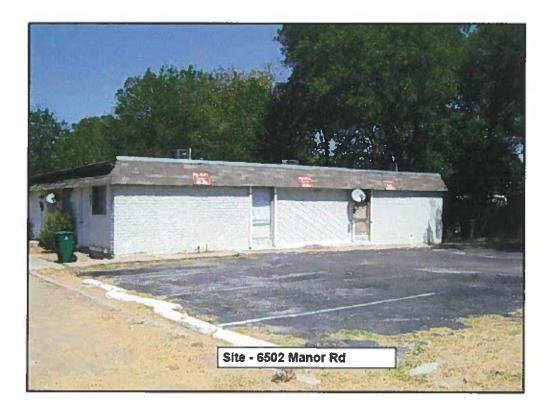

ADDRESS/ES: 6500 and 6502 Manor Road

SITE AREA: Approx. 0.40 acres

**<u>APPLICANT/OWNER</u>**: Kennie and Mildred Sneed

AGENT: Kennie Sneed

#### Q. What is the size of the building?

A. It is 2,230 sq. ft. in size.

### Q. Will you demolish the building?

A. One potential buyer said he wanted a 2-story building. We will need someone to move into the building soon because it is being vandalized.