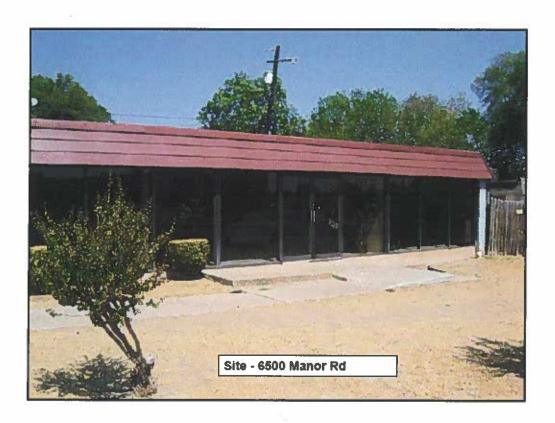

ADDRESS/ES: 6500 and 6502 Manor Road

SITE AREA: Approx. 0.40 acres

**<u>APPLICANT/OWNER</u>**: Kennie and Mildred Sneed

AGENT: Kennie Sneed

#### Q. What is the size of the building?

A. It is 2,230 sq. ft. in size.