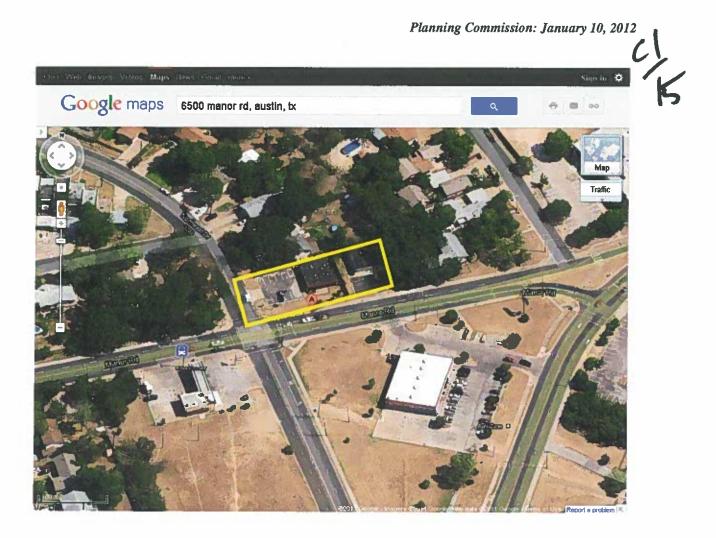

ADDRESS/ES: 6500 and 6502 Manor Road

SITE AREA: Approx. 0.40 acres

**<u>APPLICANT/OWNER</u>**: Kennie and Mildred Sneed

AGENT: Kennie Sneed

#### TYPE OF AMENDMENT:

Change in Future Land Use Designation

From: Office To: Commercial

**Base District Zoning Change** 

Related Zoning Case: C14-2011-0087 (WR) From: LO-NP To: CS-NP

The applicants propose the change the future land use map from Office to Commercial. The zoning request is from LO-NP to CS-NP. The owners would like to sell the property stating that the CS-Commercial Service zoning district would allow the most uses. The applicants now support staff's zoning recommendation of LR-MU-CO-NP and staff's future land use recommendation of Neighborhood Mixed Use.