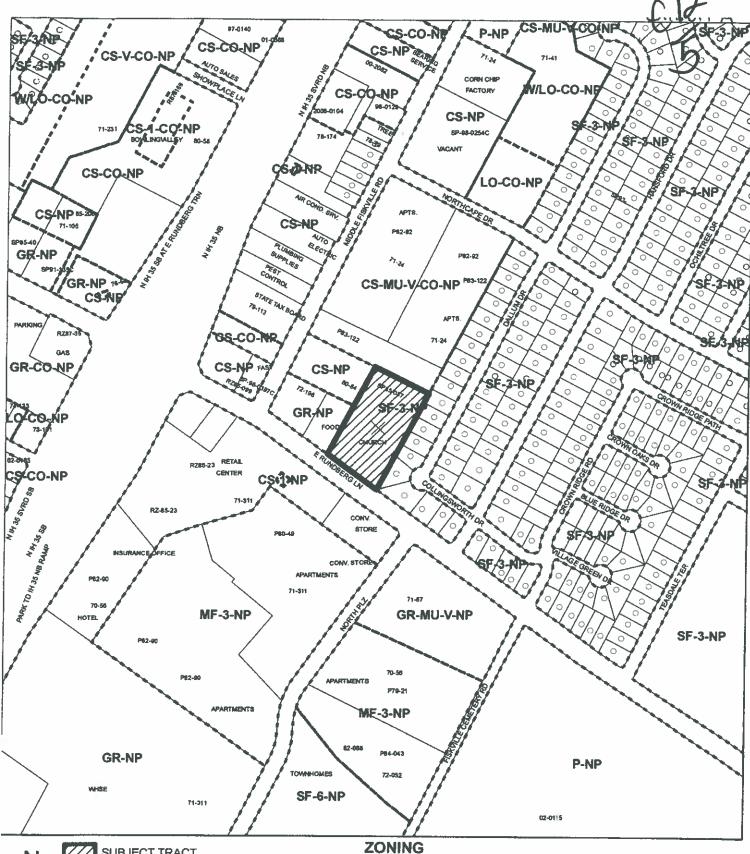

To the north, south, and west of the subject property is a mix of commercial land uses, with some multifamily also nearby. Immediately to the east is a single family residential neighborhood. Please refer to Exhibits A (Zoning Map) and A-1 (Aerial View).

# **EXISTING ZONING AND LAND USES:**

|       | ZONING                     | LAND USES                                                                                     |  |
|-------|----------------------------|-----------------------------------------------------------------------------------------------|--|
| Site  | SF-3-NP                    | Public Primary / Secondary Educational Facilities                                             |  |
| North | CS-MU-V-CO-NP              | Convenience Storage, Multifamily                                                              |  |
| South | GR-NP, CS-1-NP,<br>MF-3-NP | Medical Office, Personal Services, General Retail, Liquor Sales, Service Station, Multifamily |  |
| East  | SF-3-NP                    | Residential                                                                                   |  |
| West  | CS-CO-MU-NP                | General Retail, Restaurant Limited, Business Office, Food Sales                               |  |

1'' = 400'

SUBJECT TRACT PENDING CASE

ZONING CASE#: C14-2011-0155

ZONING BOUNDARY

This product is for informational purposes and may not have been prepared for or be suitable for legal, engineering, or surveying purposes, it does not represent an on-the-ground survey and represents only the approximate relative location of property boundaries.