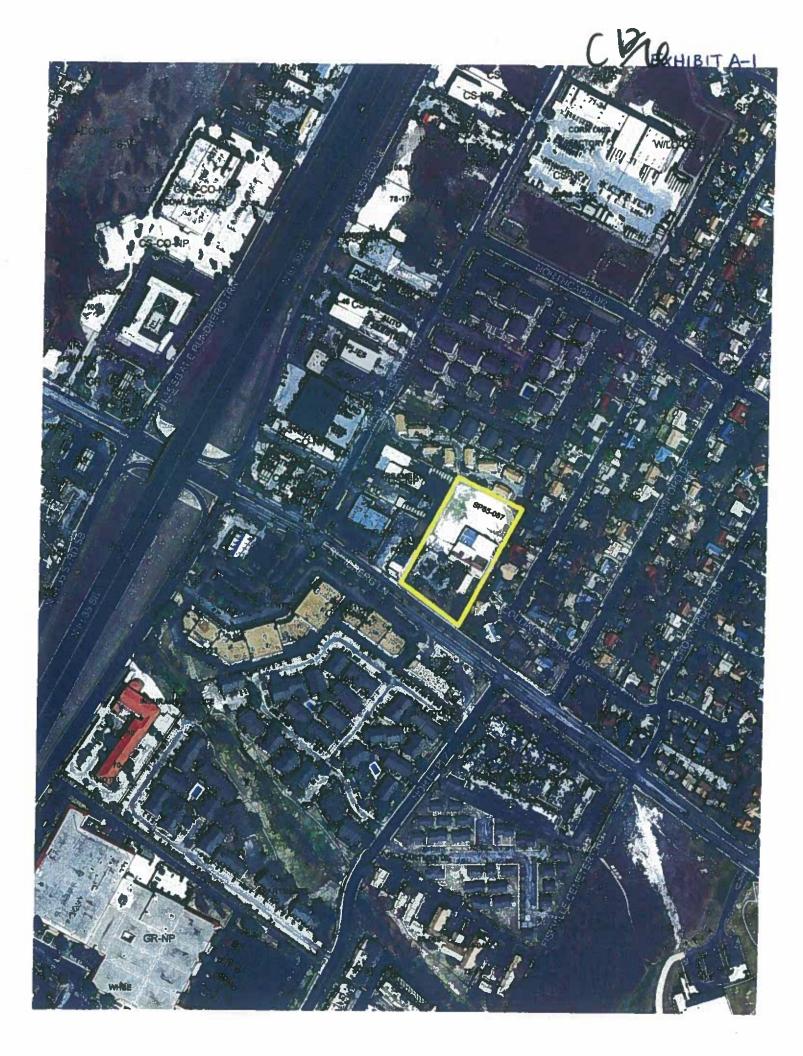

To the north, south, and west of the subject property is a mix of commercial land uses, with some multifamily also nearby. Immediately to the east is a single family residential neighborhood. Please refer to Exhibits A (Zoning Map) and A-1 (Aerial View).