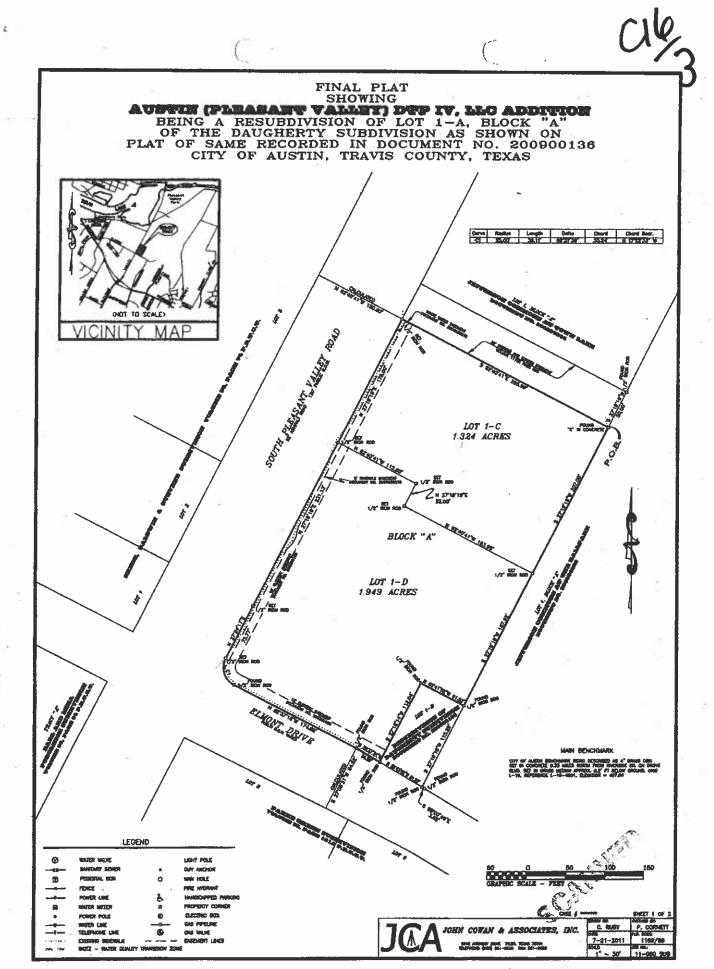

## CASE NO.: C8-2011-0096.0A

**P.C. DATE:** January 10, 2012

**SUBDIVISION NAME:** Austin (Pleasant Valley) DTP IV, LLC Addition, Being a Resubdivision of Lot 1-A, Dougherty Subdivision

AREA: 3.273 acres

## **LOTS**: 2

OWNER/APPLICANT: Kenmare Partners, Ltd.; AG (Gerald & Charlyn Dougherty)

AGENT: Longaro & Clarke (Alex Clarke)

ADDRESS OF SUBDIVISION: 1401 S. Pleasant Valley Road

**GRIDS:** K-20

**COUNTY:** Travis

**DEPARTMENT COMMENTS:** The request is for approval of a resubdivision namely, Austin (Pleasant Valley) DTP IV, LLC Addition, Being a Resubdivision of Lot 1-A, Dougherty Subdivision. The proposed resubdivision consists of 2 lots on 3.273 acres.

**STAFF RECOMMENDATION:** The staff recommends approval of the resubdivision plat. This plat meets all City of Austin Land Development and State Local Government Code requirements.