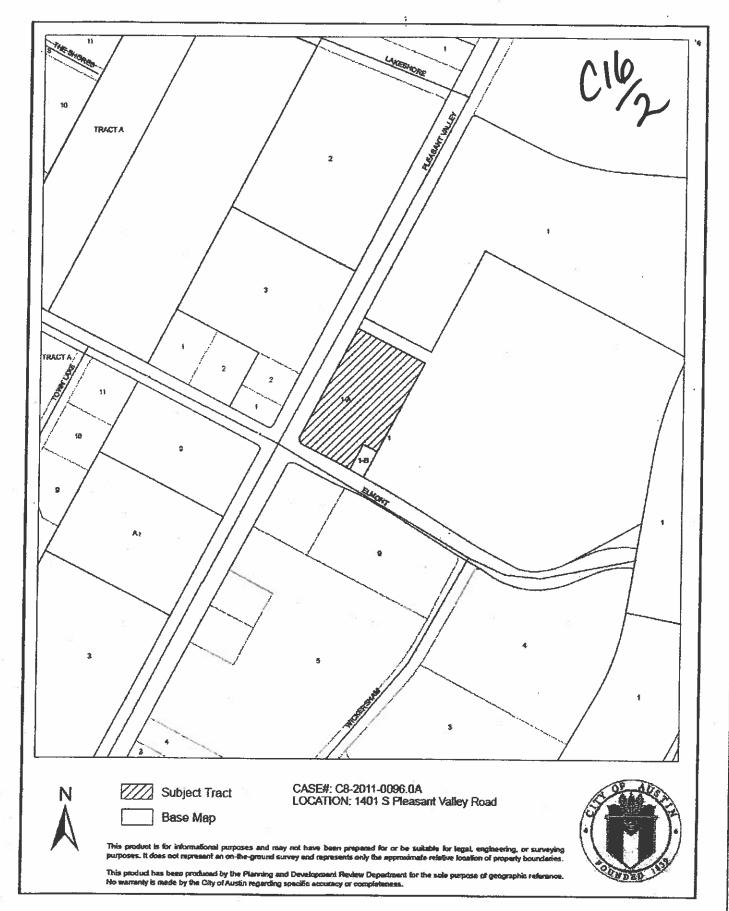

## CASE NO.: C8-2011-0096.0A

**P.C. DATE:** January 10, 2012

**SUBDIVISION NAME:** Austin (Pleasant Valley) DTP IV, LLC Addition, Being a Resubdivision of Lot 1-A, Dougherty Subdivision

AREA: 3.273 acres

## **LOTS**: 2

OWNER/APPLICANT: Kenmare Partners, Ltd.; AG (Gerald & Charlyn Dougherty)

AGENT: Longaro & Clarke (Alex Clarke)

ADDRESS OF SUBDIVISION: 1401 S. Pleasant Valley Road

**GRIDS:** K-20

**COUNTY:** Travis

WATERSHED: Country Club West

JURISDICTION: Full Purpose

**EXISTING ZONING:** GR-CO

**PROPOSED LAND USE:** Commercial Retail

**NEIGHBORHOOD PLAN:** Pleasant Valley Neighborhood Plan Area

**SIDEWALKS:** Sidewalks will be provided on Pleasant Valley Road and Elmont Drive prior to the lots being occupied.

**DEPARTMENT COMMENTS:** The request is for approval of a resubdivision namely, Austin (Pleasant Valley) DTP IV, LLC Addition, Being a Resubdivision of Lot 1-A, Dougherty Subdivision. The proposed resubdivision consists of 2 lots on 3.273 acres.