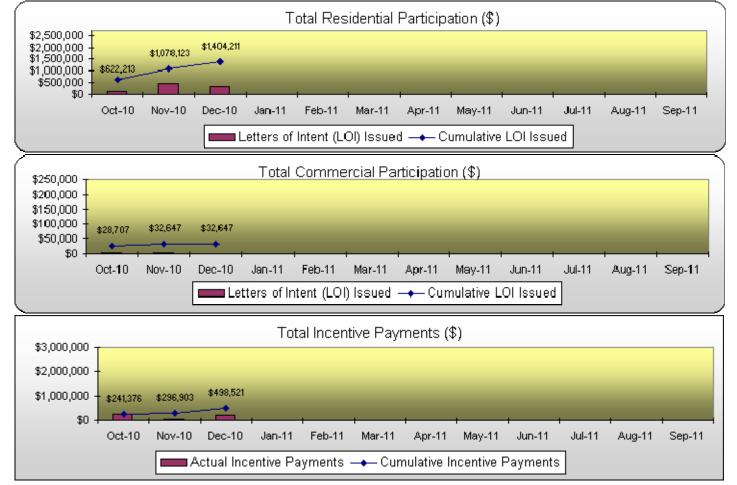

| Solar PV Rebate Program 12-31-11<br>FY12 Participation Report |           |             |             |              |
|---------------------------------------------------------------|-----------|-------------|-------------|--------------|
| Total Participation                                           | C         | Current     |             |              |
|                                                               | Month     | YTD         | Projected   | % of<br>Goal |
| Requests Received:                                            | 36        | 90          | 240         | 38%          |
| Site Surveys Completed:                                       | 36        | 94          | 240         | 39%          |
| LOI Issued                                                    |           |             |             | -            |
| # of Residential                                              | 40        | 95          | 240         | 40%          |
| # of Commercial                                               | 0         | 3           | 11          | 27%          |
| LOI \$ Committed (YTD includes carry over \$ FY11 LOIs)       |           |             |             |              |
| Residential                                                   | \$326,089 | \$1,404,211 | \$2,700,000 | 52%          |
| Commercial (Estimated Annual PBI Payments)                    | \$0       | \$32,647    | \$223,000   | 15%          |
| Final Inspections Completed                                   |           |             |             | -            |
| Residential                                                   | 19        | 42          | 240         | 18%          |
| Commercial                                                    | 1         | 1           | 11          | 9%           |
| Rebates and PBI Paid                                          |           | •           | -           | -            |
| Residential Rebates                                           | \$201,618 | \$498,521   | \$2,700,000 | 18%          |
| Commercial PBI Monthly                                        | \$0       | \$11,974    | \$250,000   | 5%           |
| Commercial PBI Estimated 10-YR                                | \$36,165  | \$281,093   | \$3,063,128 | 9%           |
| kW including T&D (AC kW @ PTC):                               |           |             |             |              |
| Residential                                                   | 90.4      | 209.4       | 1,258.1     | 17%          |
| Commercial                                                    | 20.2      | 20.2        | 1,729.9     | 1%           |
| Total kW including T&D (AC kW @ PTC):                         | 110.6     | 229.7       | 3,585.6     | 6%           |
| Total annual kWh - Res                                        | 110,558   | 266,844     | 1,464,000   | 18%          |
| Total annual kWh - Com                                        | 26,419    | 26,419      | 2,013,000   | 1%           |