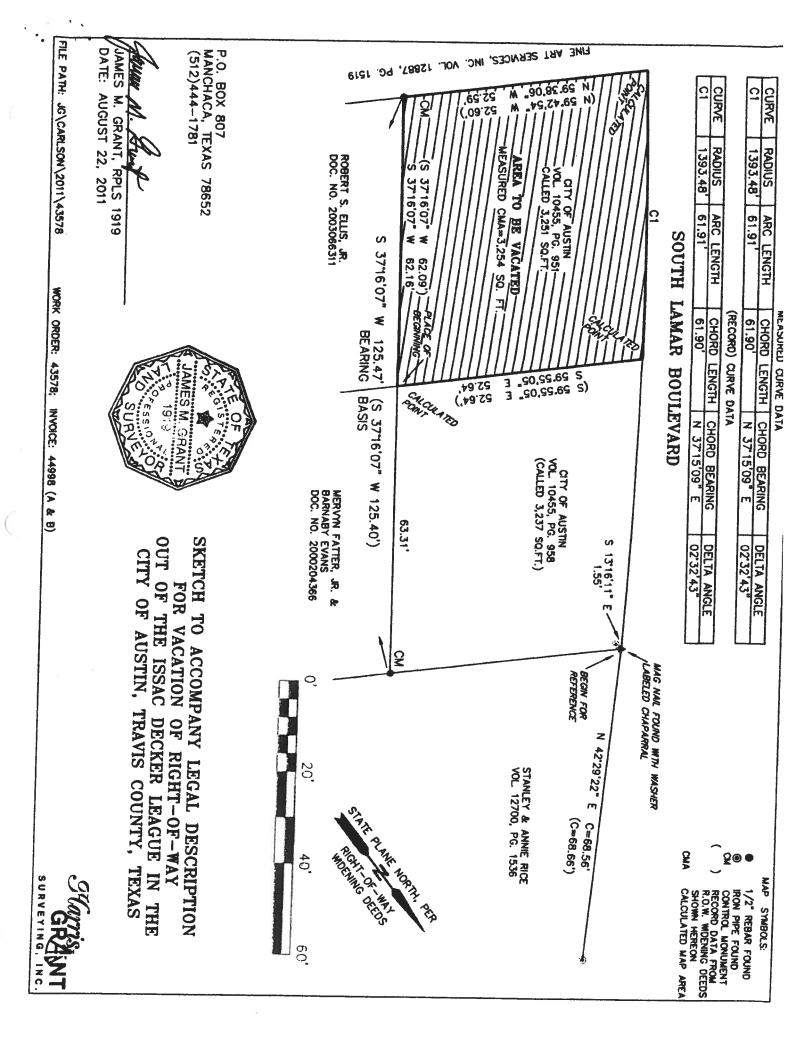

Re:

Vacation Request of Street R.O.W. @ 901 S. Lamar Blvd

Dear Jennifer:

This request to vacate the right of way in front of my property, is to return this tract of land to its original size. The City of Austin acquired this right of way in 1987 (refer to attached street deed). I purchased this tract of land in March of 2003. In 2003, we permitted and built our office project that is a two lot unified site plan (refer to the attached site plan). The site has all the required parking for the two buildings (existing and proposed). The site is zoned CS-V, and the use is office, no housing. The site is outside of the CBD and UT area.