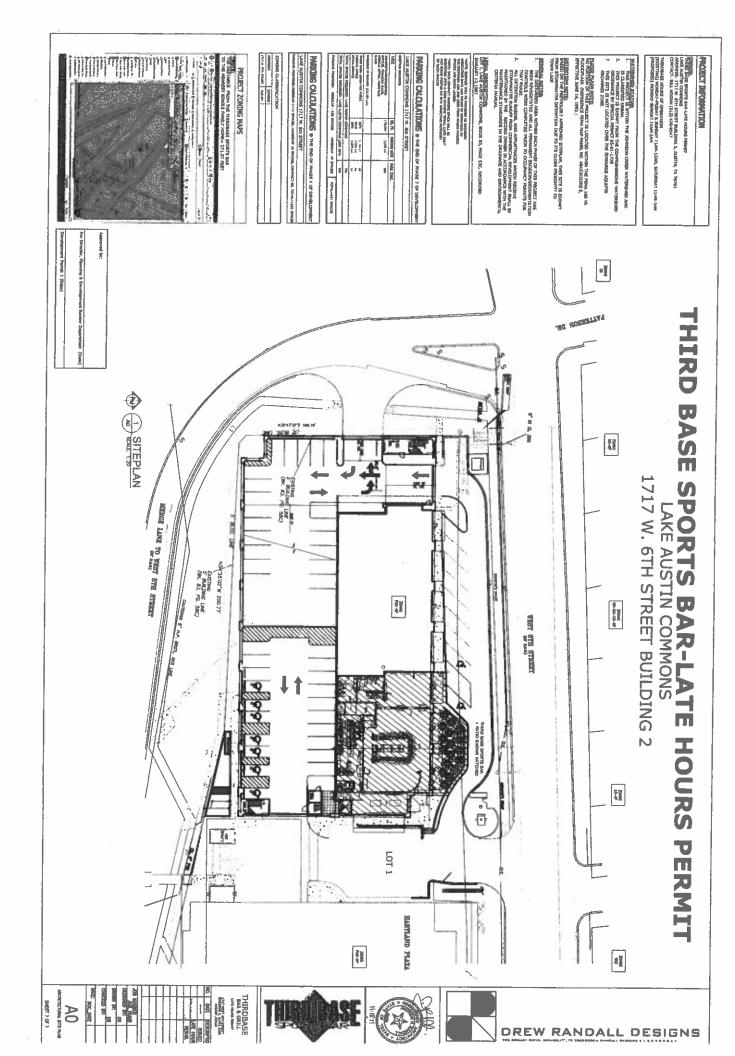

# PLANNING COMMISISON SITE PLAN CONDITIONAL USE PERMIT REVIEW SHEET

CASE NUMBER: SPC-2011-0131A

PC DATE: January 24, 2012

**PROJECT NAME:** Third Base Sports Bar

**ADDRESS:** 1717 W. 6<sup>th</sup> St., Bldg. 2, Suite 210R

**NEIGHBORHOOD PLAN:** Old West Austin

**APPLICANT:** Michael Tashnick - (512) 657-2740

**AREA:** 6080 sq. ft. restaurant and bar, with a 795 sq. ft. outside patio

WATERSHED: Johnson Creek/Town Lake (Urban)

## PROJECT INFORMATION

DWNER: HIRD BASE SPORTS BAR-LATE HOURS PERMIT

LAGE AUSTIN COMMONS
ADDRESS: 1717 W. 6TH STREET BUILDING 2, AUSTIN, TX 78701
CONTACT: BILL HOGAN (812) 470-6547

THIRDBASE HOURS OF OPERATION (EXISTING) MONDAY-FRIDAY & SUNDAY 11AM-12AM, SATURDAY 11AM-1AM (PROPOSED) MONDAY-SUNDAY 11AM-2AM

- WATERSHED STATUS:

  1. THIS PROJECT IS WITHIN THE JOHNSON CREEK WATERSHED AND IS CLASSIFIED URBAN.

  2. THIS PROJECT IS EXEMPT FROM THE COMPREHENSIVE WATERSHED ORDINANCE BY SPECIAL PERMIT 85-01-1729

  3. THIS SITE IS NOT LOCATED OVER THE EDWARDS AQUIPER BECUARDES FOR

<u>FLOOD PLAIN NOTE:</u>
NO PORTION OF THIS PROJECT IS LOCATED WITHIN THE FEMA 100 YR.
FLOODPLAIN, (REFERENCE FEMA MAP PANEL NO. 48453C0205 E,
EFFECTIVE JUNE 16, 1993.)

<u>DETENTION NOTE:</u>
BASED ON THE PREVIOUSLY APPROVED SITEPLAN, THIS SITE IS EXEMPT FROM STORMWATER DETENTION DUE TO ITS CLOSE PROXIMITY TO TOWN LAKE

LEGAL DESCRIPTION: LOT 1, LAKE AUSTIN COMMONS, BOOK 83, PAGE 53C, RECORDED JANUARY 12,1983

"NOTE: SKRINGE WILL BE PROVIDED AS ARQUIRED INDICATING DAYS AND HOURS OF DEBATION OF THE PROPOSED USE AND INSERT PROM WHICH PARKING SPACES ARE BEING LEARED. "MOTE: BACH COMPACT PARKING SPACE WILL BE BERNIFIED WITH A SIGN STATING "SPACE ONE ONLY AND SIGNE PASTED ON SITE DIRECTING MOTORIST" TO SUCH SPACE.

# PARKING CALCULATIONS & THE END OF PHASE 3 OF DEVELOPMEN

| LAKE AUSTIN COMMONS 1                                                                       | 717 W. 6th           | STREET                                 |                | 7.00 |
|---------------------------------------------------------------------------------------------|----------------------|----------------------------------------|----------------|------|
| EXCEPTING NUMBERS:                                                                          |                      |                                        |                |      |
| USE                                                                                         | 9Q. FT.              | PARKING INCIE                          | INNEL CALC.    |      |
| ADMONES TRATEVE/MUSINESS<br>OFFICER, FIRMACIAL BALES,<br>MEDICAL OFFICE, PURKETURE<br>SALES | 170,594              | \$1275 s.f.                            | 620            |      |
| BUBLISHED IN GRANDS: (13,764 s.f.)                                                          |                      |                                        |                |      |
| THIRD SASIE- (S000+795 PATRO)<br>MÉDICAL OFFICE<br>METAL-SERVICE                            | 8675<br>2930<br>3679 | 2: 75 a.f.<br>1:275 a.f.<br>1:275 a.f. | 92<br>10<br>14 |      |
| TOTAL SPACES REQUIRED: LAKE ALISTEN COMMONS                                                 |                      |                                        | 736            |      |

PARKING CALCULATIONS @ THE END OF PHASE 4 OF DEVELOPMEN

WAKING PROVIDED: REGULAR - 620 SPACES HAMDICAP - 17 SPACES TOTAL +637 SPACES

LAKE AUSTIN COMMONS 1717 W. 6th STREET

TOTAL BRACES REQUIRED: LAKE AUSTIN COMMONS LESS 20%