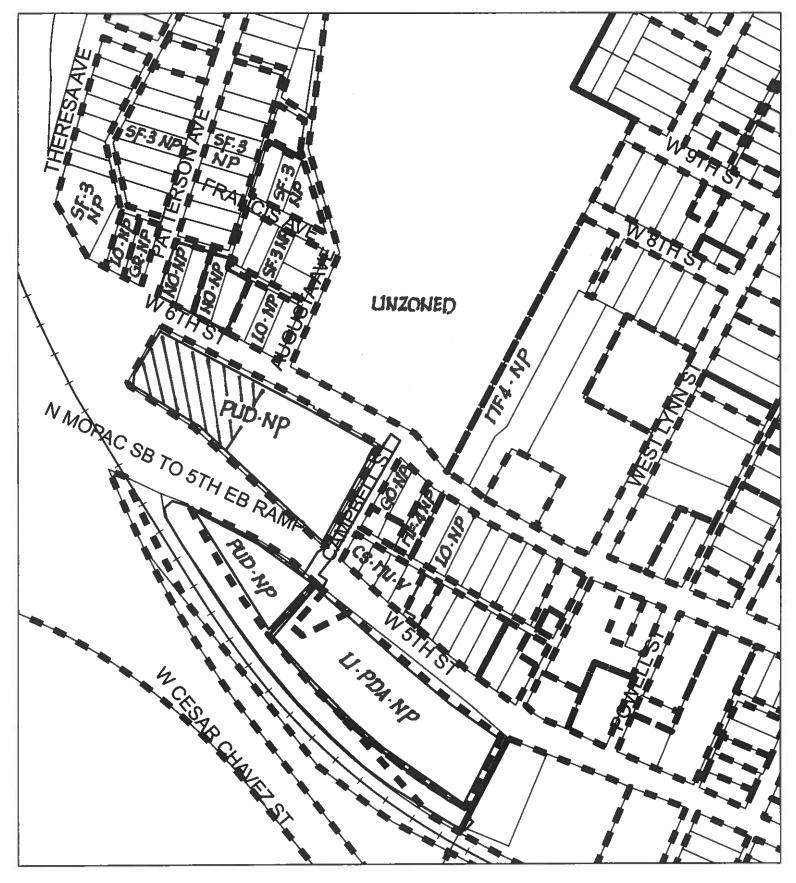

# **SURROUNDING CONDITIONS:**

Zoning/ Land Use

North: LO-NP (Office)
East: PUD-NP (Office)

**South:** West Fifth St., then PUD-NP

West: PUD-NP (Office), then West Sixth St.

# **CONDITIONAL USE SITE PLAN**

ZONING CASE#: SPC-2011-0131A LOCATION: SPC-2011-0131A 1717 W. 6th ST.

GRID: H23

CASE MANAGER: MICHAEL SIMMONS-SMITH

This product is for informational purposes and may not have been prepared for or be suitable for legal, engineering or surveying purposes. It does not represent an on-the-ground survey and represents only the approximate relative location of property boundaries.