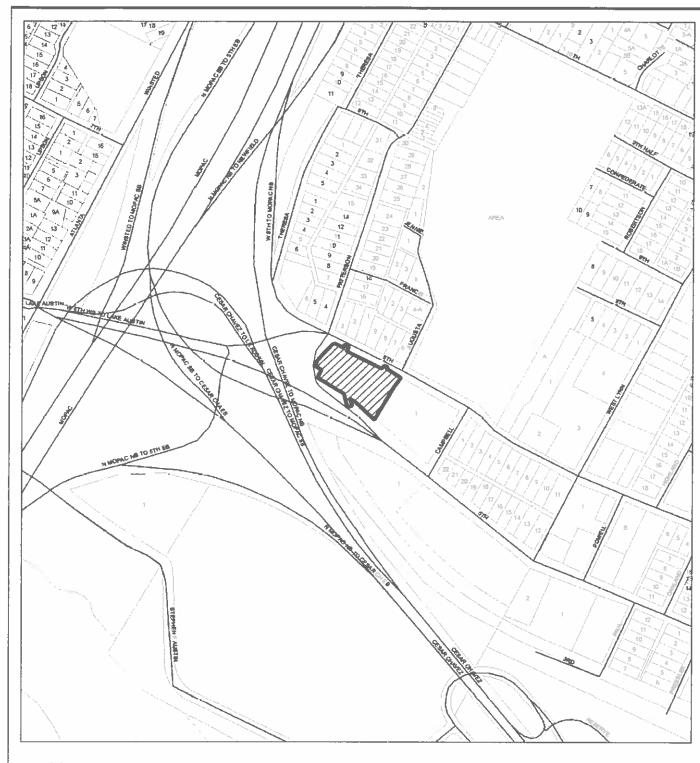

# **SURROUNDING CONDITIONS:**

Zoning/ Land Use

North: LO-NP (Office)
East: PUD-NP (Office)

**South:** West Fifth St., then PUD-NP

West: PUD-NP (Office), then West Sixth St.

# **CASE HISTORIES**

C814-82-006.01 (83) - Planned Unit Development site plan SPC-06-0030A - Conditional Use Permit (Late Hours; withdrawn 11/8/07)

Subject Tract

Base Map

OPERATOR: R.CERVANTES

THIRD BASE

CASE#SPC-2011-0131A ADDRESS: 1717 W 6TH ST MANAGER:MICHAEL SIMMONS-SMITH

This map has been produced by Notification Services for the sole purpose of geographic reference. No warranty is made by the City of Austin regarding specific accuracy or completeness.