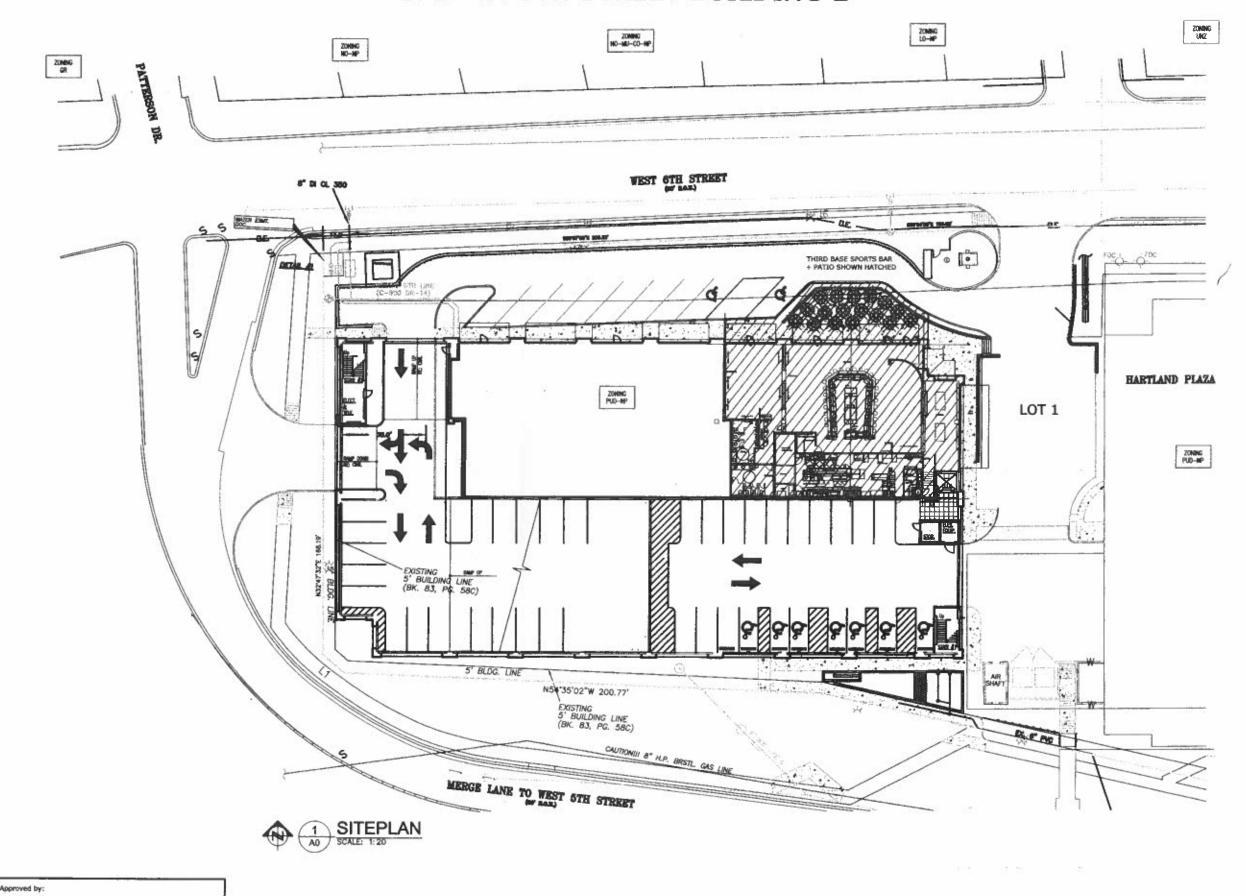

**Transportation:** Access to the restaurant and bar is from West 6<sup>th</sup> Street, and all parking spaces are located on site. The required parking for all uses within this development is 588 spaces, and 637 spaces are provided. All Transportation comments are cleared.

LEGAL DESCRIPTION: LOT 1, LAKE AUSTIN COMMONS, BOOK 83, PAGE 53C, RECORDED JANUARY 12,1983

"NOTE: SKRINGE WILL BE PROVIDED AS ARQUIRED INDICATING DAYS AND HOURS OF DEBATION OF THE PROPOSED USE AND INSERT PROM WHICH PARKING SPACES ARE BEING LEARED. "MOTE: BACH COMPACT PARKING SPACE WILL BE BERNIFIED WITH A SIGN STATING "SPACE ONE ONLY AND SIGNE PASTED ON SITE DIRECTING MOTORIST" TO SUCH SPACE.

# PARKING CALCULATIONS & THE END OF PHASE 3 OF DEVELOPMEN

| LAKE AUSTIN COMMONS 1                                                                       | 717 W. 6th           | STREET                                 |                | 7.00 |
|---------------------------------------------------------------------------------------------|----------------------|----------------------------------------|----------------|------|
| EXCEPTING NUMBERS:                                                                          |                      |                                        |                |      |
| USE                                                                                         | 9Q. FT.              | PARKING INCIE                          | INNEL CALC.    |      |
| ADMONES TRATEVE/MUSINESS<br>OFFICER, FIRMACIAL BALES,<br>MEDICAL OFFICE, PURKETURE<br>SALES | 170,594              | \$1275 s.f.                            | 620            |      |
| BUBLISHED IN GRANDS: (13,764 s.f.)                                                          |                      |                                        |                |      |
| THIRD SASIE- (S000+795 PATRO)<br>MÉDICAL OFFICE<br>METAL-SERVICE                            | 8675<br>2930<br>3679 | 2: 75 a.f.<br>1:275 a.f.<br>1:275 a.f. | 92<br>10<br>14 |      |
| TOTAL SPACES REQUIRED: LAKE ALISTEN COMMONS                                                 |                      |                                        | 736            |      |

PARKING CALCULATIONS @ THE END OF PHASE 4 OF DEVELOPMEN

WAKING PROVIDED: REGULAR - 620 SPACES HAMDICAP - 17 SPACES TOTAL +637 SPACES

LAKE AUSTIN COMMONS 1717 W. 6th STREET

TOTAL BRACES REQUIRED: LAKE AUSTIN COMMONS LESS 20%