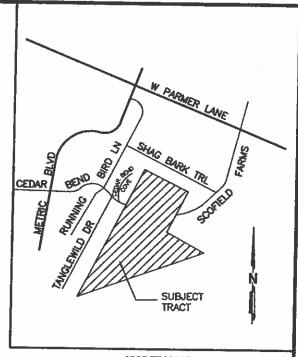

Consulting

(Nash Gonzalez)

**ADDRESS OF SUBDIVISION: CEDAR BEND DR** 

GRIDS: L34 COUNTY:

**WATERSHED:** Walnut Creek **JURISDICTION:** Full Purpose

EXISTING ZONING: MUD: N/A

**NEIGHBORHOOD PLAN:** 

PROPOSED LAND USE: Commercial

**ADMINISTRATIVE WAIVERS:** None

**VARIANCES**: None

<u>SIDEWALKS</u>: Sidewalks will be provided on both sides of all internal streets and the subdivision side of boundary streets.

**<u>DEPARTMENT COMMENTS</u>**: The request is for approval of the Cearley Subdivision (Prelim). The proposed plat is composed of 3 lots on 3.799 acres.

**STAFF RECOMMENDATION:** The staff recommends disapproval of the plat. This plat does not meet all applicable State and City of Austin LDC requirements.

## **ZONING AND PLATTING ACTION:**

#10704019 7AP

011

## VISION





VICINITY MAI

**LEGEND** 

CONCRETE MONUMENT FOUND