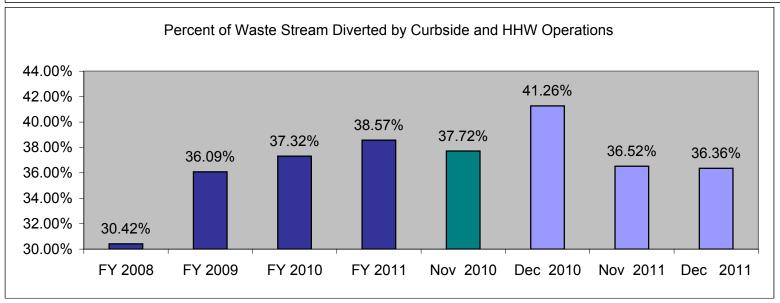

# Austin Resource Recovery Curbside Collection and HHW Operations

|          |                                                                                    | FY 2008  | FY 2009 | FY 2010 | FY 2011 | Nov<br>2010 | Dec<br>2010 | FY11 YTD<br>(Oct '10 -<br>Dec '10) | Nov<br>2011 | Dec<br>2011 | FY12 YTD<br>(Oct '11 -<br>Dec '11) |
|----------|------------------------------------------------------------------------------------|----------|---------|---------|---------|-------------|-------------|------------------------------------|-------------|-------------|------------------------------------|
|          |                                                                                    |          |         |         |         |             |             |                                    |             |             |                                    |
| þ        | Tons of curbside Garbage                                                           | 143,950  | 128,519 | 130,851 | 126,497 | 10,786      | 10,962      | 31,476                             | 10,751      | 11,719      | 32,032                             |
| OSe      | Tons of Curbside Bulk Disposed                                                     | 7,589    | 8,033   | 7,516   | 7,276   | 552         | 414         | 1,603                              | 503         | 516         | 1,770                              |
| Disposed | HHW Operations Tons Disposed                                                       | 402      | 341     | 390     | 395     | 34          | 19          | 82                                 | 22          | 35          | 91                                 |
| Tons D   | Total Disposed Tons Collected<br>Curbside and from HHW Operations                  | 151 U/11 | 136,893 | 138,757 | 134,168 | 11,372      | 11,395      | 33,161                             | 11,276      | 12,270      | 33,893                             |
|          |                                                                                    |          |         |         |         | •           |             |                                    |             |             |                                    |
|          | Tons of curbside recycling                                                         | 34,691   | 49,811  | 52,479  | 52,236  | 4,413       | 5,007       | 13,497                             | 4,553       | 4,922       | 13,662                             |
| р        | HHW Operations Tons recycled/reused                                                | 118      | 114     | 132     | 164     | 12          | 17          | 43                                 | 18          | 10          | 49                                 |
| Diverted | Tons of Curbside Yard Trimmings                                                    | 24,027   | 19,497  | 22,456  | 24,777  | 1,775       | 2,554       | 5,197                              | 1,281       | 1,673       | 4,196                              |
| )ik      | Tons of Curbside Bulk Recycled                                                     | 203      | 187     | 194     | 227     | 18          | 14          | 53                                 | 10          | 42          | 76                                 |
| ] St     | Tons of Curbside Brush Collected                                                   | 7,380    | 7,683   | 7,350   | 6,853   | 670         | 413         | 1,888                              | 625         | 363         | 1,530                              |
| Tons     | Total Diverted Tons Collected<br>Curbside and from HHW Operations                  | 66 419   | 77,292  | 82,611  | 84,257  | 6,888       | 8,005       | 20,678                             | 6,487       | 7,010       | 19,513                             |
|          |                                                                                    |          |         |         |         |             |             |                                    |             |             |                                    |
| 1        | Total Tons Collected Curbside and from<br>HHW Operations                           |          | 214,185 | 221,368 | 218,425 | 18,260      | 19,400      | 53,839                             | 17,763      | 19,280      | 53,406                             |
|          | Percent of Waste Stream Diverted by<br>Curbside and HHW Operations                 |          | 36.09%  | 37.32%  | 38.57%  | 37.72%      | 41.26%      | 38.41%                             | 36.52%      | 36.36%      | 36.54%                             |
|          |                                                                                    |          |         |         |         |             |             |                                    |             |             |                                    |
|          | Total tons of Dead Animals Collected from COA rights-of-way and the animal shelter |          | 153     | 142     | 85      | 11          | 8           | 28                                 | 8           | 7           | 22                                 |