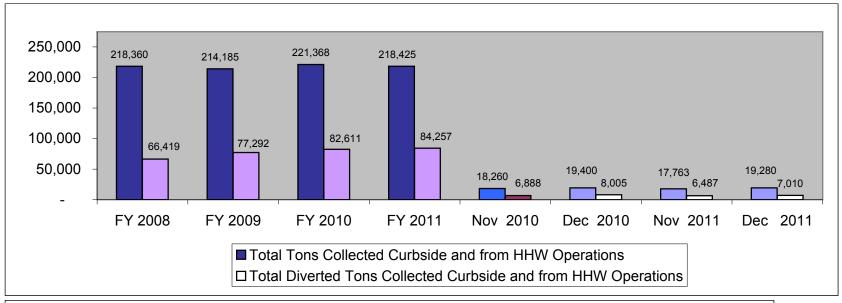

# Austin Resource Recovery Curbside Collection and HHW Operations

|          |                                                                                    | FY 2008  | FY 2009 | FY 2010 | FY 2011 | Nov<br>2010 | Dec<br>2010 | FY11 YTD<br>(Oct '10 -<br>Dec '10) | Nov<br>2011 | Dec<br>2011 | FY12 YTD<br>(Oct '11 -<br>Dec '11) |
|----------|------------------------------------------------------------------------------------|----------|---------|---------|---------|-------------|-------------|------------------------------------|-------------|-------------|------------------------------------|
|          |                                                                                    |          |         |         |         |             |             |                                    |             |             |                                    |
| þ        | Tons of curbside Garbage                                                           | 143,950  | 128,519 | 130,851 | 126,497 | 10,786      | 10,962      | 31,476                             | 10,751      | 11,719      | 32,032                             |
| OSe      | Tons of Curbside Bulk Disposed                                                     | 7,589    | 8,033   | 7,516   | 7,276   | 552         | 414         | 1,603                              | 503         | 516         | 1,770                              |
| Disposed | HHW Operations Tons Disposed                                                       | 402      | 341     | 390     | 395     | 34          | 19          | 82                                 | 22          | 35          | 91                                 |
| Tons D   | Total Disposed Tons Collected<br>Curbside and from HHW Operations                  | 151 U/11 | 136,893 | 138,757 | 134,168 | 11,372      | 11,395      | 33,161                             | 11,276      | 12,270      | 33,893                             |
|          |                                                                                    |          |         |         |         | •           |             |                                    |             |             |                                    |
|          | Tons of curbside recycling                                                         | 34,691   | 49,811  | 52,479  | 52,236  | 4,413       | 5,007       | 13,497                             | 4,553       | 4,922       | 13,662                             |
| р        | HHW Operations Tons recycled/reused                                                | 118      | 114     | 132     | 164     | 12          | 17          | 43                                 | 18          | 10          | 49                                 |
| Diverted | Tons of Curbside Yard Trimmings                                                    | 24,027   | 19,497  | 22,456  | 24,777  | 1,775       | 2,554       | 5,197                              | 1,281       | 1,673       | 4,196                              |
| )ik      | Tons of Curbside Bulk Recycled                                                     | 203      | 187     | 194     | 227     | 18          | 14          | 53                                 | 10          | 42          | 76                                 |
| ] St     | Tons of Curbside Brush Collected                                                   | 7,380    | 7,683   | 7,350   | 6,853   | 670         | 413         | 1,888                              | 625         | 363         | 1,530                              |
| Tons     | Total Diverted Tons Collected<br>Curbside and from HHW Operations                  | 66 419   | 77,292  | 82,611  | 84,257  | 6,888       | 8,005       | 20,678                             | 6,487       | 7,010       | 19,513                             |
|          |                                                                                    |          |         |         |         |             |             |                                    |             |             |                                    |
| 1        | Total Tons Collected Curbside and from<br>HHW Operations                           |          | 214,185 | 221,368 | 218,425 | 18,260      | 19,400      | 53,839                             | 17,763      | 19,280      | 53,406                             |
|          | Percent of Waste Stream Diverted by<br>Curbside and HHW Operations                 |          | 36.09%  | 37.32%  | 38.57%  | 37.72%      | 41.26%      | 38.41%                             | 36.52%      | 36.36%      | 36.54%                             |
|          |                                                                                    |          |         |         |         |             |             |                                    |             |             |                                    |
|          | Total tons of Dead Animals Collected from COA rights-of-way and the animal shelter |          | 153     | 142     | 85      | 11          | 8           | 28                                 | 8           | 7           | 22                                 |