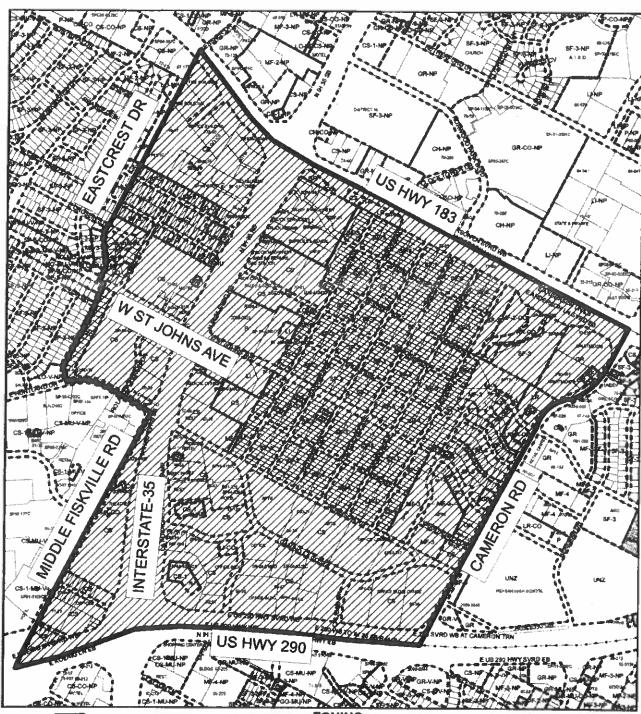

as described in Zoning Case No. C14-2011-0115, on file at the Planning and Development Review Department and generally known as the St. John neighborhood plan combining district, locally known as the area bounded by U.S. Highway 183 on the north, U.S. Highway 290 on the south, Cameron Road to the east and Middle Fiskville Road to East Huntland Drive to Twin Crest Drive to East Croslin Street and generally along the lot line to U.S. Highway 183 on the west, in the City of Austin, Travis County, Texas, and identified in the map attached as Exhibit "B" (the Zoning Map).