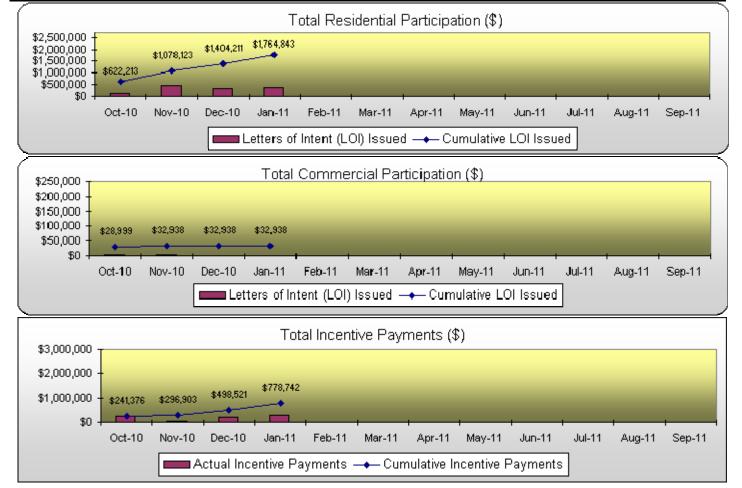

| Solar PV Rebate Program 1-31-12<br>FY12 Participation Report |                                       |             |             |              |
|--------------------------------------------------------------|---------------------------------------|-------------|-------------|--------------|
| Total Participation                                          | · · · · · · · · · · · · · · · · · · · | Current     |             |              |
|                                                              | Month                                 | YTD         | Projected   | % of<br>Goal |
| Requests Received:                                           | 38                                    | 128         | 240         | 53%          |
| Site Surveys Completed:                                      | 38                                    | 132         | 240         | 55%          |
| LOI Issued                                                   |                                       |             |             | -            |
| # of Residential                                             | 35                                    | 130         | 240         | 54%          |
| # of Commercial                                              | 0                                     | 3           | 11          | 27%          |
| LOI \$ Committed (YTD includes carry over \$ FY11 LOIs)      |                                       |             |             |              |
| Residential                                                  | \$360,632                             | \$1,764,843 | \$2,700,000 | 65%          |
| Commercial (Estimated Annual PBI Payments)                   | \$0                                   | \$32,938    | \$223,000   | 15%          |
| Final Inspections Completed                                  |                                       |             |             | •            |
| Residential                                                  | 21                                    | 63          | 240         | 26%          |
| Commercial                                                   | 3                                     | 7           | 11          | 64%          |
| Rebates and PBI Paid                                         | -                                     |             |             | -            |
| Residential Rebates                                          | \$280,220                             | \$778,742   | \$2,700,000 | 29%          |
| Commercial PBI Monthly                                       | <b>\$0</b>                            | \$11,974    | \$250,000   | 5%           |
| Commercial PBI Estimated 10-YR                               | \$55,341                              | \$371,376   | \$3,065,954 | 12%          |
| kW including T&D (AC kW @ PTC):                              |                                       | -           |             | -            |
| Residential                                                  | 130.5                                 | 340.0       | 1,258.1     | 27%          |
| Commercial                                                   | 31.9                                  | 97.4        | 1,729.9     | 6%           |
| Total kW including T&D (AC kW @ PTC):                        | 162.4                                 | 437.4       | 3,585.6     | 12%          |
| Total annual kWh - Res                                       | 164,194                               | 431,038     | 1,464,000   | 29%          |
| Total annual kWh - Com                                       | 41,610                                | 123,637     | 2,013,000   | 6%           |