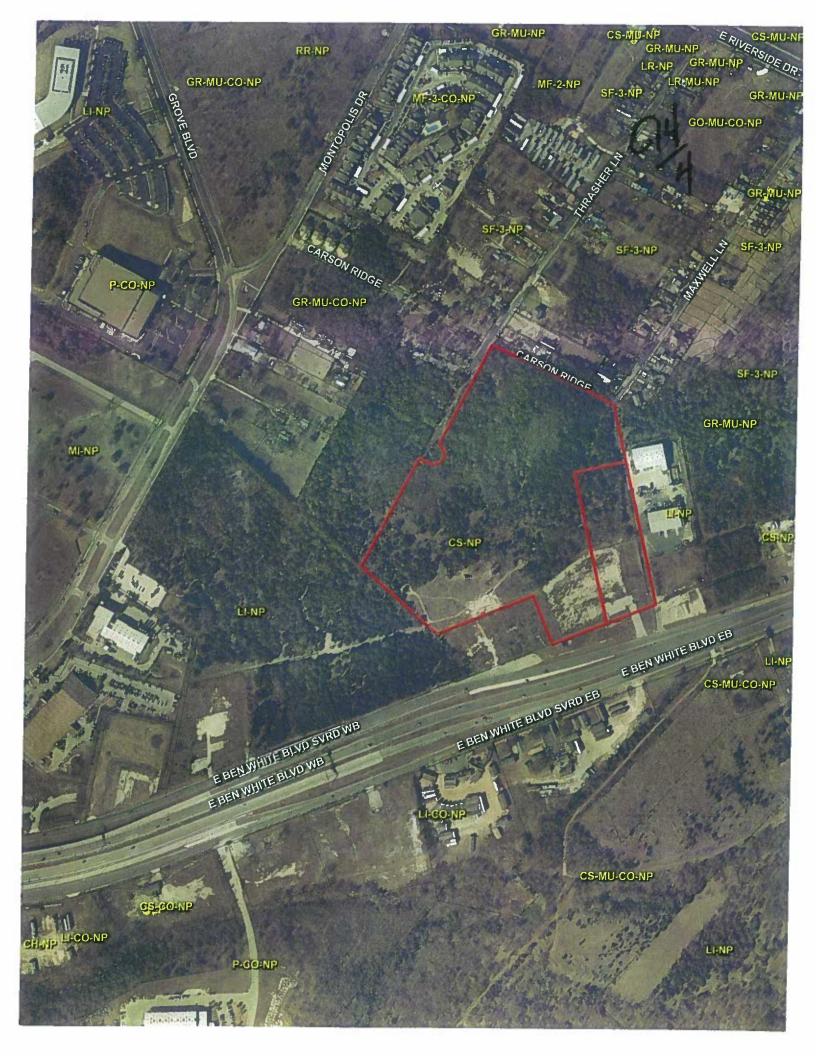

#### ZONING CHANGE REVIEW SHEET

**CASE**: C14-79-074(RCT)

**P.C. DATE:** February 28, 2012

ADDRESS: 7016 East Ben White Boulevard WB

OWNER/APPLICANT: CSK Partners, LLC (Chris Whitt)

**AGENT:** Garrett-Ihnen Civil Engineers (Steve Ihnen)

**AREA:** 31.419 acres (1,368,611 ft<sup>2</sup>)

**SUMMARY STAFF RECOMMENDATION:** Staff recommends a termination of the restrictive covenant subject to this property.

**DEPARTMENT COMMENTS:** This 31.4 acre property is currently zoned LI-NP and CS-NP and is currently undeveloped. The applicant seeks to rezone the property to CS-MU-NP to facilitate the development of a mixed-use residential and retail project. A neighborhood plan amendment request (NPA-2011-0005.02) was filed and approved in December of 2011 to change the future land use map of the Montopolis Neighborhood Plan from Commercial and Industry to Mixed-use. The applicant has also filed two restrictive covenant termination requests for the property (C14-79-074RCT and C14-79-285RCT) that will terminate covenants from 1979 that require a planned development agreement (PDA) for and industrial use on the property (074); and limit the uses on the property to the promotion, sale or lease of mobile or modular homes, or uses allowed under Community Commercial (GR) district zoning (285).

### **EXISTING ZONING AND LAND USES:**

|       | ZONING                | LAND USES                      |
|-------|-----------------------|--------------------------------|
| Site  | CS-NP, LI-NP          | Undeveloped                    |
| North | SF-3-NP,GR-MU-NP      | Single Family, Undeveloped     |
| South | LI-CO-NP, CS-MU-CO-NP | Mobile home sales, Undeveloped |
| East  | LI-NP                 | Warehouse                      |
| West  | LI-NP                 | Undeveloped                    |