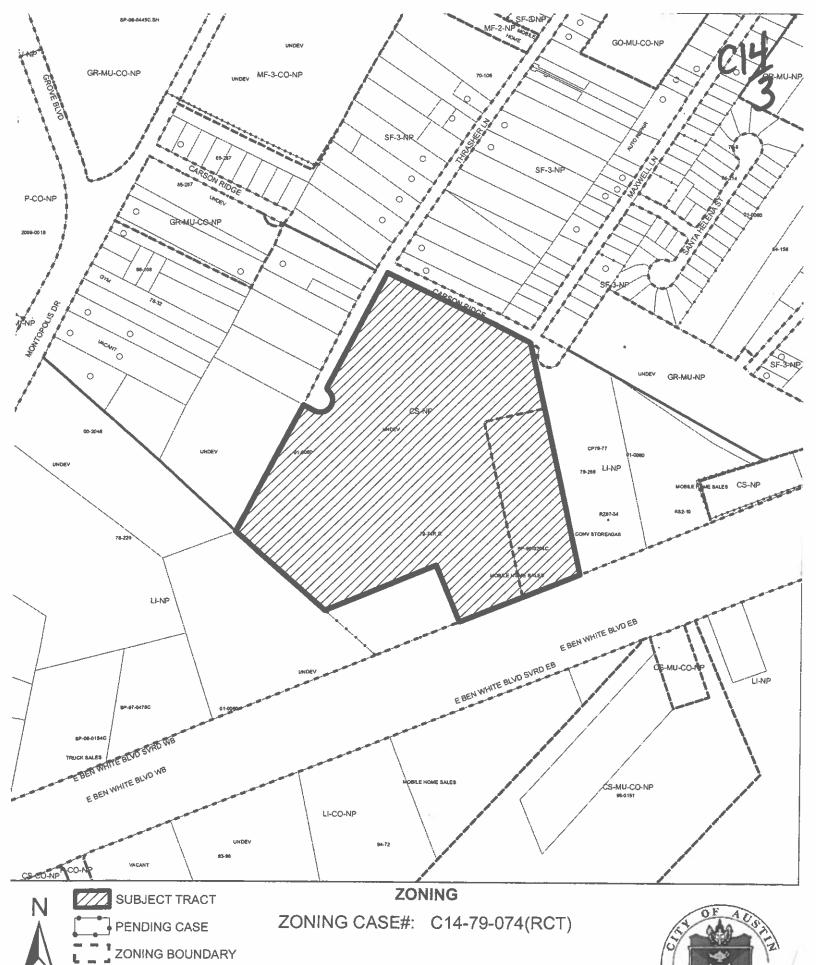

#### ZONING CHANGE REVIEW SHEET

**CASE**: C14-79-074(RCT)

**P.C. DATE:** February 28, 2012

ADDRESS: 7016 East Ben White Boulevard WB

OWNER/APPLICANT: CSK Partners, LLC (Chris Whitt)

**AGENT:** Garrett-Ihnen Civil Engineers (Steve Ihnen)

**AREA:** 31.419 acres (1,368,611 ft<sup>2</sup>)

**SUMMARY STAFF RECOMMENDATION:** Staff recommends a termination of the restrictive covenant subject to this property.

**DEPARTMENT COMMENTS:** This 31.4 acre property is currently zoned LI-NP and CS-NP and is currently undeveloped. The applicant seeks to rezone the property to CS-MU-NP to facilitate the development of a mixed-use residential and retail project. A neighborhood plan amendment request (NPA-2011-0005.02) was filed and approved in December of 2011 to change the future land use map of the Montopolis Neighborhood Plan from Commercial and Industry to Mixed-use. The applicant has also filed two restrictive covenant termination requests for the property (C14-79-074RCT and C14-79-285RCT) that will terminate covenants from 1979 that require a planned development agreement (PDA) for and industrial use on the property (074); and limit the uses on the property to the promotion, sale or lease of mobile or modular homes, or uses allowed under Community Commercial (GR) district zoning (285).

### **EXISTING ZONING AND LAND USES:**

|       | ZONING                | LAND USES                      |
|-------|-----------------------|--------------------------------|
| Site  | CS-NP, LI-NP          | Undeveloped                    |
| North | SF-3-NP,GR-MU-NP      | Single Family, Undeveloped     |
| South | LI-CO-NP, CS-MU-CO-NP | Mobile home sales, Undeveloped |
| East  | LI-NP                 | Warehouse                      |
| West  | LI-NP                 | Undeveloped                    |

1" = 400"

This product has been produced by CTM for the sole purpose of geographic reference. No warranty is made by the City of Austin regarding specific accuracy or completeness.

OUNDED