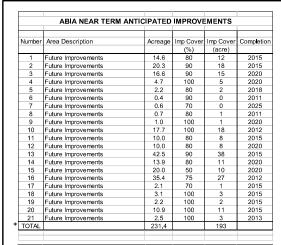

|        | ABIA ULTIMATE ANTICIPATED IMPROVEMENTS |         |           |           |            |  |  |  |  |  |
|--------|----------------------------------------|---------|-----------|-----------|------------|--|--|--|--|--|
| Number | Area Description                       | Acreage | Imp Cover | Imp Cover | Completion |  |  |  |  |  |
|        |                                        |         | (%)       | (acre)    |            |  |  |  |  |  |
| 22     | Future Improvements                    | 37.0    | 100       | 37.0      | 2035       |  |  |  |  |  |
| 23     | Future Improvements                    | 15.5    | 100       | 15.5      | 2035       |  |  |  |  |  |
| 24     | Future Improvements                    | 6.0     | 100       | 6.0       | 2035       |  |  |  |  |  |
| 25     | Future Improvements                    | 295.0   | 100       | 295.0     | 2035       |  |  |  |  |  |
| 26     | Future Improvements                    | 73.6    | 90        | 66.2      | 2035       |  |  |  |  |  |
| 27     | Future Improvements                    | 138.4   | 100       | 138.4     | 2035       |  |  |  |  |  |
| 28     | Future Improvements                    | 45.7    | 90        | 41.1      | 2035       |  |  |  |  |  |
| 29     | Future Improvements                    | 18.8    | 90        | 16.9      | 2035       |  |  |  |  |  |
| 30     | Future Improvements                    | 298.4   | 100       | 298.4     | 2035       |  |  |  |  |  |
| 31     | Future Improvements                    | 4.1     | 100       | 4.1       | 2035       |  |  |  |  |  |
| 32     | Future Improvements                    | 18.1    | 100       | 18.1      | 2035       |  |  |  |  |  |
| 33     | Future Improvements                    | 4.6     | 100       | 4.6       | 2035       |  |  |  |  |  |
| 34     | Future Improvements                    | 228.8   | 80        | 183.0     | 2035       |  |  |  |  |  |
| TOTAL  |                                        | 1184.0  |           | 1124.5    |            |  |  |  |  |  |

\*SEVERAL OF THESE DEVELOPMENTS INCLUDE EXISTING IMPERVIOUS COVER, SO THE NET IMPERVIOUS COVER SHOWN BELOW IS LESS THAN THE TOTAL IMPERVIOUS COVER SHOWN IN THIS TABLE.