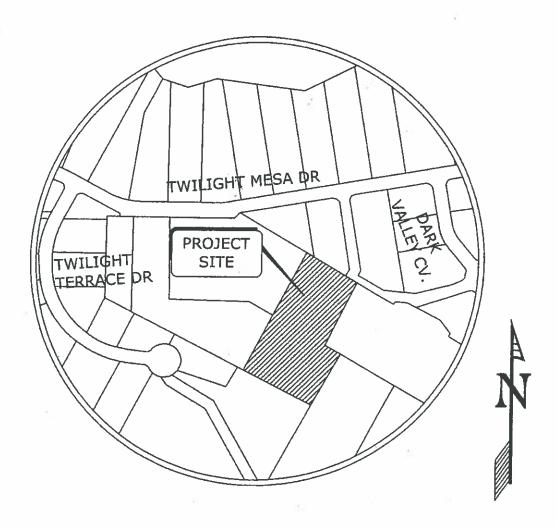

## SUBDIVISION REVIEW SHEET

**CASE NO.:** C8-2012-0023.0A

P.C. DATE: March 13, 2012

**SUBDIVISION NAME:** Nowotny Subdivision

**AREA**: 4.26

**LOT(S)**: 3

**OWNER/APPLICANT**: (Thomas C. Nowotny)

**AGENT:** Noble S&E Works, LLC

(Tres Howland)

ADDRESS OF SUBDIVISION: Twilight Drive

GRIDS: B18

**COUNTY:** Travis

WATERSHED: Williamson Creek

JURISDICTION: Full-Purpose

**EXISTING ZONING:** Vacant & Residential

MUD: N/A

## PLANNING COMMISSION / ZONING AND PLATTING ACTION:

PC#10726038

1/2

VICINITY MAP