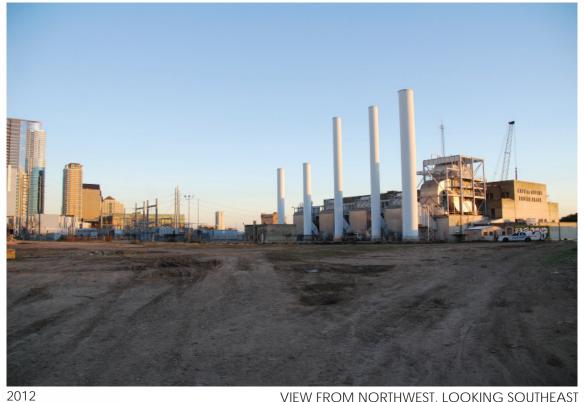

## SEAHOLM POWER PLANT RENOVATION

2012

EXISTING CONDITIONS SEAHOLM TURBINE GENERATOR BUILDING

12

VIEW FROM NORTH, LOOKING SOUTH TOWARD NORTH INFILL AND PORTABLE **BUILDING - COMPLETED IN 1987** 

VIEW FROM NORTHWEST, LOOKING SOUTHEAST TOWARD NORTH AND WEST ELEVATIONS OF TGB