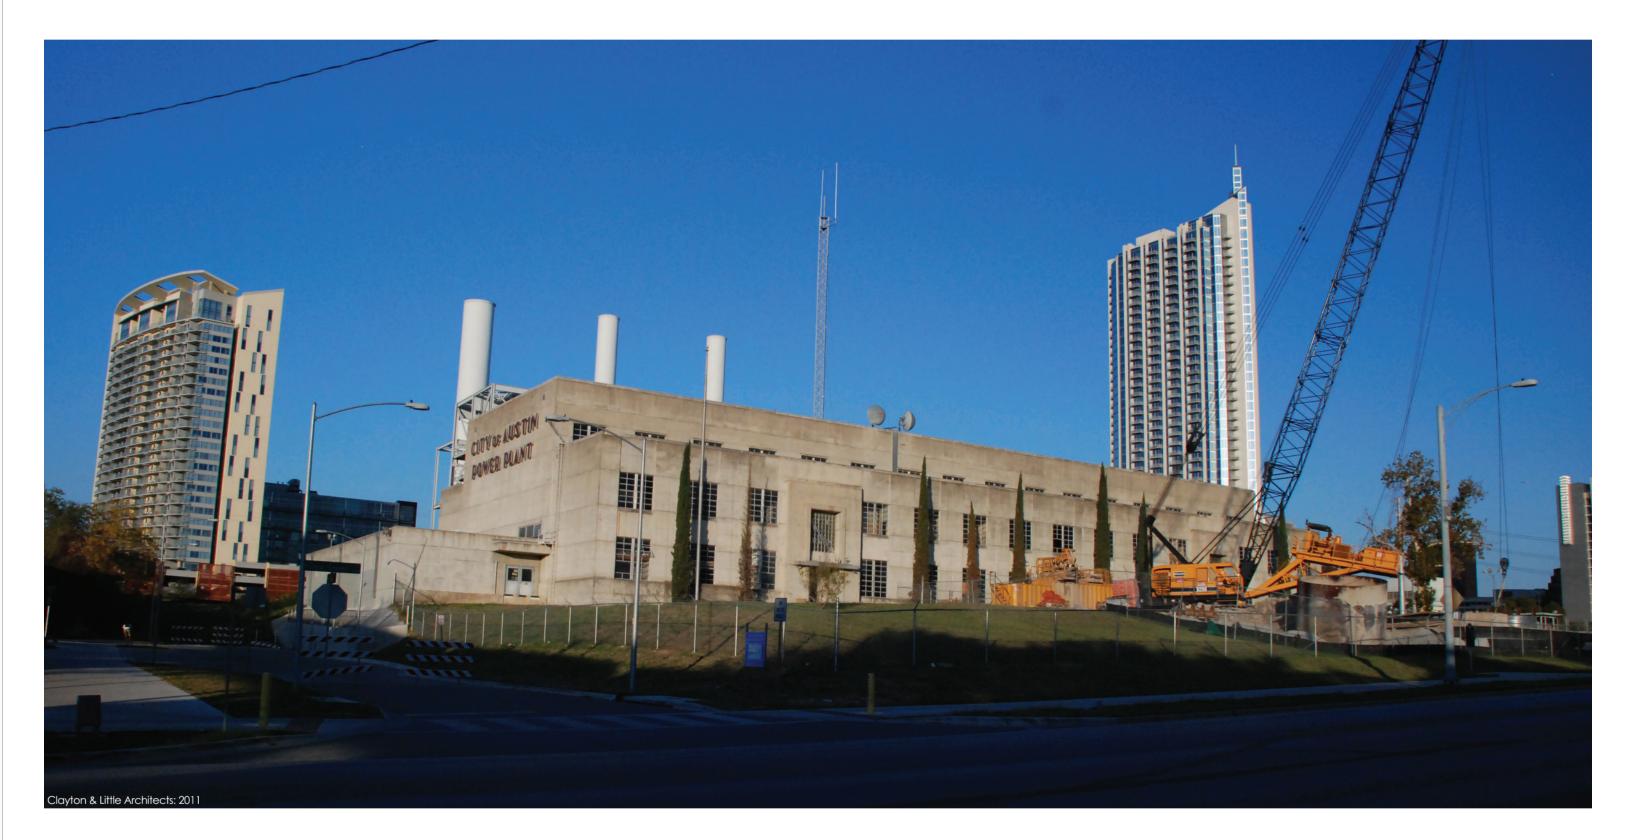

## SEAHOLM POWER PLANT RENOVATION

EXISTING CONDITIONS SEAHOLM TURBINE GENERATOR BUILDING SOUTH ELEVATION

11

VIEW FROM WEST, LOOKING EAST TOWARD WEST ELEVATION OF TGB

City of Austin Historic Landmark Commission **Review for Partial Demolition** 