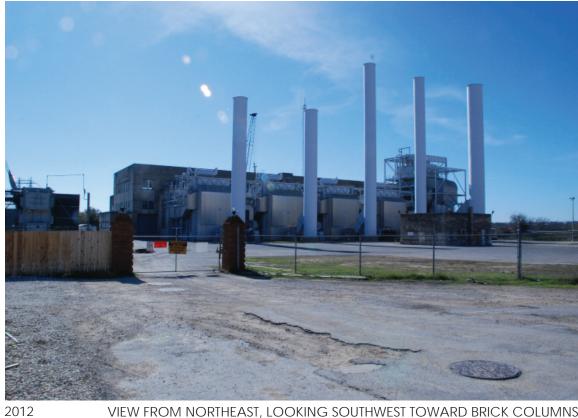

# SEAHOLM POWER PLANT RENOVATION

VIEW FROM NORTHEAST, LOOKING SOUTHWEST TOWARD BRICK COLUMNS AT ENTRY GATE, WITH TGB BEYOND

**EXISTING CONDITIONS** SEAHOLM TURBINE GENERATOR BUILDING

VIEW FROM NORTHEAST, LOOKING SOUTHWEST TOWARD THE NORTH AND EAST ELEVATIONS OF TGB

## SEAHOLM POWER PLANT RENOVATION

VIEW FROM NORTHEAST, LOOKING SOUTHWEST TOWARD EAST ELEVATION OF TGB

EXISTING CONDITIONS SEAHOLM TURBINE GENERATOR BUILDING

BRICK COLUMNS AT ENTRY GATE - LOOKING NORTH

2011