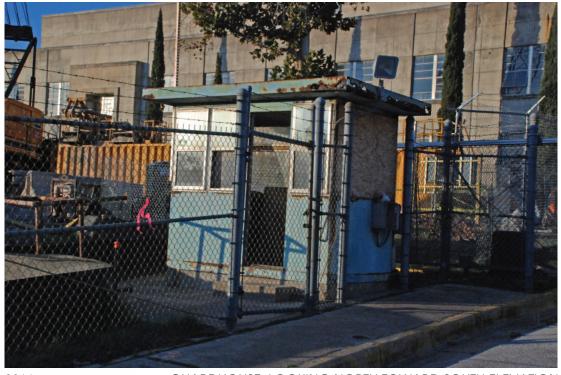

# SEAHOLM POWER PLANT RENOVATION

EXISTING CONDITIONS GUARDHOUSE

GUARDHOUSE, LOOKING WEST TOWARD EAST ELEVATION