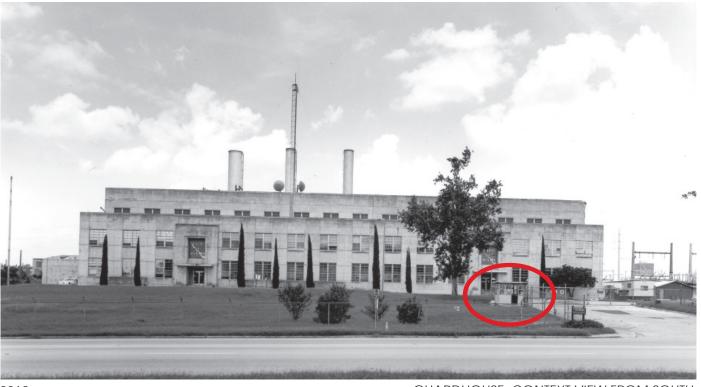

### GUARDHOUSE, LOOKING NORTH TOWARD SOUTH ELEVATION

City of Austin Historic Landmark Commission Review for Partial Demolition