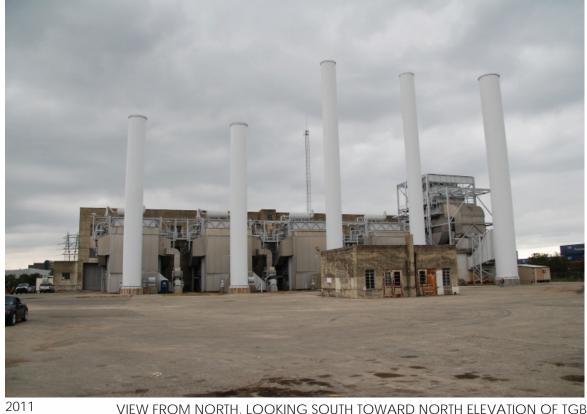

VIEW FROM NORTH, LOOKING SOUTH TOWARD NORTH ELEVATION OF TGB, OHB, AND SMOKESTACKS

VIEW FROM NORTH, LOOKING SOUTH, TOWARD NORTH ELEVATION, SMOKE-STACKS, BOILERS AND TGB BEYOND, OIL HEATING BUILDING IN FOREGROUND

2011

VIEW FROM EAST, LOOKING WEST TOWARD EAST ELEVATION OF TGB

City of Austin Historic Landmark Commission Review for Partial Demolition