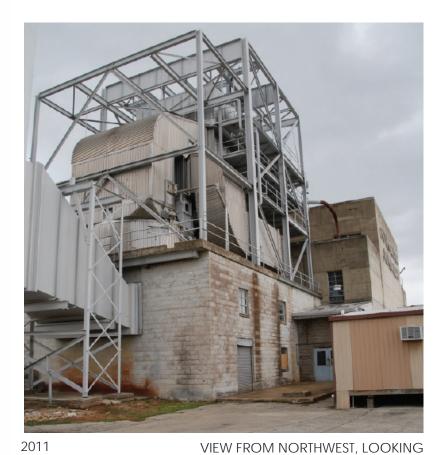

## SEAHOLM POWER PLANT RENOVATION

2012

EXISTING CONDITIONS SEAHOLM TURBINE GENERATOR BUILDING

12

VIEW FROM NORTH, LOOKING SOUTH TOWARD NORTH INFILL AND PORTABLE **BUILDING - COMPLETED IN 1987** 

VIEW FROM NORTHWEST, LOOKING SOUTHEAST TOWARD NORTH AND WEST ELEVATIONS OF TGB