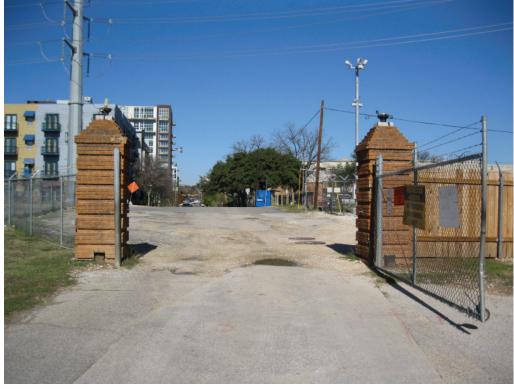

uu. {Seaholm Power, LLC}

City of Austin Historic Landmark Commission Review for Partial Demolition

SEAHOLM POWER PLANT RENOVATION

DETAIL OF BRICK COLUMN AT ENTRY GATE

EXISTING CONDITIONS SITE ELEMENTS

VIEW FROM SOUTH, LOOKING NORTH TOWARD SOUTH ELEVATION OF OHB