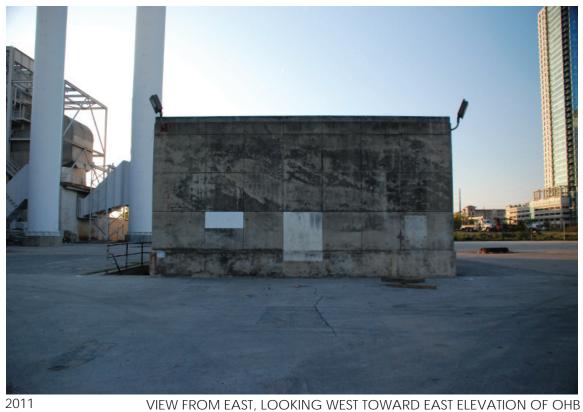

2011

VIEW FROM EAST, LOOKING WEST TOWARD EAST ELEVATION OF TGB

City of Austin Historic Landmark Commission Review for Partial Demolition