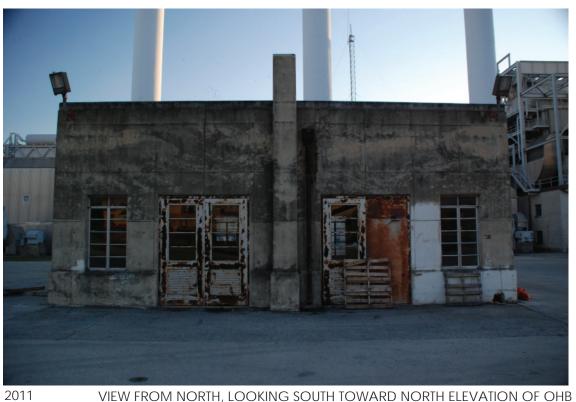

VIEW FROM NORTH, LOOKING SOUTH TOWARD NORTH ELEVATION OF TGB, OHB, AND SMOKESTACKS

VIEW FROM NORTH, LOOKING SOUTH, TOWARD NORTH ELEVATION, SMOKE-STACKS, BOILERS AND TGB BEYOND, OIL HEATING BUILDING IN FOREGROUND