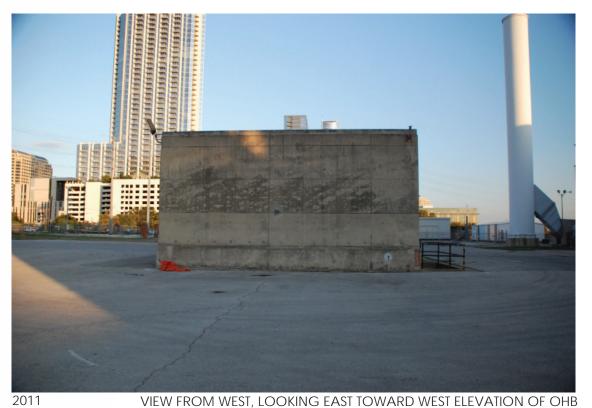

## SEAHOLM POWER PLANT RENOVATION

EXISTING CONDITIONS SEAHOLM TURBINE GENERATOR BUILDING SOUTH ELEVATION

11

VIEW FROM WEST, LOOKING EAST TOWARD WEST ELEVATION OF TGB

City of Austin Historic Landmark Commission **Review for Partial Demolition** 