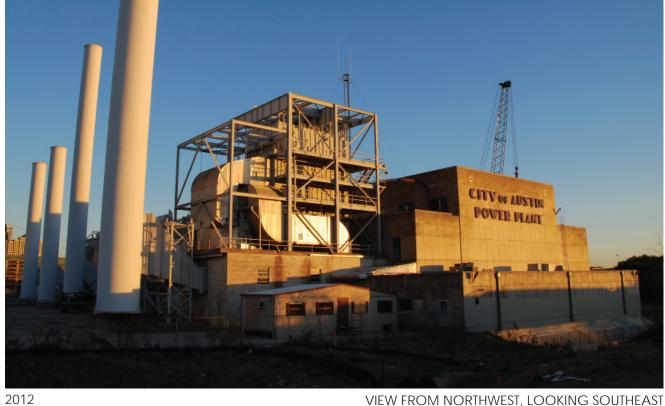

## SEAHOLM POWER PLANT RENOVATION

2012

EXISTING CONDITIONS SEAHOLM TURBINE GENERATOR BUILDING

12

VIEW FROM NORTH, LOOKING SOUTH TOWARD NORTH INFILL AND PORTABLE **BUILDING - COMPLETED IN 1987** 

VIEW FROM NORTHWEST, LOOKING SOUTHEAST TOWARD NORTH AND WEST ELEVATIONS OF TGB