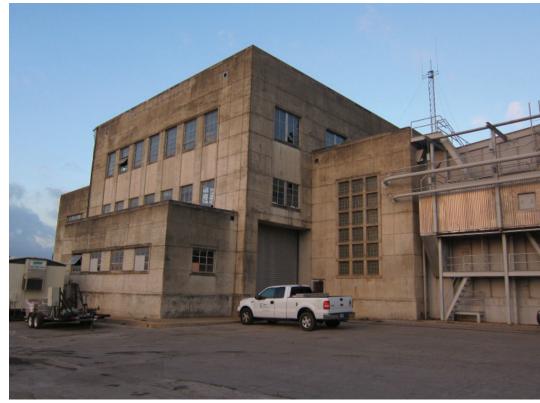

## SEAHOLM POWER PLANT RENOVATION

2012

EXISTING CONDITIONS SEAHOLM TURBINE GENERATOR BUILDING

12

VIEW FROM NORTH, LOOKING SOUTH TOWARD NORTH INFILL AND PORTABLE **BUILDING - COMPLETED IN 1987** 

VIEW FROM NORTHWEST, LOOKING SOUTHEAST TOWARD NORTH AND WEST ELEVATIONS OF TGB