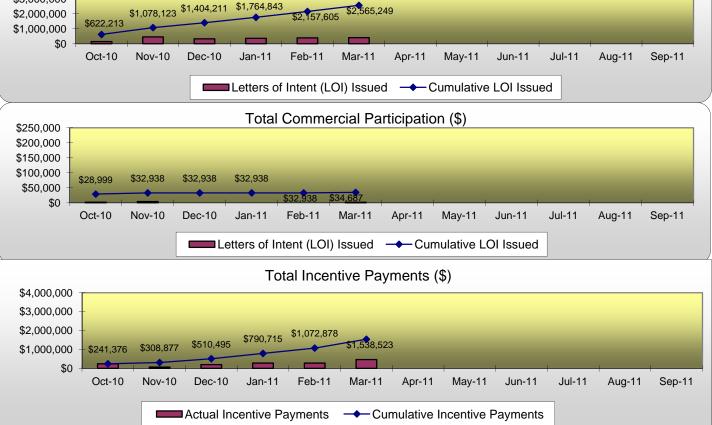

| FY12 Par                                                | rticipation Rep   | oort         |             |           |
|---------------------------------------------------------|-------------------|--------------|-------------|-----------|
| Total Participation                                     | С                 | Current      |             |           |
|                                                         | Month             | YTD          | Projected   | % of Goal |
| Requests Received:                                      | 37                | 204          | 346         | 59%       |
| Site Surveys Completed:                                 | 37                | 208          | 346         | 60%       |
| LOI Issued                                              |                   |              |             |           |
| # of Residential                                        | 33                | 192          | 346         | 55%       |
| # of Commercial                                         | 1                 | 4            | 11          | 36%       |
| LOI \$ Committed (YTD includes carry over \$ FY11 LOIs) |                   |              |             |           |
| Residential                                             | \$407,644         | \$2,565,249  | \$4,330,000 | 59%       |
| Commercial (Estimated Annual PBI Payments)              | \$1,749           | \$34,687     | \$223,000   | 16%       |
| Final Inspections Completed                             |                   |              |             |           |
| Residential                                             | 39                | 126          | 346         | 36%       |
| Commercial                                              | 0                 | 7            | 11          | 64%       |
| Rebates and PBI Paid                                    |                   |              |             |           |
| Residential Rebates                                     | \$465,645         | \$1,519,386  | \$4,330,000 | 35%       |
| Commercial PBI Monthly                                  | <b>\$0</b>        | \$19,136     | \$250,000   | 8%        |
| Commercial PBI Estimated 10-YR                          | <b>\$0</b>        | \$371,376    | \$3,065,954 | 12%       |
| kW including T&D (AC kW @ PTC):                         |                   |              |             |           |
| Residential                                             | 204.2             | 686.0        | 1,815.8     | 38%       |
| Commercial                                              | 0.0               | 97.4         | 1,729.9     | 6%        |
| Total kW including T&D (AC kW @ PTC):                   | 204.2             | 783.4        | 4,254.9     | 18%       |
| Total annual kWh - Res                                  | 253,377           | 859,788      | 2,113,040   | 41%       |
| Total annual kWh - Com                                  | 0                 | 123,637      | 2,013,000   | 6%        |
| Total R                                                 | esidential Partic | ipation (\$) |             |           |
| \$4,000,000                                             |                   | . (*/        |             |           |