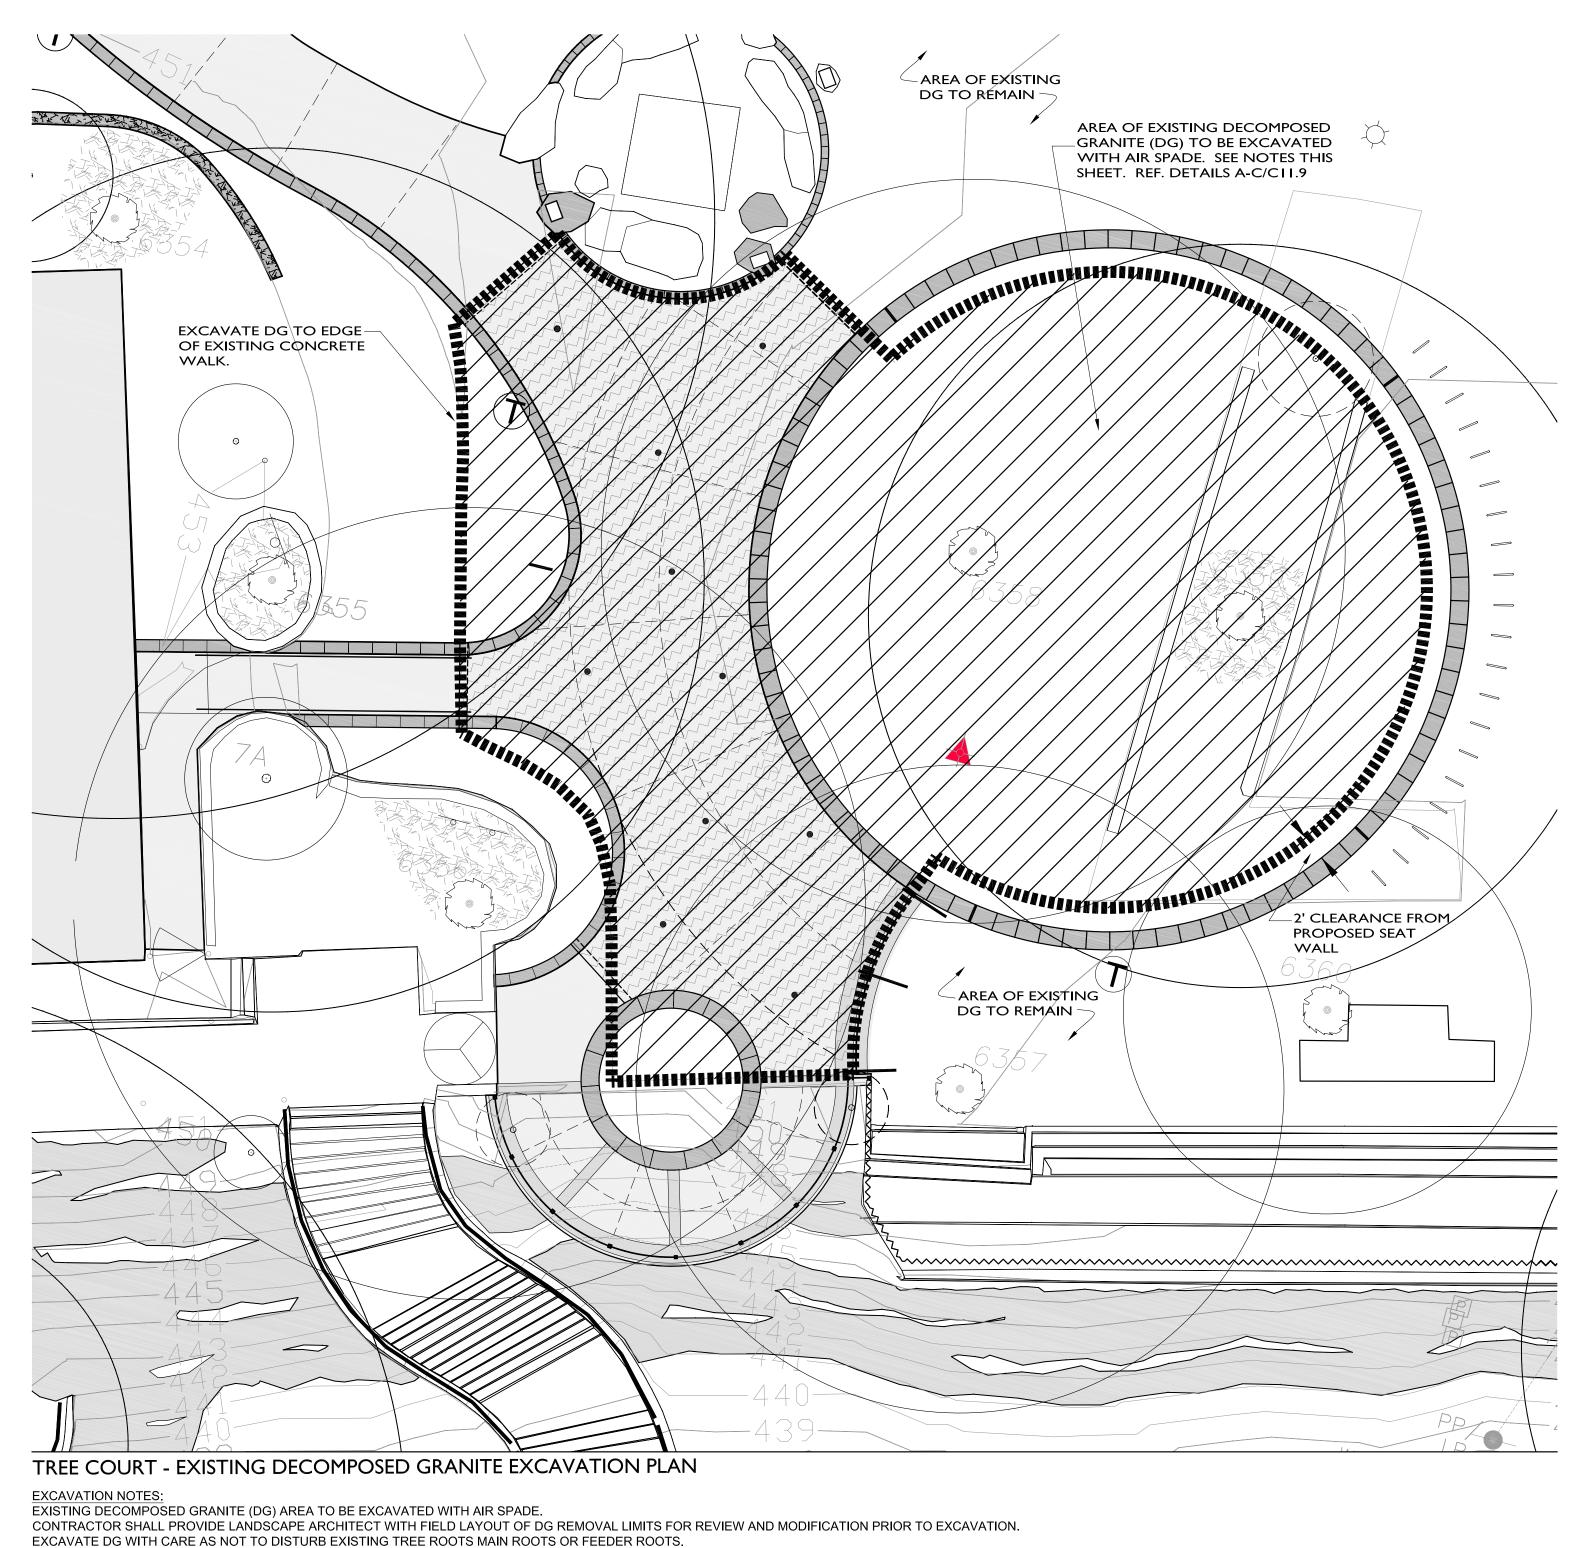

EXCAVATION SHALL BE PERFORMED UNDER SUPERVISION OF A CERTIFIED ARBORIST PROVIDED BY OWNER.

APPROXIMATE EXISTING DG DEPTH: +/- 12"-15"

SHEET KEY MAP:

PROJECT NAME & LOCATION:

BARTON SPRINGS POOL GENERAL GROUNDS IMPROVEMENTS

2101 BARTON SPRINGS ROAD AUSTIN, TEXAS 78704

CITY OF AUSTIN PARKS & RECREATION DEPARTMENT

> 919 WEST 28 ½ ST. AUSTIN, TEXAS 78705

PROJECT NO .:

DRAWN BY: JSC REVIEWED BY: BIL

DATE: **March 9, 2012** 

LAYOUT & DIMENSION PLANS TREE COURT