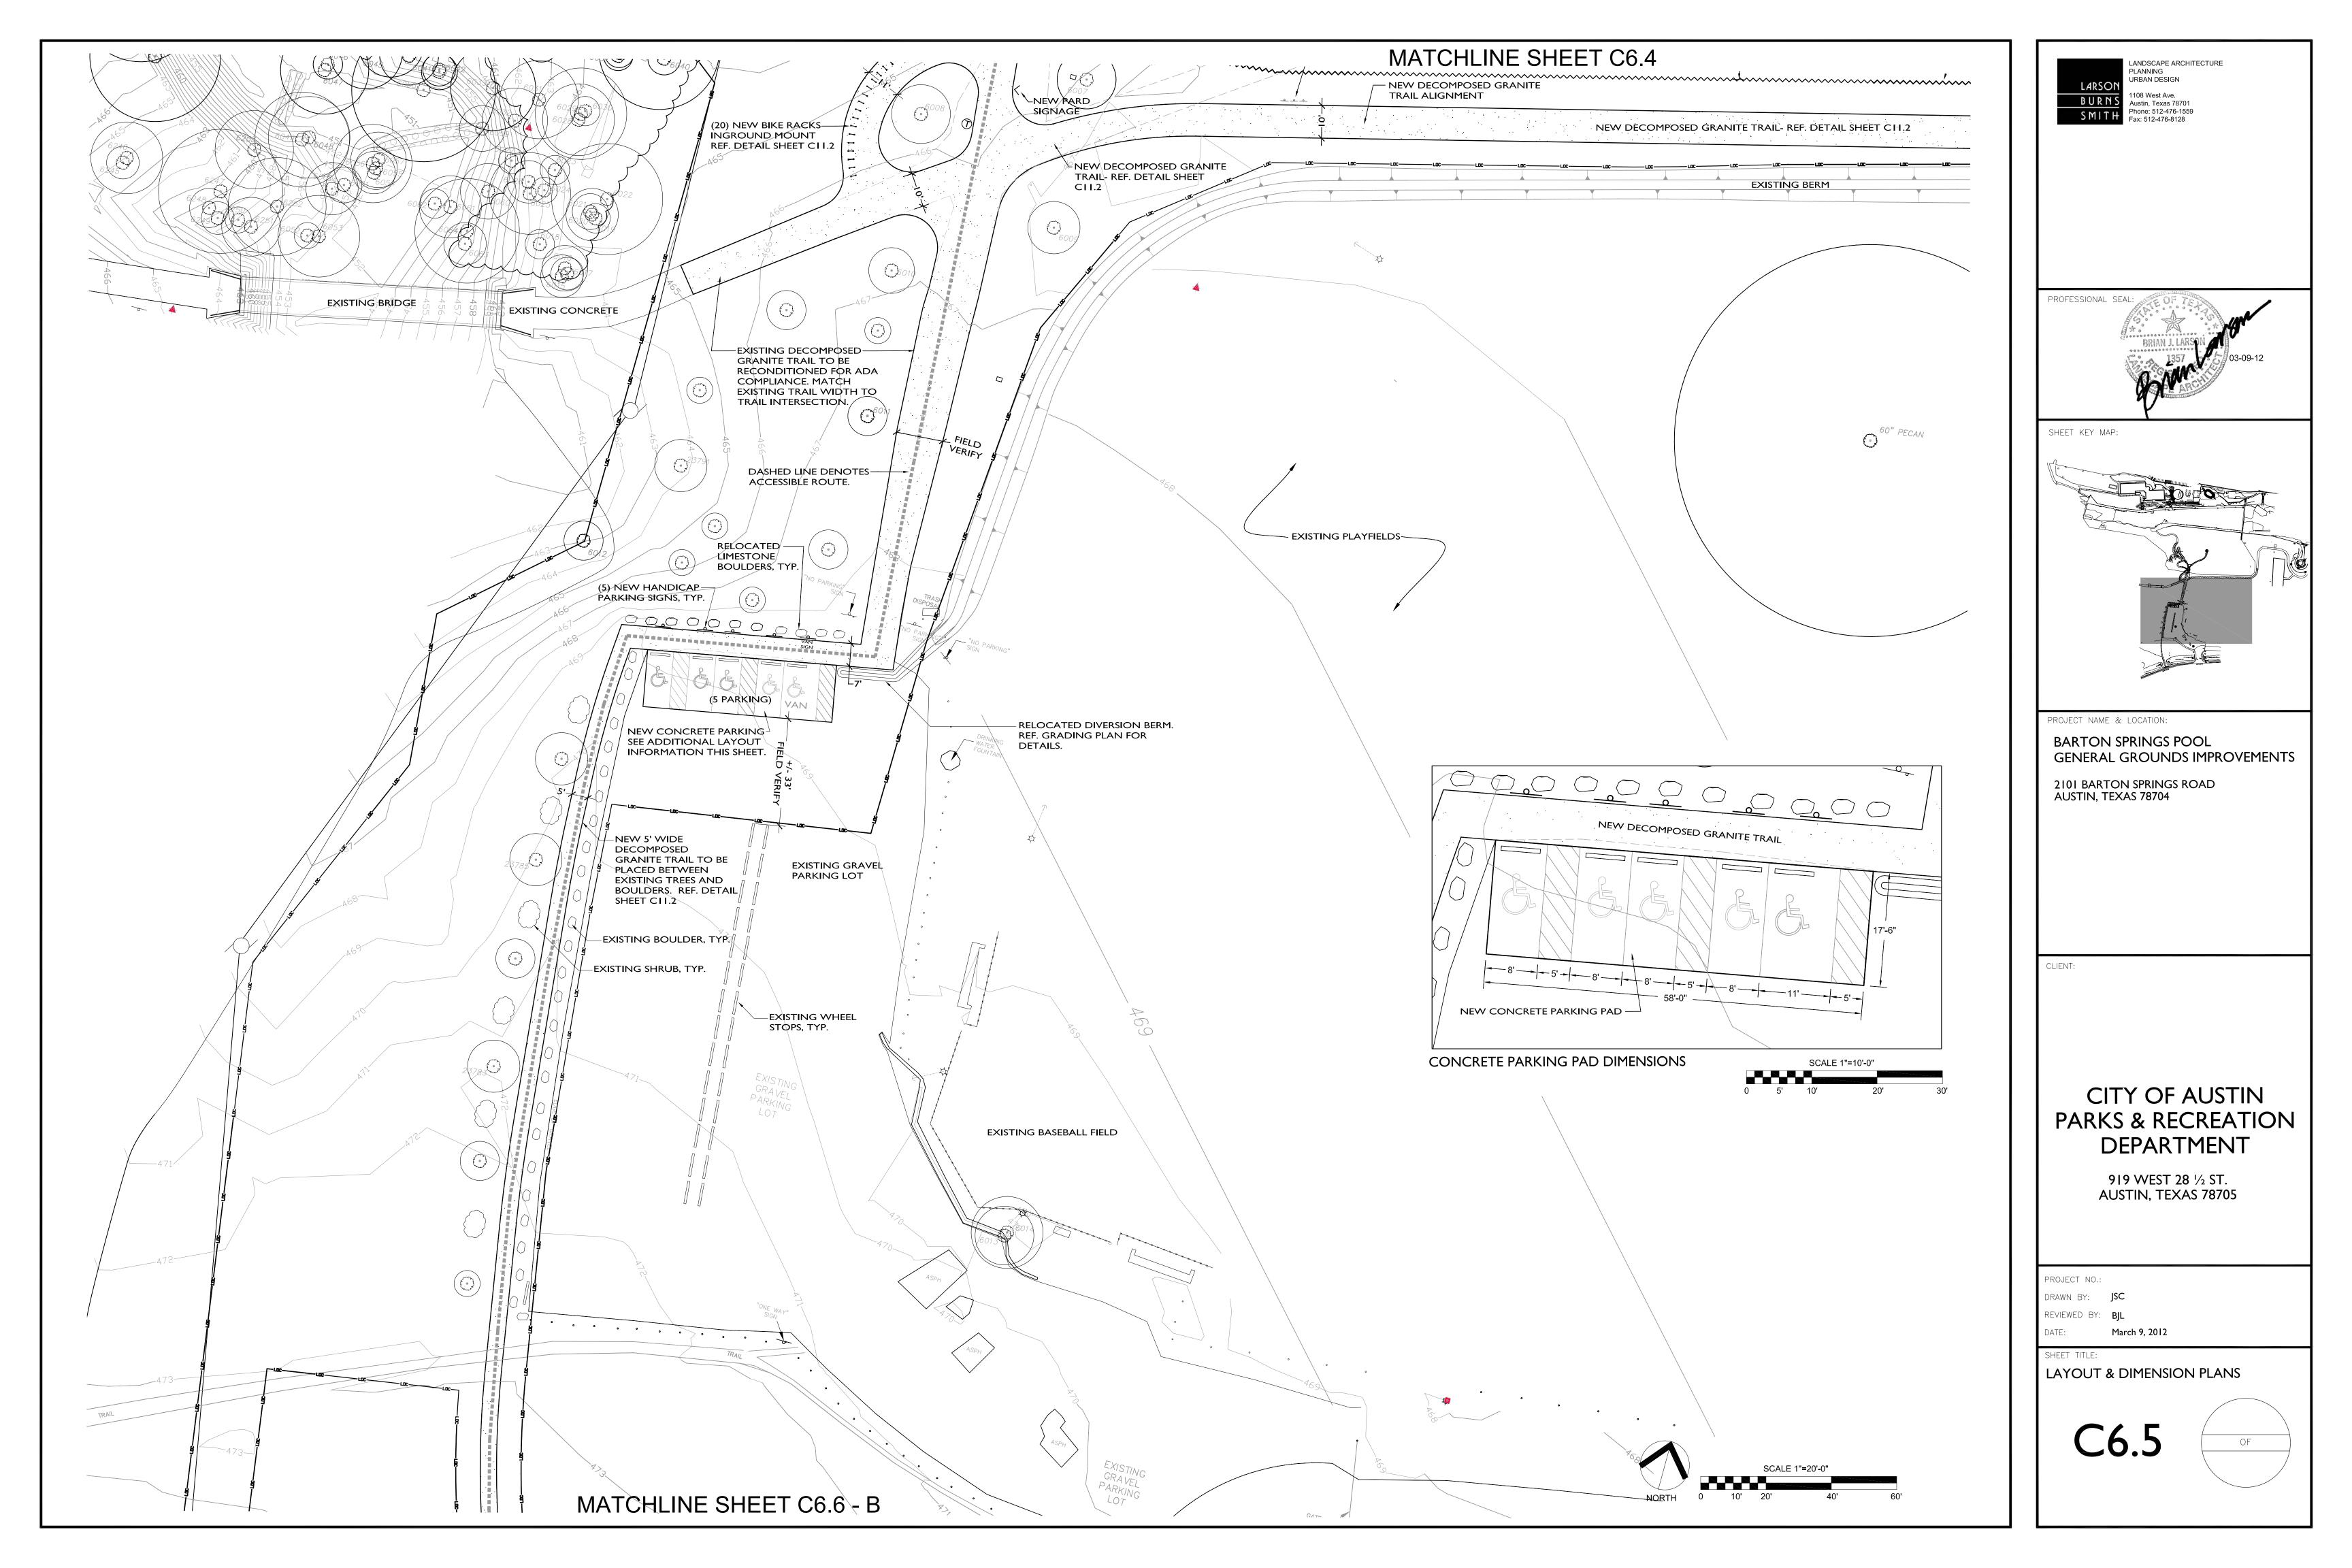

SHEET KEY MAP:

PROJECT NAME & LOCATION:

BARTON SPRINGS POOL
GENERAL GROUNDS IMPROVEMENTS

2101 BARTON SPRINGS ROAD AUSTIN, TEXAS 78704