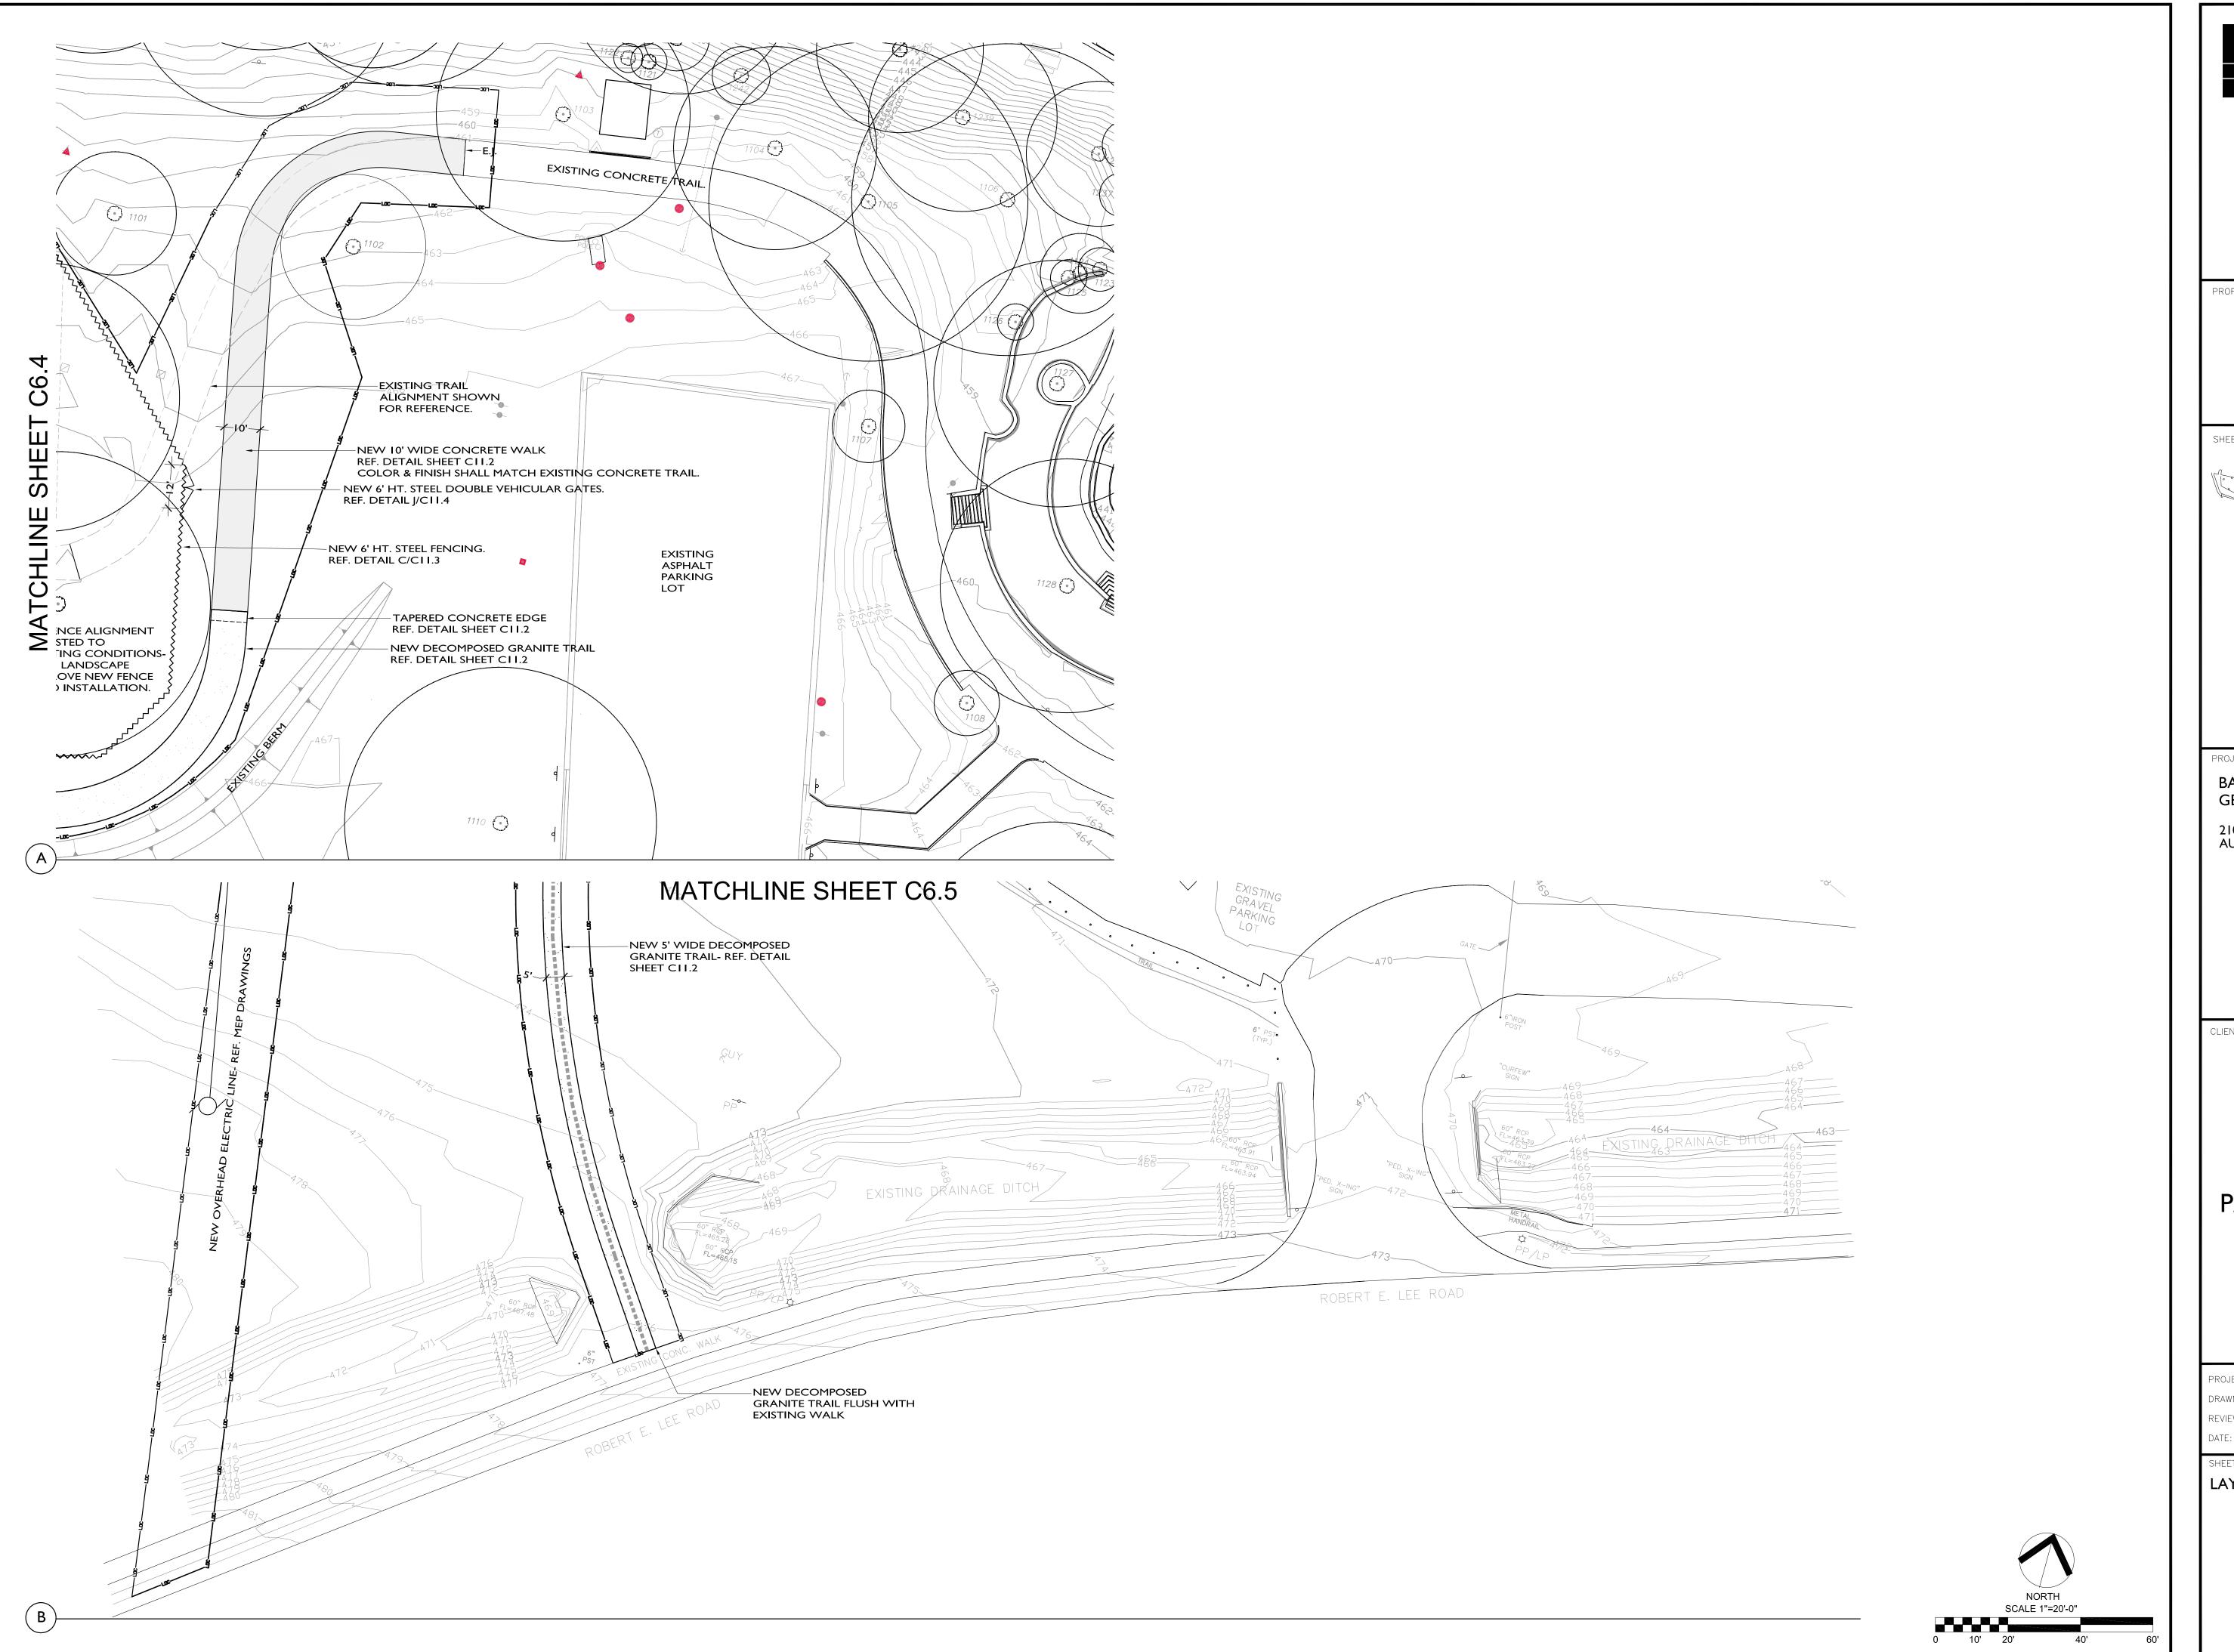

## CITY OF AUSTIN PARKS & RECREATION DEPARTMENT

919 WEST 28 ½ ST. AUSTIN, TEXAS 78705

PROJECT NO.: DRAWN BY:

DRAWN BY: JSC REVIEWED BY: BJL

March 9, 2012

LAYOUT & DIMENSION PLANS

C6.6

DO NOT OVER EXCAVATE. ONLY EXCAVATE UNTIL ROOT ZONE IS ENCOUNTERED AS DETERMINED BY CERTIFIED ARBORIST.