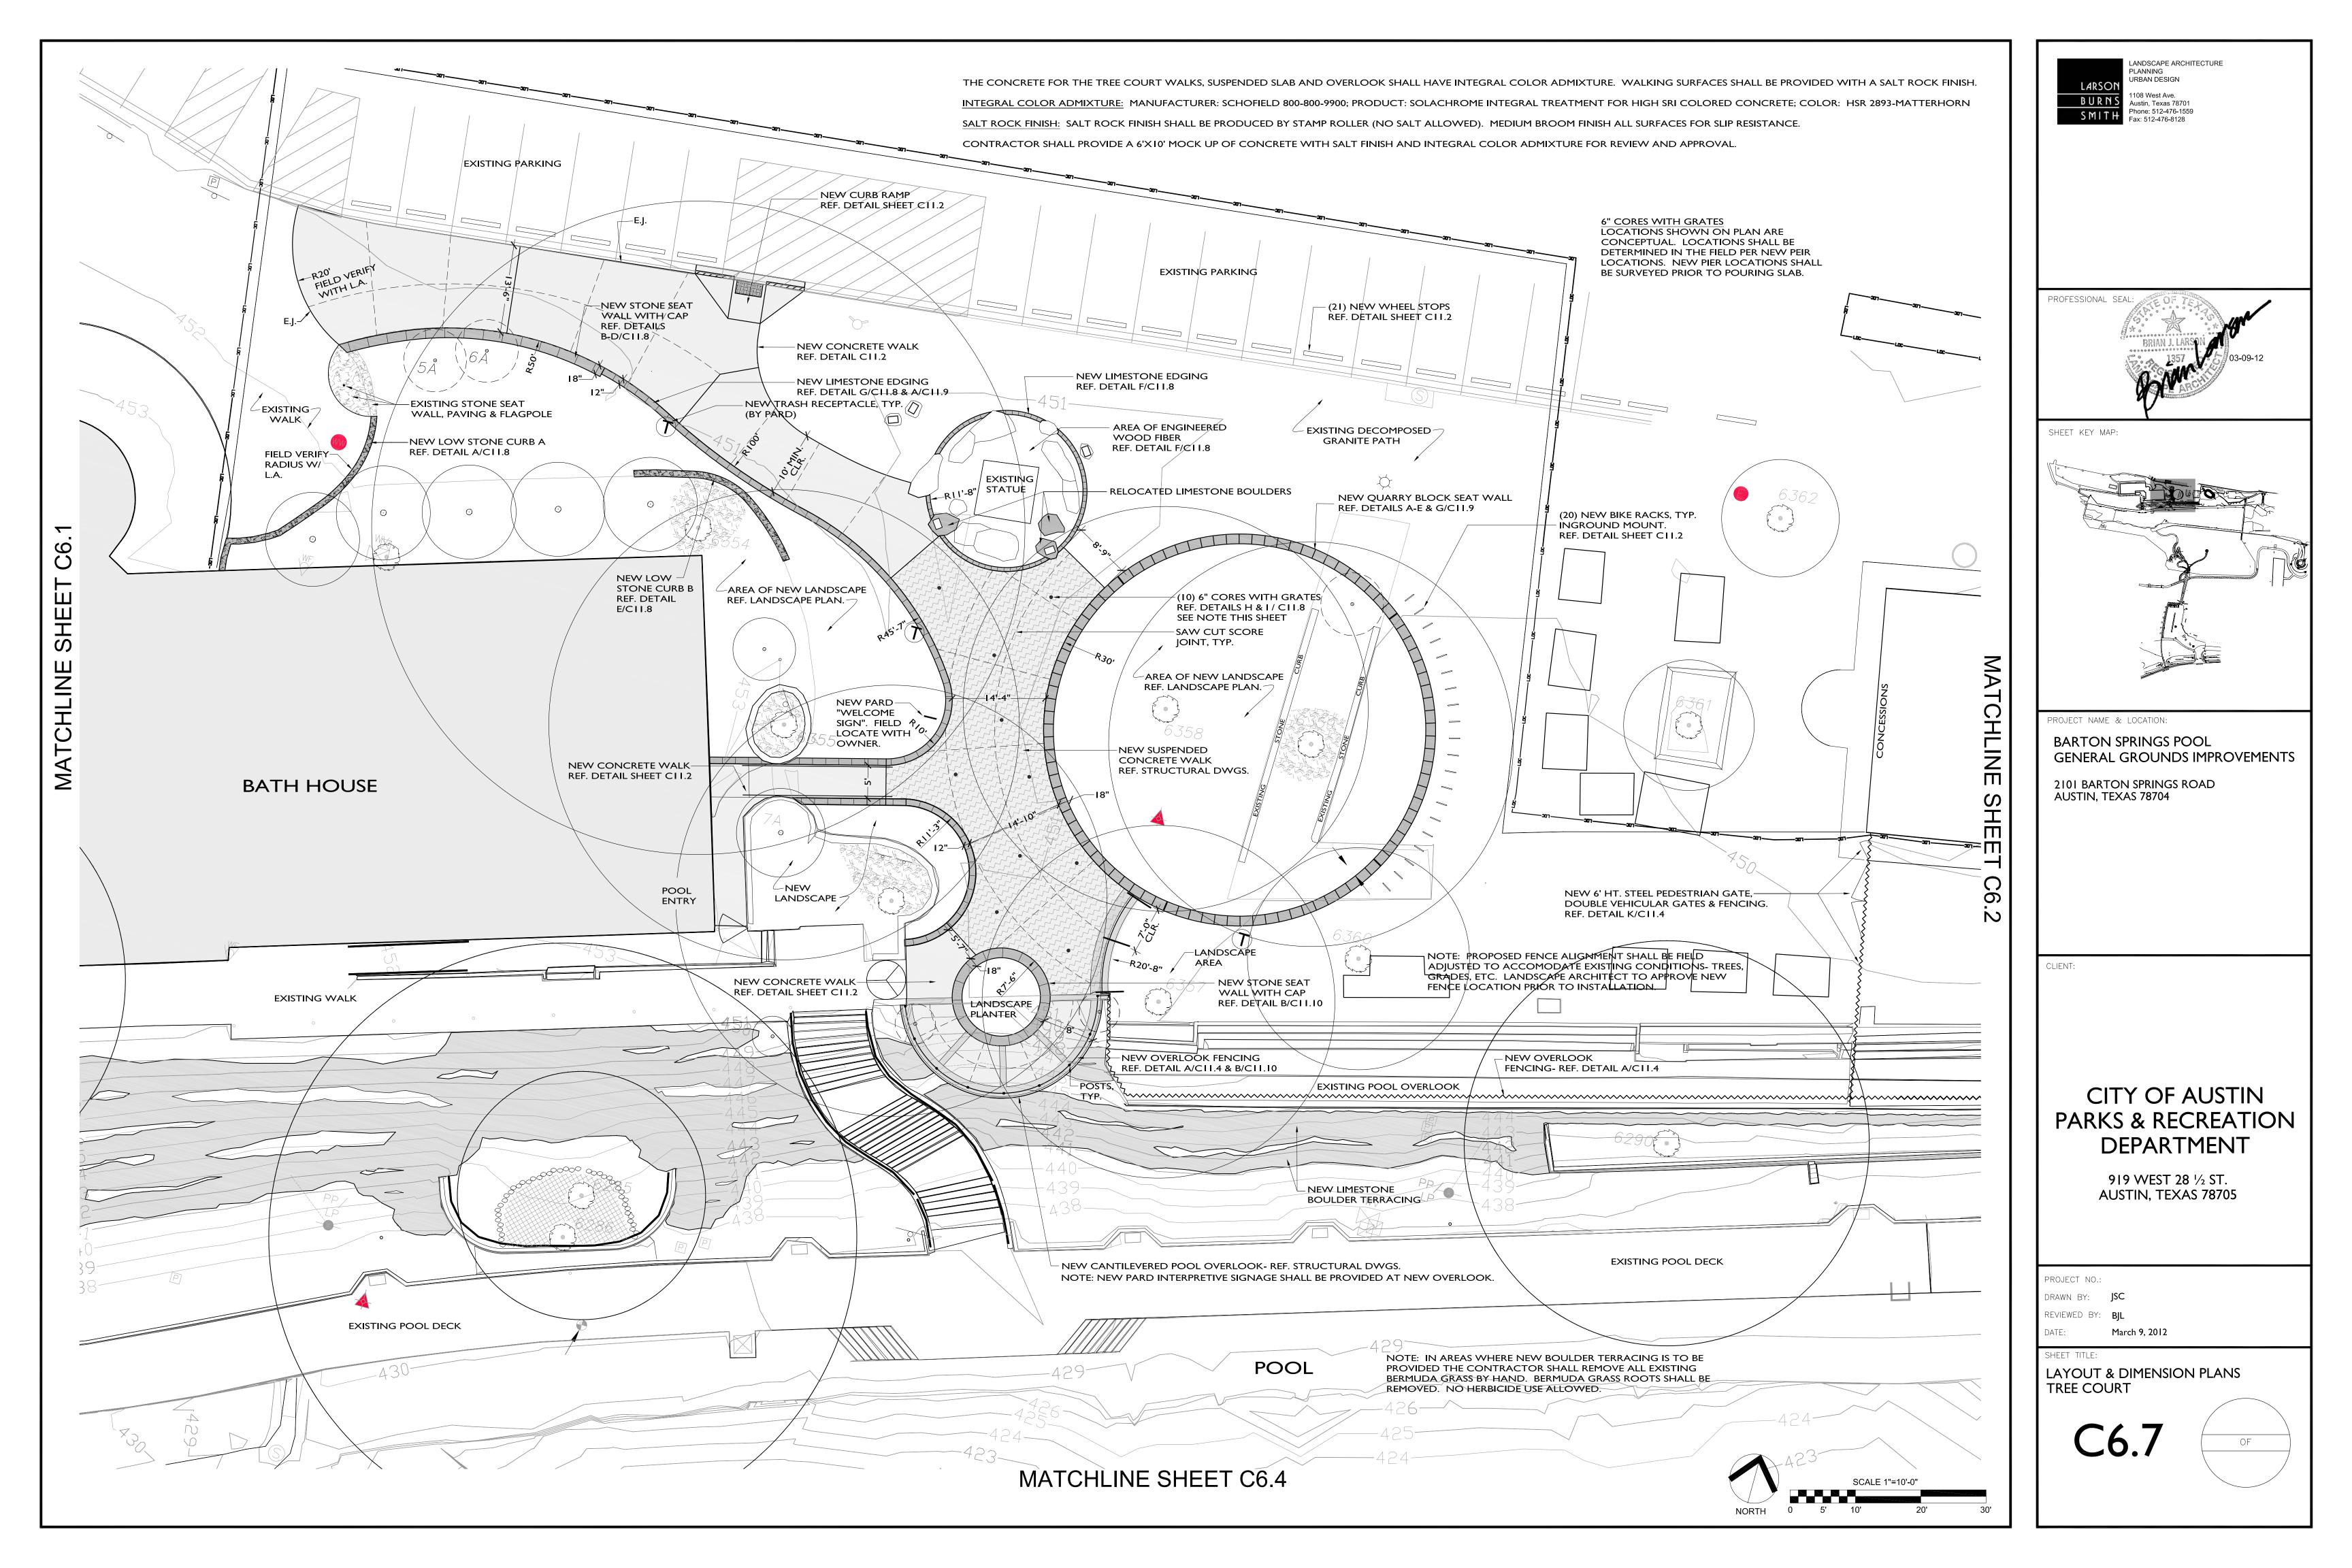

2101 BARTON SPRINGS ROAD AUSTIN, TEXAS 78704

CITY OF AUSTIN PARKS & RECREATION DEPARTMENT

> 919 WEST 28 ½ ST. AUSTIN, TEXAS 78705

PROJECT NO .:

DRAWN BY: JSC REVIEWED BY: BIL

DATE: **March 9, 2012** 

LAYOUT & DIMENSION PLANS TREE COURT