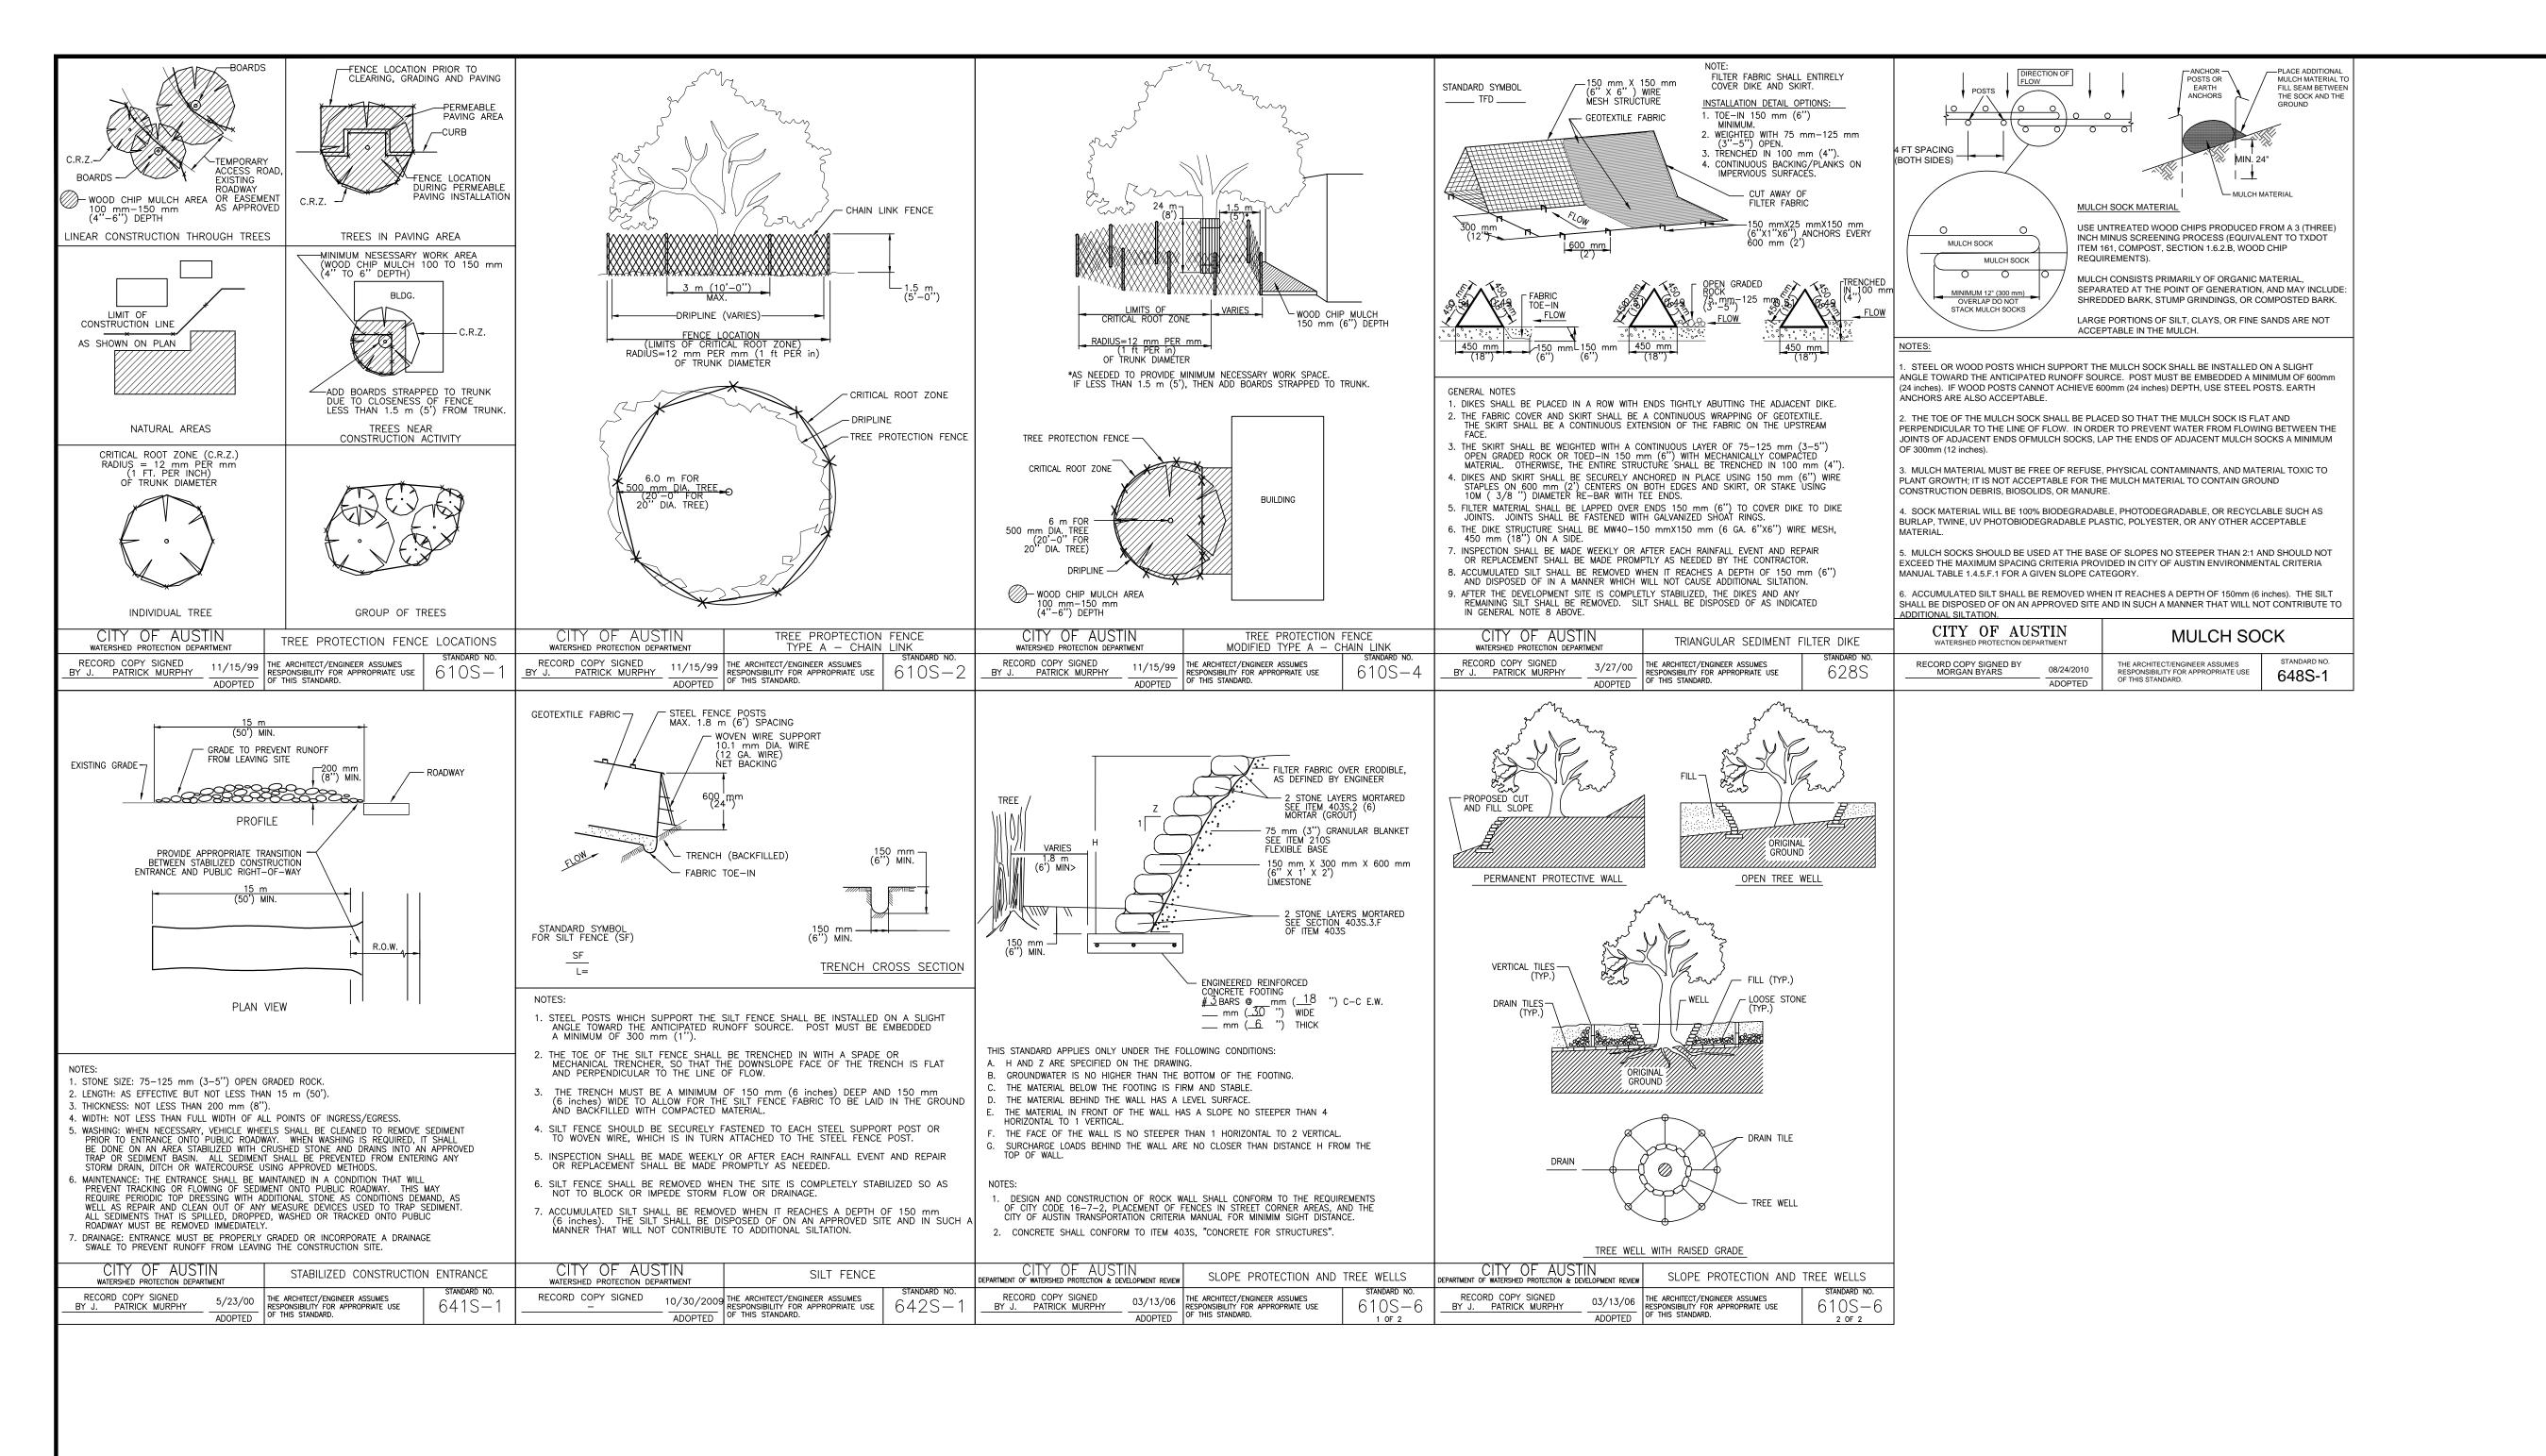

## CITY OF AUSTIN PARKS & RECREATION DEPARTMENT

919 WEST 28 ½ ST. AUSTIN, TEXAS 78705

PROJECT NO.: DRAWN BY: BES

REVIEWED BY: BES

DATE: 3/9/2012

SHEET TITLE:

CONSTRUCTION DETAILS EROSION CONTROL