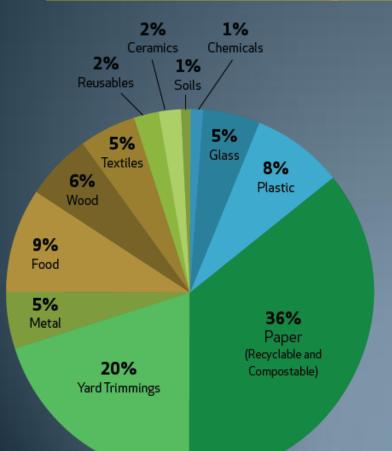

#### **Materials Management - Not Waste Management**

**Organics Fraction:** 

20% = Yard Trimmings

18% = Food-Soiled Paper

9% = Food Waste

3% = Untreated Wood

**Highest and Best Use** 

**Waste Reduction – Consumer Education** 