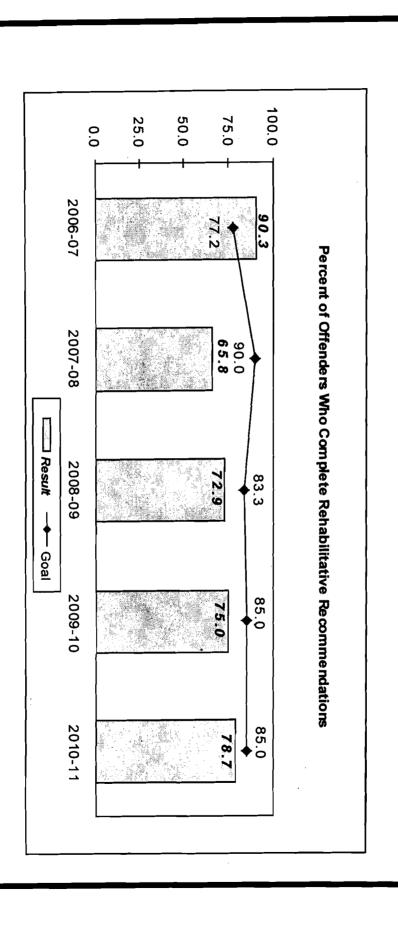

### **DOWNTOWN AUSTIN COMMUNITY COURT**

FY2013 Budget Presentation

## Major Accomplishments

- Addition of transitional housing for defendants in recovery
- Implementation of the Targeted Case Management program
- Sixty-five percent offense reduction for frequent offenders
- Grant approval for Partnership Housing, in collaboration with Caritas and the Downtown Austin Alliance, provided 20 units of permanent supportive housing
- Abatement of over 300,000 square feet of graffiti accomplished

### Key Performance Measure Outcomes



## New Key Indicator for FY 13





### **Budget Data**



### **Uses of Funds**

| Court Services                | 189,291   | 9%   |
|-------------------------------|-----------|------|
| Operations Coordination       | 426,004   | 21%  |
| Intensive Treatment Services  | 393,427   | 20%  |
| Rehabilitation Services       | 609,245   | 30%  |
| Community Service Restitution | 322,592   | 16%  |
| Graffiti Abatement            | 75,680    | 4%   |
| Total                         | 2,016,239 | 100% |

### Forecast Highlights

- Expenditures
- \$48,972 Increase
- \$25,441 Wage Adjustment
- \$17,011 Insurance
- \$6,520 Commodities & Contractuals

### Horizon Issues

- Continued Refocusing and Repurposing of Community Court Resources
  - Increase in Rehabilitation Funding
  - Location Chang