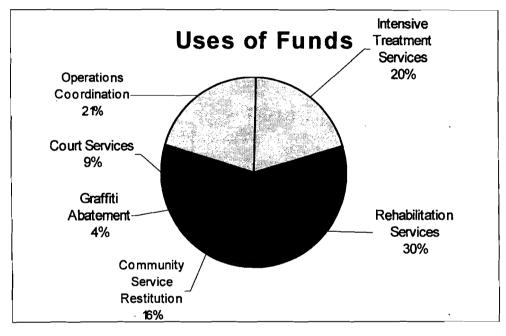

### **Uses of Funds**

| Court Services                | 189,291   | 9%   |
|-------------------------------|-----------|------|
| Operations Coordination       | 426,004   | 21%  |
| Intensive Treatment Services  | 393,427   | 20%  |
| Rehabilitation Services       | 609,245   | 30%  |
| Community Service Restitution | 322,592   | 16%  |
| Graffiti Abatement            | 75,680    | 4%   |
| Total                         | 2,016,239 | 100% |