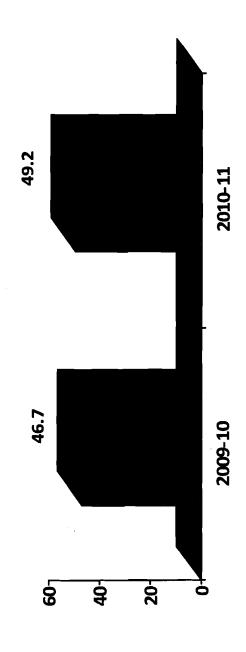

### **DOWNTOWN AUSTIN COMMUNITY COURT**

FY2013 Budget Presentation

## Major Accomplishments

- Addition of transitional housing for defendants in recovery
- Implementation of the Targeted Case Management program
- Sixty-five percent offense reduction for frequent offenders
- Grant approval for Partnership Housing, in collaboration with Caritas and the Downtown Austin Alliance, provided 20 units of permanent supportive housing
- Abatement of over 300,000 square feet of graffiti accomplished

### Key Performance Measure Outcomes



## New Key Indicator for FY 13





### **Budget Data**



### **Uses of Funds**

| Court Services                | 189,291   | 9%   |
|-------------------------------|-----------|------|
| Operations Coordination       | 426,004   | 21%  |
| Intensive Treatment Services  | 393,427   | 20%  |
| Rehabilitation Services       | 609,245   | 30%  |
| Community Service Restitution | 322,592   | 16%  |
| Graffiti Abatement            | 75,680    | 4%   |
| Total                         | 2,016,239 | 100% |

### Forecast Highlights

- Expenditures
- \$48,972 Increase
- \$25,441 Wage Adjustment
- \$17,011 Insurance
- \$6,520 Commodities & Contractuals

### Horizon Issues

- Continued Refocusing and Repurposing of Community Court Resources
  - Increase in Rehabilitation Funding
  - Location Change New facility needed by summer of 2