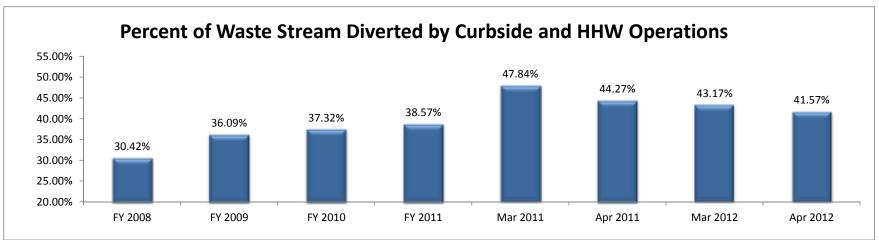

# Austin Resource Recovery Curbside Collection and HHW Operations

|                                                                                                    | FY 2008 | FY 2009 | FY 2010 | FY 2011 | Mar 2011 | Apr 2011 | FY11 YTD<br>(Oct '10 - Apr<br>'11) | Mar 2012 | Apr 2012 | FY12 YTD<br>(Oct '11 - Apr<br>'12) |
|----------------------------------------------------------------------------------------------------|---------|---------|---------|---------|----------|----------|------------------------------------|----------|----------|------------------------------------|
|                                                                                                    |         |         |         |         |          |          |                                    |          |          |                                    |
| Tons of curbside Garbage Tons of Curbside Bulk Disposed HHW Operations Tons Disposed               | 143,950 | 128,519 | 130,851 | 126,497 | 11,370   | 10,390   | 16,667                             | 11,479   | 10,637   | 77,154                             |
| Tons of Curbside Bulk Disposed                                                                     | 7,589   | 8,033   | 7,516   | 7,276   | 717      | 700      | 4,064                              | 504      | 537      | 4,231                              |
| HHW Operations Tons Disposed                                                                       | 402     | 341     | 390     | 395     | 42       | 45       | 221                                | 44       | 34       | 241                                |
| Total Disposed Tons Collected Curbside and from HHW Operations                                     | 151,941 | 136,893 | 138,757 | 134,168 | 12,129   | 11,135   | 20,952                             | 12,027   | 11,208   | 81,626                             |
|                                                                                                    |         |         |         |         |          |          |                                    |          |          |                                    |
| Tons of curbside recycling                                                                         | 34,691  | 49,811  | 52,479  | 52,236  | 4,534    | 4,177    | 30,730                             | 4,625    | 4,373    | 31,937                             |
| HHW Operations Tons recycled/reused                                                                | 118     | 114     | 132     | 164     | 9        | 17       | 87                                 | 12       | 19       | 109                                |
| HHW Operations Tons recycled/reused Tons of Curbside Yard Trimmings Tons of Curbside Bulk Recycled | 24,027  | 19,497  | 22,456  | 24,777  | 5,697    | 3,962    | 18,582                             | 3,857    | 2,856    | 14,893                             |
| Tons of Curbside Bulk Recycled                                                                     | 203     | 187     | 194     | 227     | 17       | 20       | 145                                | 10       | 29       | 158                                |
| Tons of Curbside Brush Collected Total Diverted Tons Collected Curbside and                        | 7,380   | 7,683   | 7,350   | 6,853   | 867      | 671      | 4,272                              | 632      | 698      | 3,698                              |
| Total Diverted Tons Collected Curbside and from HHW Operations                                     | 66,419  | 77,292  | 82,611  | 84,257  | 11,124   | 8,847    | 53,816                             | 9,136    | 7,975    | 50,795                             |
|                                                                                                    |         |         |         |         |          |          |                                    |          |          |                                    |
| Total Tons Collected Curbside and from HHW<br>Operations                                           | 218,360 | 214,185 | 221,368 | 218,425 | 23,253   | 19,982   | 74,768                             | 21,163   | 19,183   | 132,421                            |
| Percent of Waste Stream Diverted by Curbside and HHW Operations                                    | 30.42%  | 36.09%  | 37.32%  | 38.57%  | 47.84%   | 44.27%   | 71.98%                             | 43.17%   | 41.57%   | 38.36%                             |
|                                                                                                    |         |         |         |         |          |          |                                    |          |          |                                    |
| Pounds of Garbage collected per customer per                                                       |         |         |         |         |          |          |                                    |          |          |                                    |
| pickup                                                                                             | 32.14   | 27.90   | 27.79   | 26.70   | 28.72    | 26.31    | n/a                                | 28.74    | 26.73    | n/a                                |
| Number of Garbage customers                                                                        | 172,287 | 177,156 | 181,069 | 182,246 | 182,463  | 182,437  | n/a                                | 184,035  | 183,831  | n/a                                |
| Pounds of Recycled materials collected per<br>customer per pickup (every other week)               | 15.56   | 21.61   | 22.45   | 22.20   | 23.06    | 21.30    | n/a                                | 23.33    | 22.14    | n/a                                |
|                                                                                                    | 13.30   | 21.01   | 22.43   | 22.20   | 23.00    | 21.30    | 11/61                              | 25.55    | 22.14    | 11/61                              |
| Pounds of Yard Trimmings collected per customer<br>per week                                        | 5.39    | 4.23    | 4.80    | 5.27    | 14.49    | 10.10    | n/a                                | 9.73     | 7.23     | n/a                                |
| Number of Recycling and Yard Trimmings customers                                                   | 171,446 | 177,267 | 179,808 | 180,992 | 181,230  | 181,121  | n/a                                | 182,684  | 182,490  | n/a                                |
| Total tons of Dead Animals Collected from COA rights-<br>of-way and the animal shelter             | 158     | 153     | 142     | 85      | 8        | 6        | 56                                 | 6        | 5        | 46                                 |

## Austin Resource Recovery Curbside Collection and HHW Operations