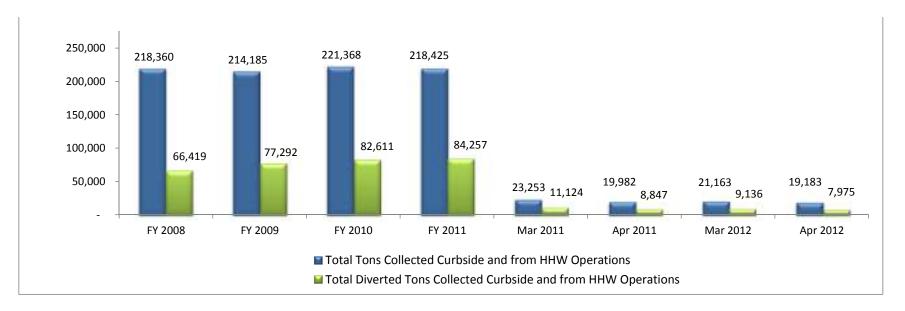

# Austin Resource Recovery Curbside Collection and HHW Operations

|                                                                                                    | FY 2008 | FY 2009 | FY 2010 | FY 2011 | Mar 2011 | Apr 2011 | FY11 YTD<br>(Oct '10 - Apr<br>'11) | Mar 2012 | Apr 2012 | FY12 YTD<br>(Oct '11 - Apr<br>'12) |
|----------------------------------------------------------------------------------------------------|---------|---------|---------|---------|----------|----------|------------------------------------|----------|----------|------------------------------------|
|                                                                                                    |         |         |         |         |          |          |                                    |          |          |                                    |
| Tons of curbside Garbage Tons of Curbside Bulk Disposed HHW Operations Tons Disposed               | 143,950 | 128,519 | 130,851 | 126,497 | 11,370   | 10,390   | 16,667                             | 11,479   | 10,637   | 77,154                             |
| Tons of Curbside Bulk Disposed                                                                     | 7,589   | 8,033   | 7,516   | 7,276   | 717      | 700      | 4,064                              | 504      | 537      | 4,231                              |
| HHW Operations Tons Disposed                                                                       | 402     | 341     | 390     | 395     | 42       | 45       | 221                                | 44       | 34       | 241                                |
| Total Disposed Tons Collected Curbside and from HHW Operations                                     | 151,941 | 136,893 | 138,757 | 134,168 | 12,129   | 11,135   | 20,952                             | 12,027   | 11,208   | 81,626                             |
|                                                                                                    |         |         |         |         |          |          |                                    |          |          |                                    |
| Tons of curbside recycling                                                                         | 34,691  | 49,811  | 52,479  | 52,236  | 4,534    | 4,177    | 30,730                             | 4,625    | 4,373    | 31,937                             |
| HHW Operations Tons recycled/reused                                                                | 118     | 114     | 132     | 164     | 9        | 17       | 87                                 | 12       | 19       | 109                                |
| HHW Operations Tons recycled/reused Tons of Curbside Yard Trimmings Tons of Curbside Bulk Recycled | 24,027  | 19,497  | 22,456  | 24,777  | 5,697    | 3,962    | 18,582                             | 3,857    | 2,856    | 14,893                             |
| Tons of Curbside Bulk Recycled                                                                     | 203     | 187     | 194     | 227     | 17       | 20       | 145                                | 10       | 29       | 158                                |
| Tons of Curbside Brush Collected Total Diverted Tons Collected Curbside and                        | 7,380   | 7,683   | 7,350   | 6,853   | 867      | 671      | 4,272                              | 632      | 698      | 3,698                              |
| Total Diverted Tons Collected Curbside and from HHW Operations                                     | 66,419  | 77,292  | 82,611  | 84,257  | 11,124   | 8,847    | 53,816                             | 9,136    | 7,975    | 50,795                             |
|                                                                                                    |         |         |         |         |          |          |                                    |          |          |                                    |
| Total Tons Collected Curbside and from HHW<br>Operations                                           | 218,360 | 214,185 | 221,368 | 218,425 | 23,253   | 19,982   | 74,768                             | 21,163   | 19,183   | 132,421                            |
| Percent of Waste Stream Diverted by Curbside and HHW Operations                                    | 30.42%  | 36.09%  | 37.32%  | 38.57%  | 47.84%   | 44.27%   | 71.98%                             | 43.17%   | 41.57%   | 38.36%                             |
|                                                                                                    |         |         |         |         |          |          |                                    |          |          |                                    |
| Pounds of Garbage collected per customer per                                                       |         |         |         |         |          |          |                                    |          |          |                                    |
| pickup                                                                                             | 32.14   | 27.90   | 27.79   | 26.70   | 28.72    | 26.31    | n/a                                | 28.74    | 26.73    | n/a                                |
| Number of Garbage customers                                                                        | 172,287 | 177,156 | 181,069 | 182,246 | 182,463  | 182,437  | n/a                                | 184,035  | 183,831  | n/a                                |
| Pounds of Recycled materials collected per<br>customer per pickup (every other week)               | 15.56   | 21.61   | 22.45   | 22.20   | 23.06    | 21.30    | n/a                                | 23.33    | 22.14    | n/a                                |
|                                                                                                    | 13.30   | 21.01   | 22.43   | 22.20   | 23.00    | 21.30    | 11/61                              | 25.55    | 22.14    | 11/61                              |
| Pounds of Yard Trimmings collected per customer<br>per week                                        | 5.39    | 4.23    | 4.80    | 5.27    | 14.49    | 10.10    | n/a                                | 9.73     | 7.23     | n/a                                |
| Number of Recycling and Yard Trimmings customers                                                   | 171,446 | 177,267 | 179,808 | 180,992 | 181,230  | 181,121  | n/a                                | 182,684  | 182,490  | n/a                                |
| Total tons of Dead Animals Collected from COA rights-<br>of-way and the animal shelter             | 158     | 153     | 142     | 85      | 8        | 6        | 56                                 | 6        | 5        | 46                                 |

## Austin Resource Recovery Curbside Collection and HHW Operations