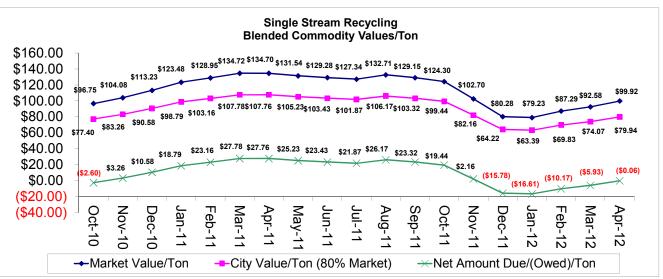

### **Performance Measures and Statistical Reports**

See attachments.

 $Item\ of\ interest:\ Improving\ recycling\ revenues\ due\ to\ better\ market\ valuation.$ 

| Blended Commodity Values per Ton |                     |          |         |                              |  |  |  |  |
|----------------------------------|---------------------|----------|---------|------------------------------|--|--|--|--|
| Month                            | Market<br>Value/Ton |          |         | Net Amount<br>Due/(Owed)/Ton |  |  |  |  |
| October-10                       | \$96.75             | \$77.40  | \$80.00 | (\$2.60)                     |  |  |  |  |
| November-10                      | \$104.08            | \$83.26  | \$80.00 | \$3.26                       |  |  |  |  |
| December-10                      | \$113.23            | \$90.58  | \$80.00 | \$10.58                      |  |  |  |  |
| January-11                       | \$123.48            | \$98.79  | \$80.00 | \$18.79                      |  |  |  |  |
| February-11                      | \$128.95            | \$103.16 | \$80.00 | \$23.16                      |  |  |  |  |
| March-11                         | \$134.72            | \$107.78 | \$80.00 | \$27.78                      |  |  |  |  |
| April-11                         | \$134.70            | \$107.76 | \$80.00 | \$27.76                      |  |  |  |  |
| May-11                           | \$131.54            | \$105.23 | \$80.00 | \$25.23                      |  |  |  |  |
| June-11                          | \$129.28            | \$103.43 | \$80.00 | \$23.43                      |  |  |  |  |
| July-11                          | \$127.34            | \$101.87 | \$80.00 | \$21.87                      |  |  |  |  |
| August-11                        | \$132.71            | \$106.17 | \$80.00 | \$26.17                      |  |  |  |  |
| September-11                     | \$129.15            | \$103.32 | \$80.00 | \$23.32                      |  |  |  |  |
| October-11                       | \$124.30            | \$99.44  | \$80.00 | \$19.44                      |  |  |  |  |
| November-11                      | \$102.70            | \$82.16  | \$80.00 | \$2.16                       |  |  |  |  |
| December-11                      | \$80.28             | \$64.22  | \$80.00 | (\$15.78)                    |  |  |  |  |
| January-12                       | \$79.23             | \$63.39  | \$80.00 | (\$16.61)                    |  |  |  |  |
| February-12                      | \$87.29             | \$69.83  | \$80.00 | (\$10.17)                    |  |  |  |  |
| March-12                         | \$92.58             | \$74.07  | \$80.00 | (\$5.93)                     |  |  |  |  |
| April-12                         | \$99.92             | \$79.94  | \$80.00 | (\$0.06)                     |  |  |  |  |