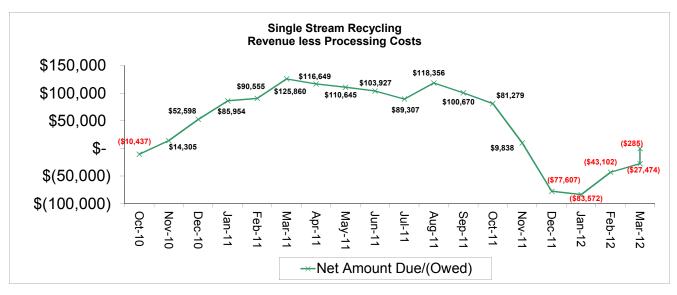

### **Performance Measures and Statistical Reports**

See attachments.

 $Item\ of\ interest:\ Improving\ recycling\ revenues\ due\ to\ better\ market\ valuation.$ 

# Single Stream Recycling Statistical Report as of April 2012

|              |           | Co          | ntractor Paym         | Landfill Cost Avoidance |         |             |  |
|--------------|-----------|-------------|-----------------------|-------------------------|---------|-------------|--|
|              | Tons      |             | Processing Net Amount |                         |         |             |  |
| Month        | Delivered | Revenue     | Cost                  | Due/(Owed)              | Per Ton | Total       |  |
| October-10   | 4,016.67  | \$310,896   | \$321,334             | (\$10,437)              | \$19.94 | \$80,092    |  |
| November-10  | 4,389.46  | \$365,461   | \$351,156             | \$14,305                | \$19.94 | \$87,526    |  |
| December-10  | 4,972.47  | \$450,396   | \$397,798             | \$52,598                | \$19.94 | \$99,151    |  |
| January-11   | 4,575.35  | \$451,982   | \$366,028             | \$85,954                | \$19.94 | \$91,232    |  |
| February-11  | 3,909.79  | \$403,338   | \$312,783             | \$90,555                | \$19.94 | \$77,961    |  |
| March-11     | 4,531.25  | \$488,360   | \$362,500             | \$125,860               | \$19.94 | \$90,353    |  |
| April-11     | 4,202.05  | \$452,813   | \$336,164             | \$116,649               | \$19.94 | \$83,789    |  |
| May-11       | 4,385.61  | \$461,493   | \$350,849             | \$110,645               | \$19.94 | \$87,449    |  |
| June-11      | 4,436.60  | \$458,855   | \$354,928             | \$103,927               | \$20.63 | \$91,527    |  |
| July-11      | 4,083.74  | \$416,007   | \$326,699             | \$89,307                | \$20.63 | \$84,248    |  |
| August-11    | 4,523.28  | \$480,219   | \$361,862             | \$118,356               | \$20.63 | \$93,315    |  |
| September-11 | 4,316.51  | \$445,990   | \$345,321             | \$100,670               | \$20.63 | \$89,050    |  |
| FY11 Totals  | 52,342.78 | \$5,185,811 | \$4,187,422           | \$998,389               |         | \$1,055,694 |  |
| October-11   | 4,181.89  | \$415,830   | \$334,551             | \$81,279                | \$20.63 | \$86,272    |  |
|              |           |             |                       | . ,                     |         | . ,         |  |
| November-11  | 4,552.52  | \$374,040   | \$364,202             | \$9,838                 | \$20.63 | \$93,918    |  |
| December-11  | 4,918.05  | \$315,837   | \$393,444             | (\$77,607)              | \$20.63 | \$101,459   |  |
| January-12   | 5,030.20  | \$318,844   | \$402,416             | (\$83,572)              | \$20.63 | \$103,773   |  |
| February-12  | 4,239.70  | \$296,074   | \$339,176             | (\$43,102)              | \$20.63 | \$87,465    |  |
| March-12     | 4,629.89  | \$342,917   | \$370,391             | (\$27,474)              | \$20.63 | \$95,515    |  |
| March-12     | 4,367.78  | \$349,138   | \$349,422             | (\$285)                 | \$20.63 | \$90,107    |  |
| FY12 Totals  | 31,920.03 | \$2,412,680 | \$2,553,602           | (\$140,922)             |         | \$658,510   |  |