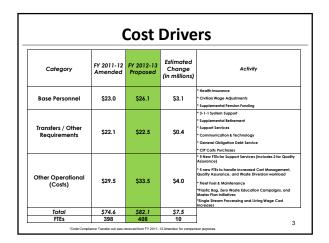

## Fiscal Year 2012-13 Budget July 11, 2012 Revisions

Austin Resource Recovery

| Fund Summary                                            |                                  |                         |                    |   |  |  |  |
|---------------------------------------------------------|----------------------------------|-------------------------|--------------------|---|--|--|--|
|                                                         | 2011-12<br>Amended*              | 2012-13<br>Proposed     |                    |   |  |  |  |
| Beginning Balance                                       | e \$19.4                         | \$13.7                  |                    |   |  |  |  |
| Revenue                                                 | \$68.0                           | \$72.7                  |                    |   |  |  |  |
| Expenses                                                | \$74.6                           | \$82.1                  |                    |   |  |  |  |
| Excess/Deficit                                          | (\$6.6)                          | (\$9.4)                 |                    |   |  |  |  |
| Ending Balance                                          | \$12.8                           | \$4.3                   |                    |   |  |  |  |
| FTEs                                                    | 398                              | 408                     |                    |   |  |  |  |
| *Code Compliance Transfer Out and a portion<br>purposes | of Anti-litter Revenue was remov | ed from FY 2011-12 Amer | ded for comparison | 2 |  |  |  |