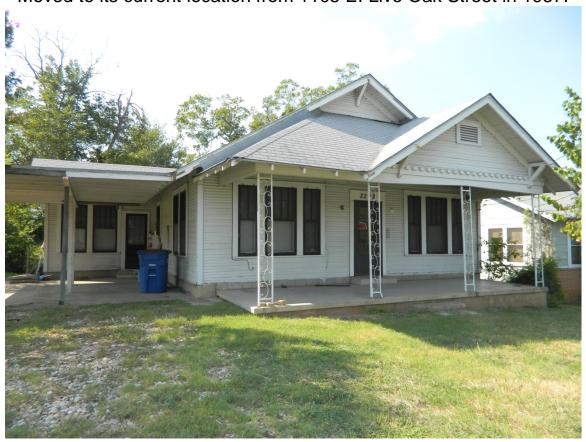

#### **PROPOSAL**

Demolish a ca. 1928 moved to this site from 1105 East Live Oak Street in 1957.

#### ARCHITECTURE

One-story, rectangular-plan, front-gabled frame bungalow with a hipped- and front-gabled full-width independent porch on ornamental metal supports; central front door; single-double, and triple 1:1 fenestration with ornamental 3:1 screens in the central of the triple windows; flat-roofed side porch on the left side of the house in front of a one-story, rectangular-plan flat-roofed addition with a door entering onto the open side porch and double 1:1 fenestration.

## 2208 Schriber Street ca. 1928

Moved to its current location from 1105 E. Live Oak Street in 1957.