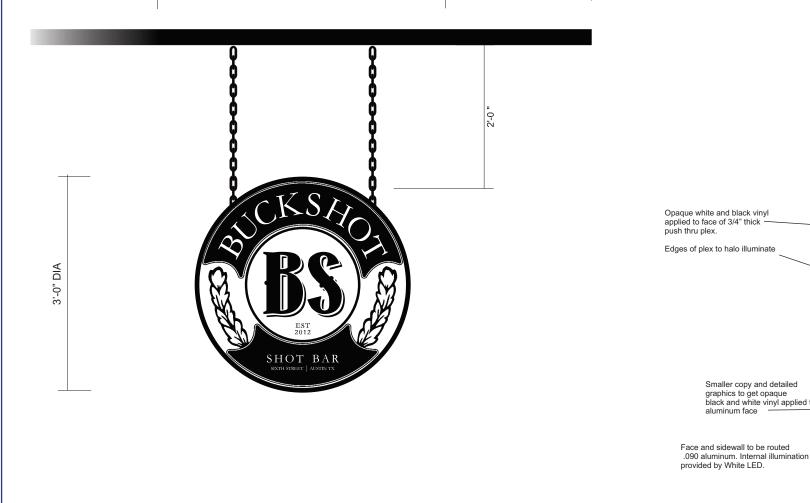

## **D/F ROUTED H.D. FOAM SIGN**

SCALE: 3/4" = 1'-0"

**SIDE VIEW** 

— 5" —

Smaller copy and detailed graphics to get opaque black and white vinyl applied to aluminum face

3"

(1) REQUIRED - MANUFACTURE AND INSTALL