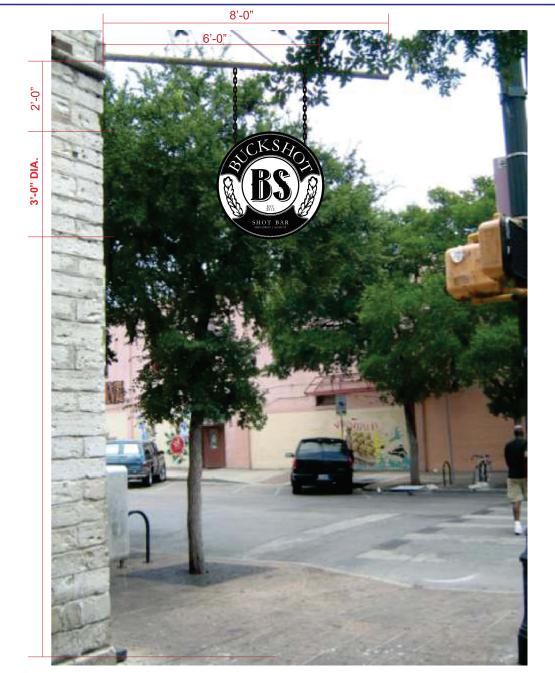

PROPOESD

SCALE: 3/8" = 1'-0"

| 9701 Brown Ln, Bldg E,                       | JOB INFORMATION | DATE: 6/30/2012                 | CLIENT APPROVAL | REVISION NOTES |                              |
|----------------------------------------------|-----------------|---------------------------------|-----------------|----------------|------------------------------|
| Austin, TX 78754                             | Buckshots       | NUMBER: #11983B-SPEC1-Buckshots | DATE: / /2011   |                |                              |
| 512-374-9300<br>info@customsigncreations.com | 422 East 6th St | SALES REP. : ANDY LEFFLER       |                 |                |                              |
| www.customsigncreations.com                  | Austin, TX      | INSTALL DATE:                   | (x)             |                | UNDERWRITERS<br>LABORATORIES |