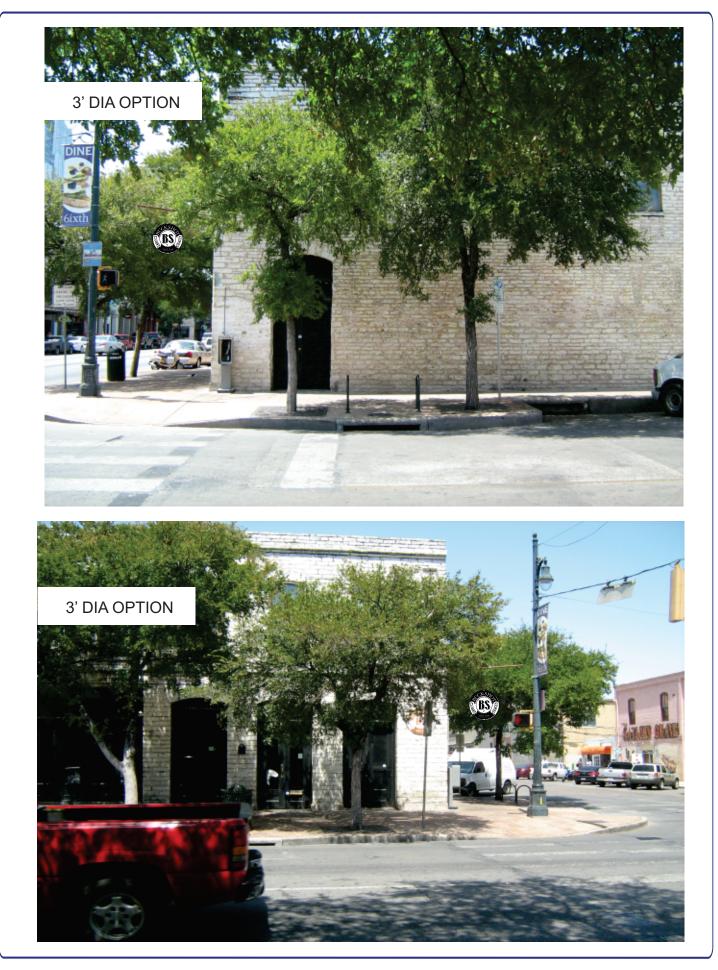

PROPOESD

SCALE: 3/8" = 1'-0"

| 9701 Brown Ln, Bldg E,                       | JOB INFORMATION | DATE: 6/30/2012                 | CLIENT APPROVAL | REVISION NOTES |                              |
|----------------------------------------------|-----------------|---------------------------------|-----------------|----------------|------------------------------|
| Austin, TX 78754                             | Buckshots       | NUMBER: #11983B-SPEC1-Buckshots | DATE: / /2011   |                |                              |
| 512-374-9300<br>info@customsigncreations.com | 422 East 6th St | SALES REP. : ANDY LEFFLER       |                 |                |                              |
| www.customsigncreations.com                  | Austin, TX      | INSTALL DATE:                   | (x)             |                | UNDERWRITERS<br>LABORATORIES |