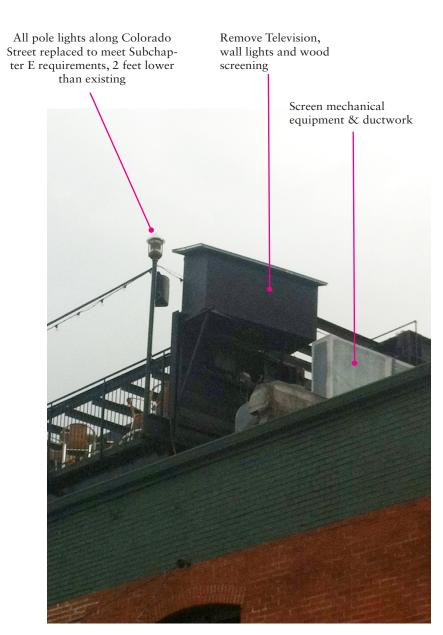

#### Proposed Items

Proposed - Remove all light poles along 4th Street

APPROVED March 26, 2012
- Existing siding replaced

APPROVED March 26, 2012 - Existing roof to be reclad

Face of existing Historic Facade

Window to be infilled
Wall to be clad in metal panels to
match addition

Paint all existing steel to match building

ontact Client Location Date

#### Proposed Items

Add metal panel "skirt" from deck to roof to match March 2012 metal panels

Paint all existing steel to match building

ttact Client Location

Date Image

317 Colorado Street Austin, Texas 78701 October 22, 2012

Existing Rooftop Structure View