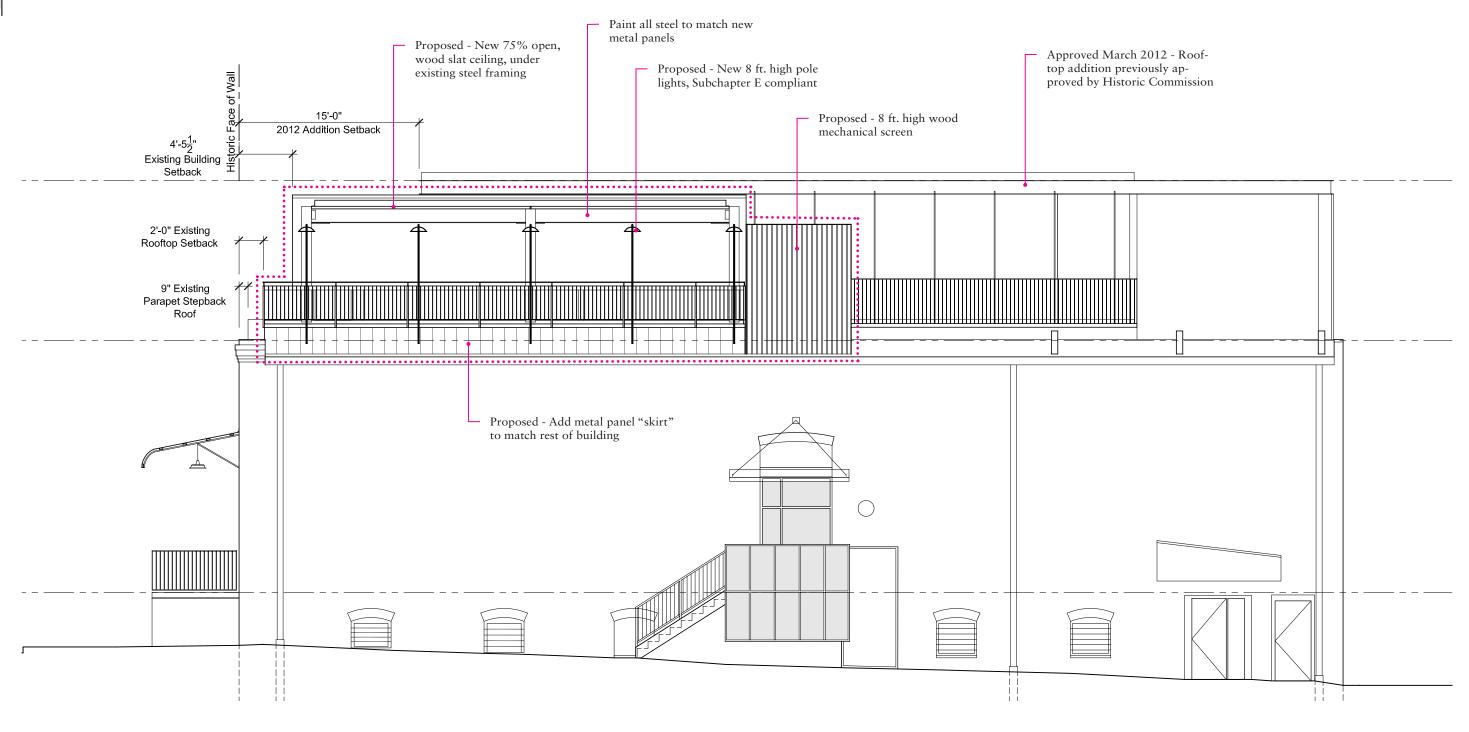

ontact Client Location Date



#### Proposed Items



Add metal panel "skirt" from deck to roof to match March 2012 metal panels

Paint all existing steel to match building

ttact Client Location



Date Image

317 Colorado Street Austin, Texas 78701 October 22, 2012

Existing Rooftop Structure View





### Existing North Elevation Scale: 3/32" = 1-0"

ontact Client Location Date Image





# Proposed North Elevation Scale: 3/32" = 1'-0"

Michael Hsu Office Of Architecture

4910 Burnet Road Austin, Texas 78756 (512) 706.4303

Six Lounge Rooftop Remodel Historic Commission

317 Colorado Street Austin, Texas 78701 October 22, 2012

Proposed North Elevation -West 4th Street





## Proposed Enlarged North Elevation Scale: 1/8" = 1'-0"





## Existing West Elevation Scale: 3/32" = 1'-0"





### Proposed West Elevation Scale: 3/32" = 1'-0"



ntact Client Location Date In





Michael Hsu Office Of Architecture 4910 Burnet Road Austin, Texas 78756 (512) 706.4303 Six Lounge Rooftop Remodel Historic Commission 317 Colorado Street Austin, Texas 78701

October 22, 2012

Proposed Rooftop View





Client Location Date



#### BORDERLINE CEILING 616

Design: A + A Coore



#### Ceiling lamp

Two shells are joined to form a borderline between dark and light, shade and diffusor. They're bound by three Velcro bands, leaving the shell edges free of metallic joints. When the lamp is on, the inner white shell diffuses a soft, comfortable light, while the indirect light emitted from the top gives the impression that the lamp is floating below the ceiling. The contrast of black ABS outsid