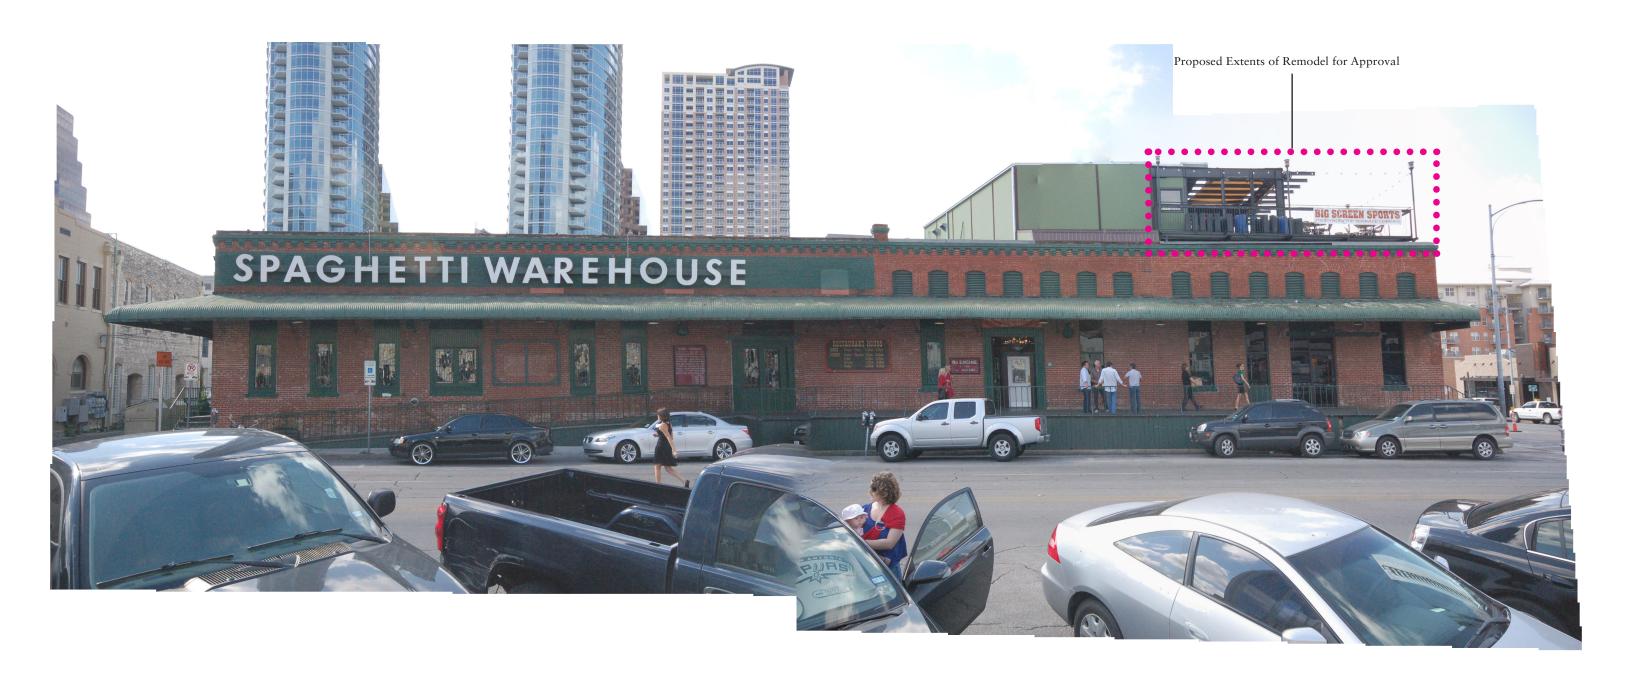

# Six Lounge Rooftop Remodel 319 Colorado Street

@ Nelson Davis Warehouse Austin, Texas

ontact Client Location Date Image

Contact Client Location Date Image

317 Colorado Street Austin, Texas 78701 October 22, 2012

Historic Commission Approved Design -March 2012 Extents of remodel indicated above

Client Location Date