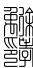

#### BORDERLINE CEILING 616

Design: A + A Coore

#### Ceiling lamp

Two shells are joined to form a borderline between dark and light, shade and diffusor. They're bound by three Velcro bands, leaving the shell edges free of metallic joints. When the lamp is on, the inner white shell diffuses a soft, comfortable light, while the indirect light emitted from the top gives the impression that the lamp is floating below the ceiling. The contrast of black ABS outside and opal white acrylic inside is striking even when the light is off. The three elements - shade, diffusor and Velcro tie bands are clear and visible features in the design and make the lamp easy to maintain. No manual is needed to change the bulb. Two standard versions of 616 exist: one for use with 60W fluorescent lamp and the other for use with dual 60W and 55W fluorescent lamps for extra illumination, enabling the use of Borderline in different spaces. The Borderline family of lamps includes floor, suspension and ceiling versions.

Year of design: 2009

Material: acrylic, metal Colours: black/white, white/white

Vertigo Bird

Ceiling Fixture - Option A