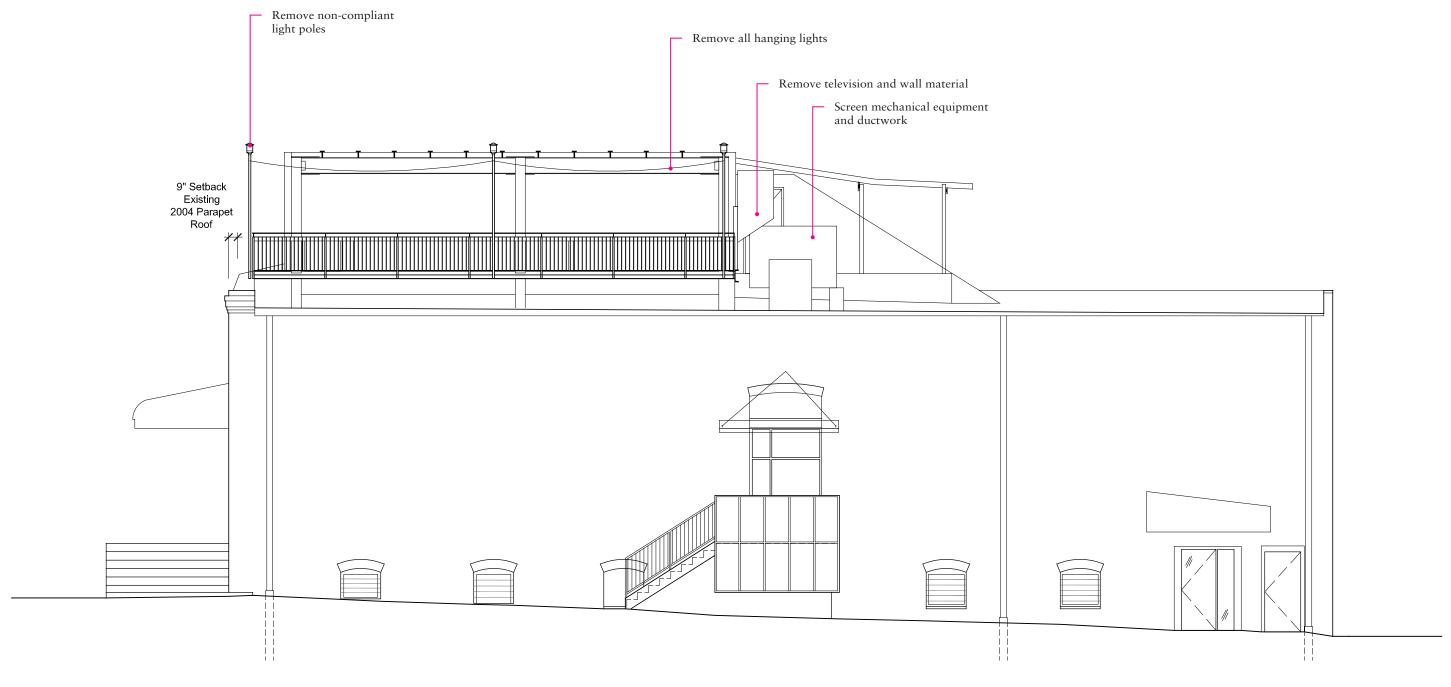

### Existing North Elevation Scale: 3/32" = 1-0"

ontact Client Location Date Image