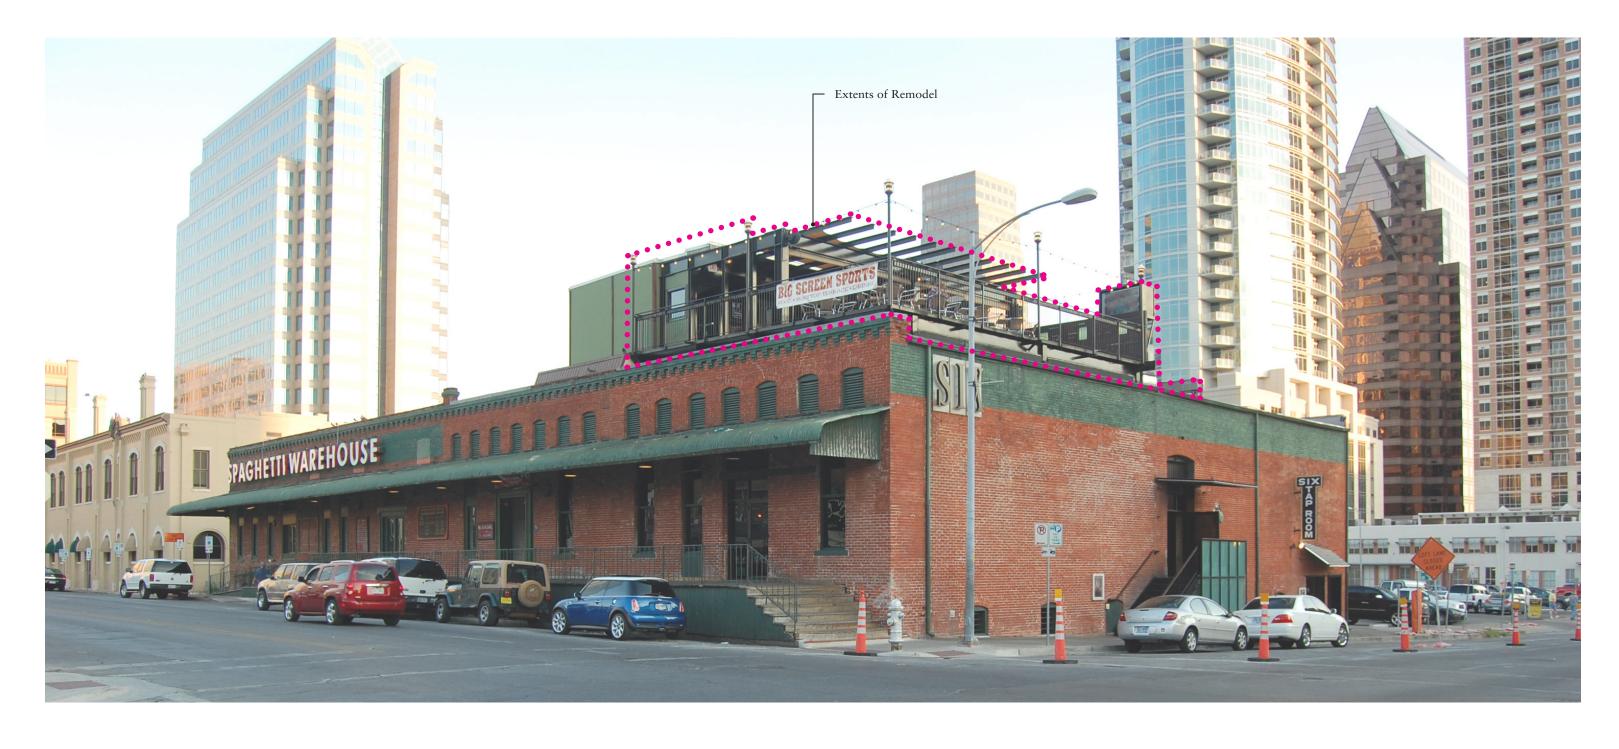

Historic Commission Approved Design -March 2012 Extents of remodel indicated above

Client Location Date

#### Proposed Items

Proposed - Remove all light poles along 4th Street

APPROVED March 26, 2012
- Existing siding replaced

APPROVED March 26, 2012 - Existing roof to be reclad

Face of existing Historic Facade

Window to be infilled
Wall to be clad in metal panels to
match addition

Paint all existing steel to match building

ontact Client Location Date

#### Proposed Items

Add metal panel "skirt" from deck to roof to match March 2012 metal panels

Paint all existing steel to match building

ttact Client Location

Date Image

317 Colorado Street Austin, Texas 78701 October 22, 2012

Existing Rooftop Structure View