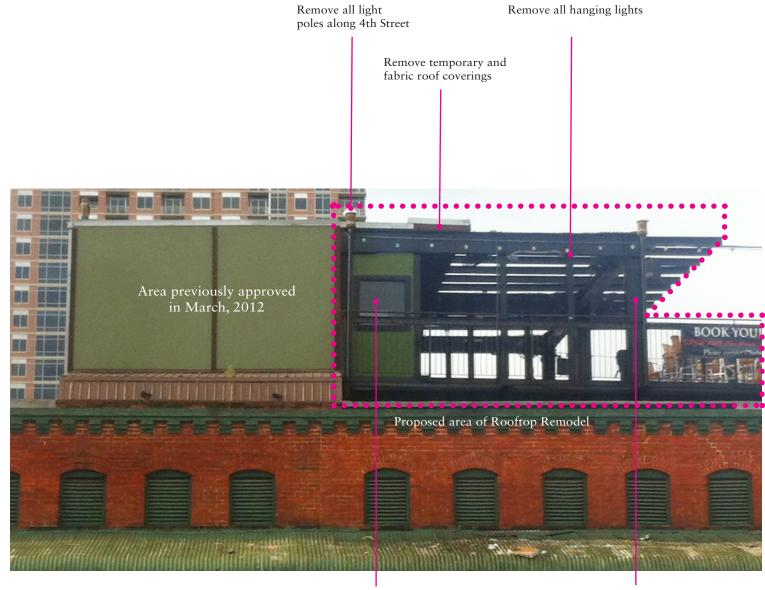

Historic Commission Approved Design -March 2012 Extents of remodel indicated above

Client Location Date

#### Proposed Items

Proposed - Remove all light poles along 4th Street

APPROVED March 26, 2012
- Existing siding replaced

APPROVED March 26, 2012 - Existing roof to be reclad

Face of existing Historic Facade

Window to be infilled
Wall to be clad in metal panels to
match addition

Paint all existing steel to match building

ontact Client Location Date

#### Proposed Items

Add metal panel "skirt" from deck to roof to match March 2012 metal panels

Paint all existing steel to match building

ttact Client Location

Date Image

317 Colorado Street Austin, Texas 78701 October 22, 2012