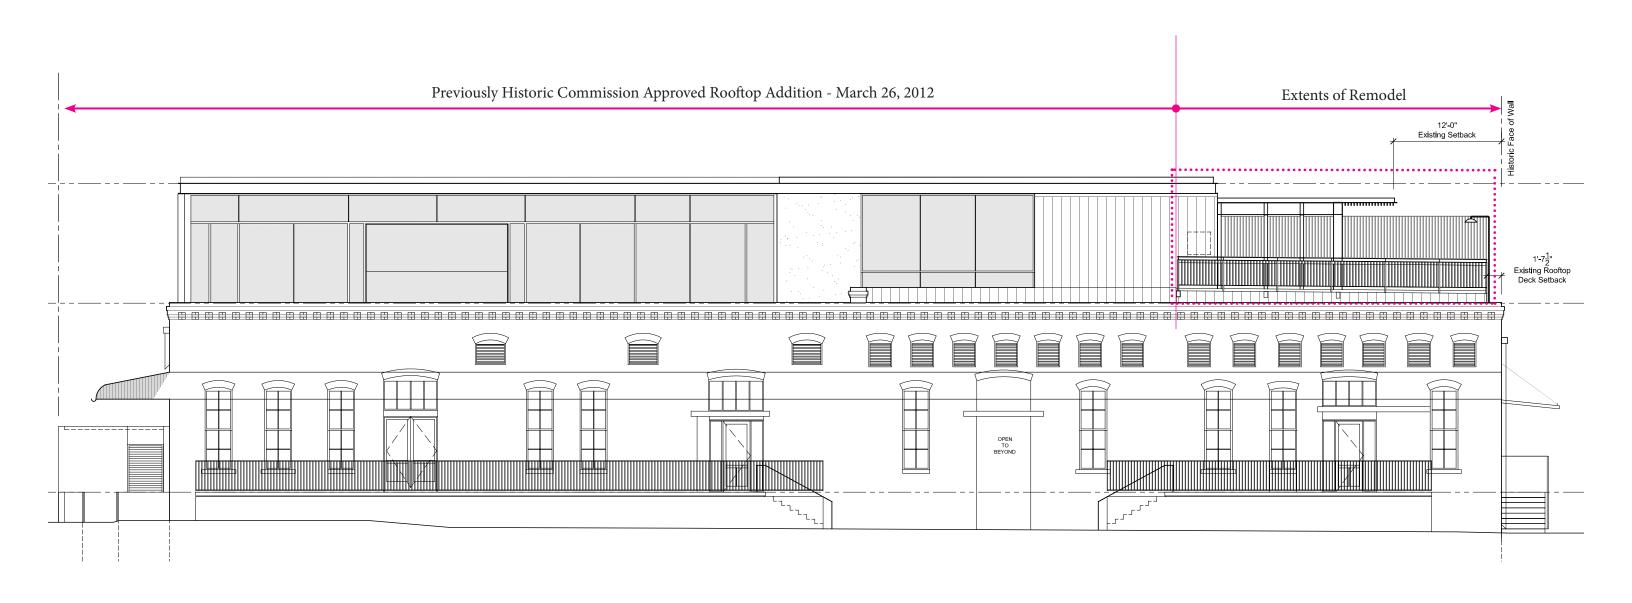

Historic Commission Approved Design -March 2012 Extents of remodel indicated above

Client Location Date

#### Proposed Items

Proposed - Remove all light poles along 4th Street

APPROVED March 26, 2012
- Existing siding replaced

APPROVED March 26, 2012 - Existing roof to be reclad

Face of existing Historic Facade

Window to be infilled
Wall to be clad in metal panels to
match addition

Paint all existing steel to match building

ontact Client Location Date

#### Proposed Items

Add metal panel "skirt" from deck to roof to match March 2012 metal panels

Paint all existing steel to match building

ttact Client Location

Date Image

317 Colorado Street Austin, Texas 78701 October 22, 2012