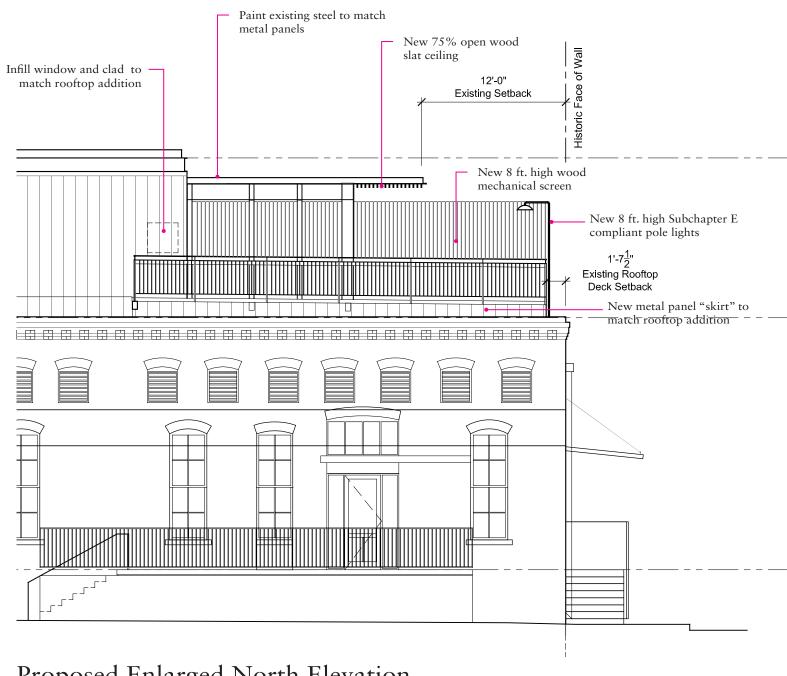

Window to be infilled
Wall to be clad in metal panels to
match addition

Paint all existing steel to match building

ontact Client Location Date

#### Proposed Items

Add metal panel "skirt" from deck to roof to match March 2012 metal panels

Paint all existing steel to match building

ttact Client Location

Date Image

317 Colorado Street Austin, Texas 78701 October 22, 2012

## Proposed Enlarged North Elevation Scale: 1/8" = 1'-0"