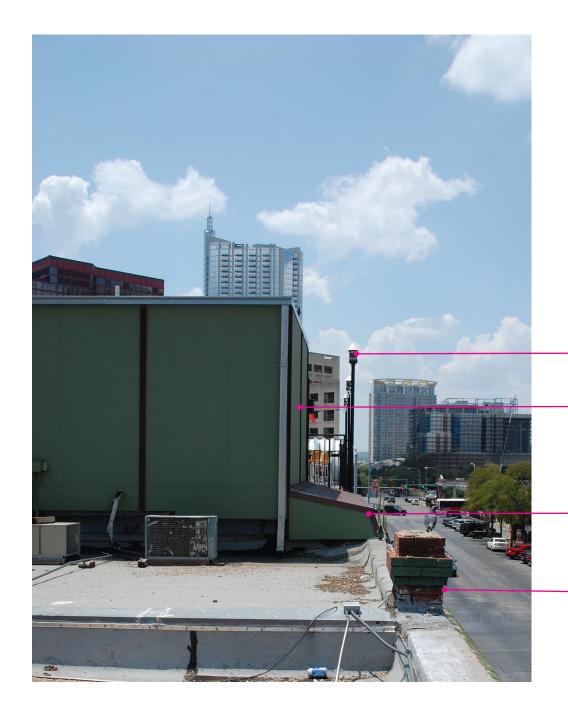

Existing Rooftop Structure View

### Existing North Elevation Scale: 3/32" = 1-0"

ontact Client Location Date Image