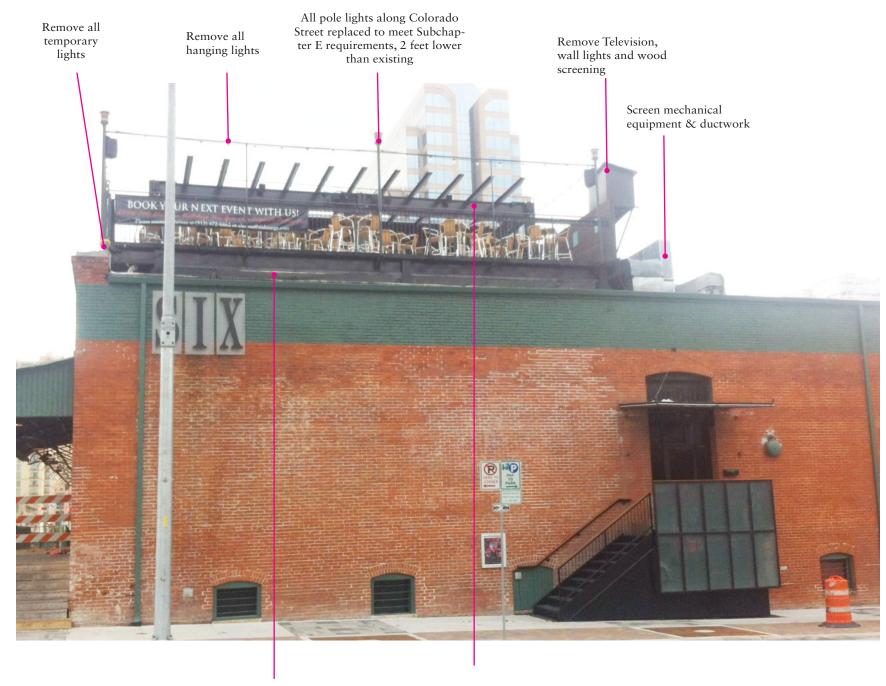

Proposed North Elevation -West 4th Street

## Proposed Enlarged North Elevation Scale: 1/8" = 1'-0"