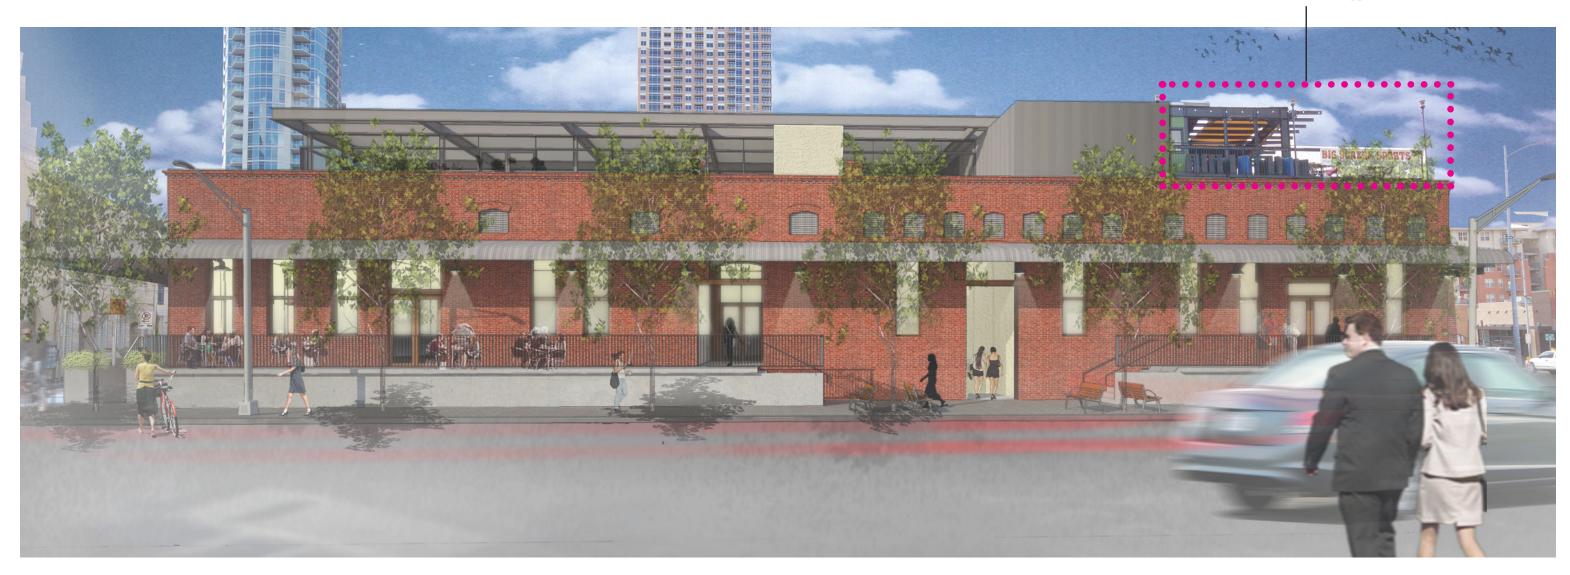

Historic Commission Approved Design -March 2012 Extents of remodel indicated above

Client Location Date

#### Proposed Items

Proposed - Remove all light poles along 4th Street

APPROVED March 26, 2012
- Existing siding replaced

APPROVED March 26, 2012 - Existing roof to be reclad

Face of existing Historic Facade

Window to be infilled
Wall to be clad in metal panels to
match addition

Paint all existing steel to match building

ontact Client Location Date

#### Proposed Items

Add metal panel "skirt" from deck to roof to match March 2012 metal panels

Paint all existing steel to match building

ttact Client Location

Date Image

317 Colorado Street Austin, Texas 78701 October 22, 2012