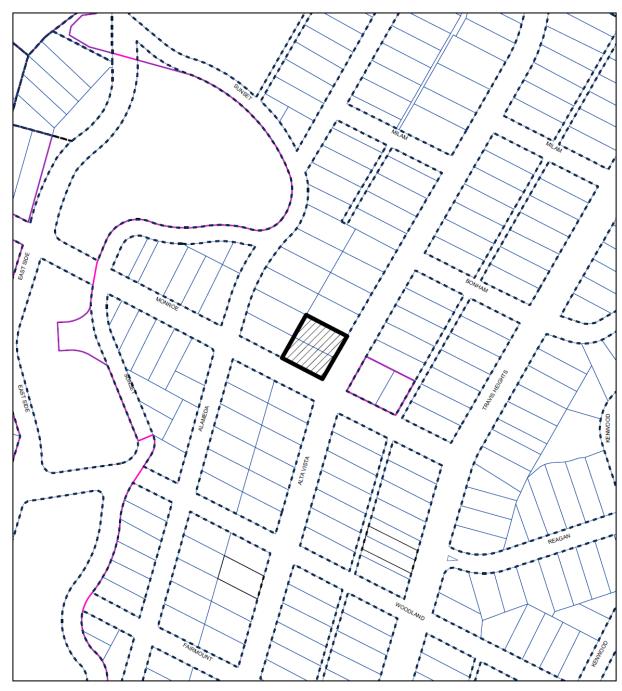

CASE#: HDP-2012-0334 LOCATION: 1512 Alta Vista Ave

This product is for informational purposes and may not have been prepared for or be suitable for legal, engineering, or surveying purposes. It does not represent an on-the-ground survey and represents only the approximate relative location of property boundaries.

This product has been produced by the Planning and Development Review Department for the sole purpose of geographic reference. No warranty is made by the City of Austin regarding specific accuracy or completeness.