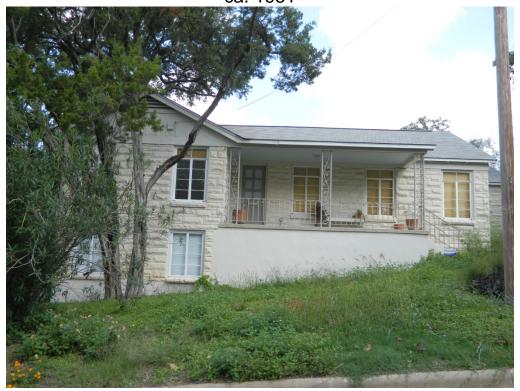

#### **PROPOSAL**

Demolish a ca. 1951 house.

#### ARCHITECTURE

One-story, wing-and-gable plan, stone-veneered house with a partial-width independent porch on ornamental metal posts; metal-framed casement-style windows; half-basement level to the left of the main entry of the house; one-story, rectangular-plan side-gabled stone-veneered addition to the right of the principal block of the house; attached garage to the back of the house.

1512 Alta Vista Avenue ca. 1951