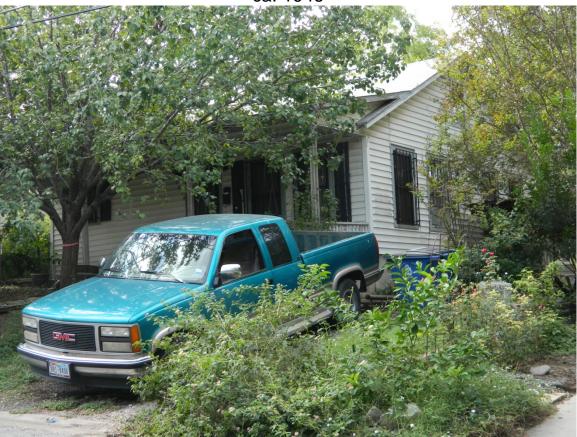

### PROPOSAL

Demolish a ca. 1946 house.

### ARCHITECTURE

One-story rectangular-plan side-gabled frame house with a partial-width, shed-roofed independent porch on ornamental metal posts; 1:1 fenestration.

# 1208 Hillside Avenue ca. 1946