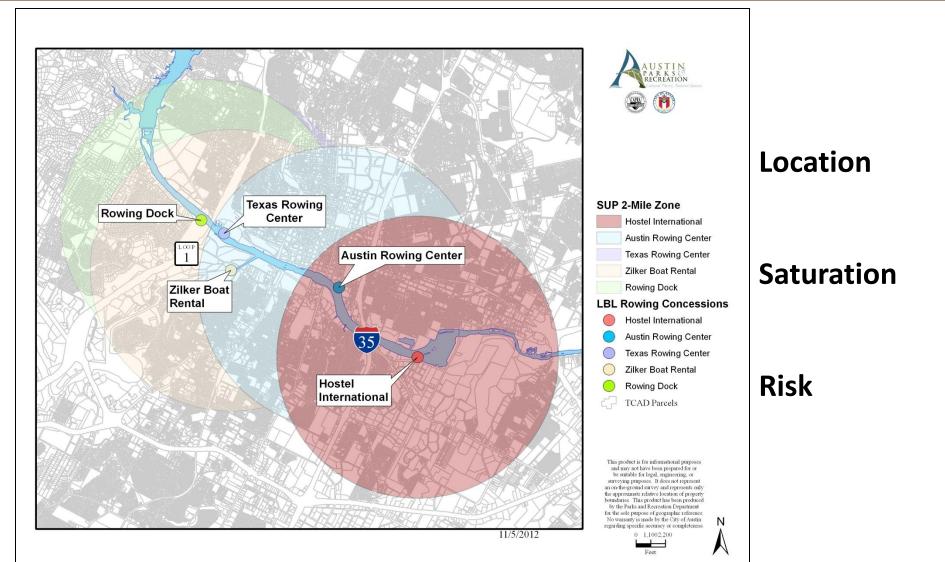

ne, 5-year option |
|--------------|----------------------------------------|
| License Fee: | \$2,000 monthly                        |

| Concession    |                                           |  |
|---------------|-------------------------------------------|--|
| Organization: | EpicSUP                                   |  |
| Services:     | Stand Up Paddleboard Rental & Instruction |  |
|               | Light Food and Beverages Sales            |  |

### EPICSUP YEAR 1 START-UP





| Estimated Cost Dock:                           | \$180,000 |
|------------------------------------------------|-----------|
| Estimated Cost of Site Improvements & Trailer: | \$212,000 |
| Estimated Start-up Costs:                      | \$392,000 |

#### **EPICSUP LOCATION**



### EPICSUP LOCATION



#### EPICSUP REVENUE SHARING

#### YEAR 1 START-UP COSTS WILL BE CONSIDERED AS REVENUE CONTRIBUTIONS OVER THE 5-YEAR BASIC TERM OF THE CONTRACT.

 $\sim$ 

Revenue Formula: Gross Sales (Gross Revenue minus Sales Tax) x 12% 18 month review

|                                | Monthly Average Commissions Payments |  |
|--------------------------------|--------------------------------------|--|
|                                | CY 11 – Percentage of Gross Sales    |  |
| Barton Springs Food & Beverage | 37%                                  |  |
| HOSTEL - INTERNATIONAL         | 12%                                  |  |
| Zilker Zephyr Railroad         | 11%                                  |  |
| Zilker Park Boat Rental        | 10%                                  |  |
| Rowing Dock