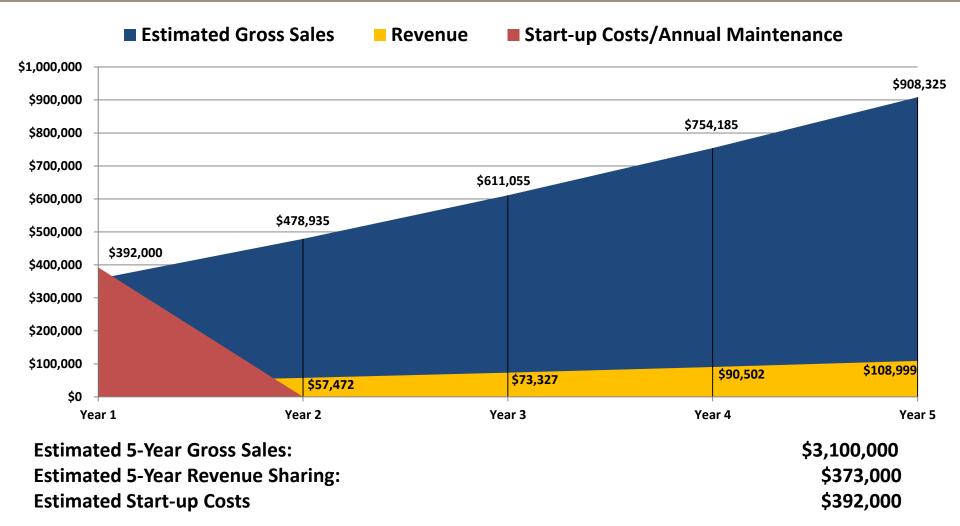

### EPICSUP YEAR 1 START-UP

| Estimated Cost Dock:                           | \$180,000 |
|------------------------------------------------|-----------|
| Estimated Cost of Site Improvements & Trailer: | \$212,000 |
| Estimated Start-up Costs:                      | \$392,000 |

#### EPICSUP REVENUE SHARING

#### YEAR 1 START-UP COSTS WILL BE CONSIDERED AS REVENUE CONTRIBUTIONS OVER THE 5-YEAR BASIC TERM OF THE CONTRACT.

 $\sim$ 

Revenue Formula: Gross Sales (Gross Revenue minus Sales Tax) x 12% 18 month review

# EPICSUP REVENUE SHARING

5-Year Revenue Sharing/ 5-Year Gross Sales = 12%