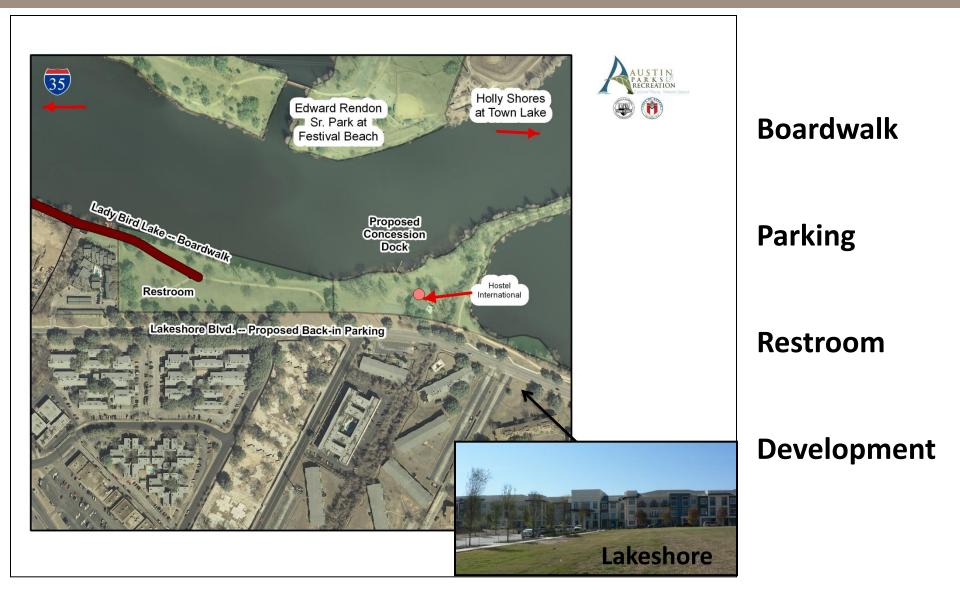

| Five (5) years with one, 5-year option |
|--------------|----------------------------------------|
| License Fee: | \$2,000 monthly                        |

| Concession    |                                           |  |
|---------------|-------------------------------------------|--|
| Organization: | EpicSUP                                   |  |
| Services:     | Stand Up Paddleboard Rental & Instruction |  |
|               | Light Food and Beverages Sales            |  |

### EPICSUP YEAR 1 START-UP





| Estimated Cost Dock:                           | \$180,000 |
|------------------------------------------------|-----------|
| Estimated Cost of Site Improvements & Trailer: | \$212,000 |
| Estimated Start-up Costs:                      | \$392,000 |

#### **EPICSUP LOCATION**



### EPICSUP LOCATION



#### EPICSUP REVENUE SHARING

#### YEAR 1 START-UP COSTS WILL BE CONSIDERED AS REVENUE CONTRIBUTIONS OVER THE 5-YEAR BASIC TERM OF THE CONTRACT.

 $\sim$ 

Revenue Formula: Gross Sales (Gross Revenue minus Sales Tax) x 12% 18 month review

|                                | Monthly Average Commissions Payments |  |
|--------------------------------|--------------------------------------|--|
|                                | CY 11 – Percentage of Gross Sales    |  |
| Barton Springs Food & Beverage | 37%                                  |  |
| HOSTEL - INTERNATIONAL         | 12%                                  |  |
| Zilker Zephyr Railroad         | 11%                                  |  |
| Zilker Park Boat Rental        | 10%