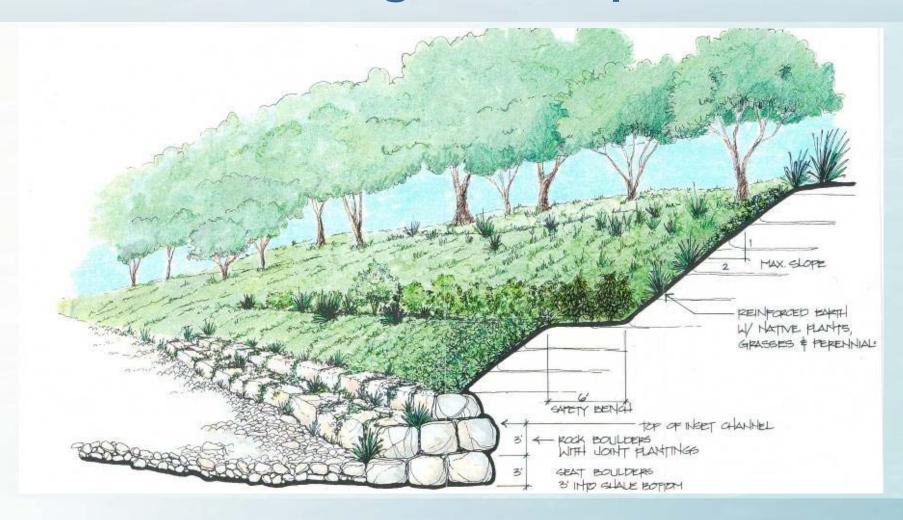

## Boggy Creek: 1135 Walnut Streambank Restoration

Parks Committee February 11, 2013

Lee Sherman, P.E.

Sustainable Stormwater Solutions City of Austin Watershed Protection Department

lee.sherman@austintexas.gov (512) 974-6555

















ENVIRONMENTAL RESOURCE MANAGEMENT 505 BARTON SPRINGS RD. AUSTIN, TEXAS 78704 PHONE: (512) 974-2550

BOGGY CREEK WATERSHED AT WALNUT STREET SITE AERIAL LOCATION MAP







## **Design Concept**









Trees and Landscaping





## **Time Frame**

- Project likely will be constructed in FY 14
- Duration will be approximately 180 days
- We will avoid major park events (Juneteenth Celebration)
- We will complete construction prior to tree plantings, which is best to do in December / January
- November of 2013 would fit these criteria but we have some flexibility