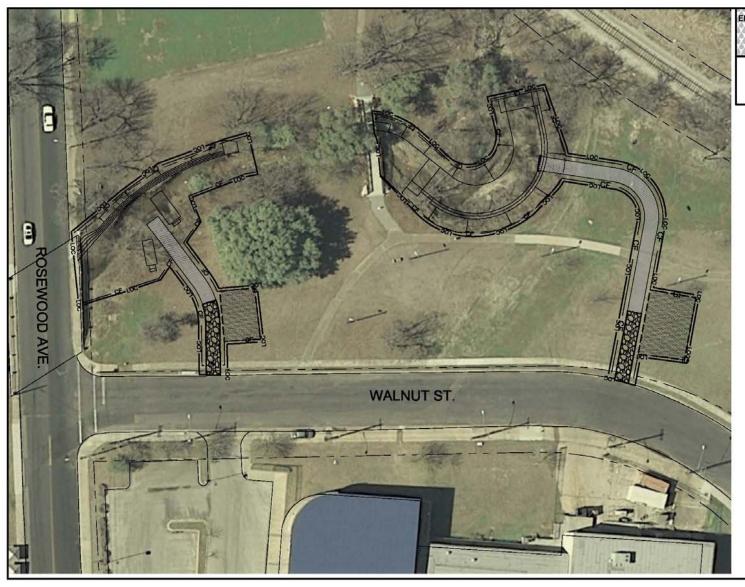

## Boggy Creek: 1135 Walnut Streambank Restoration

Parks Committee February 11, 2013

Lee Sherman, P.E.

Sustainable Stormwater Solutions City of Austin Watershed Protection Department

lee.sherman@austintexas.gov (512) 974-6555

















ENVIRONMENTAL RESOURCE MANAGEMENT 505 BARTON SPRINGS RD. AUSTIN, TEXAS 78704 PHONE: (512) 974-2550

BOGGY CREEK WATERSHED AT WALNUT STREET SITE AERIAL LOCATION MAP







## **Design Concept**









Trees and Landscaping





## **Time Frame**

- Project likely will be constructed in FY 14
- Duration will be approximately 180 days
- We will avoid major park events (Juneteenth Celebration)
- We will complete construction prior to tree plantings, which is best to do in December / January
- November of 2013 would fit these criteria but we have some flexibility