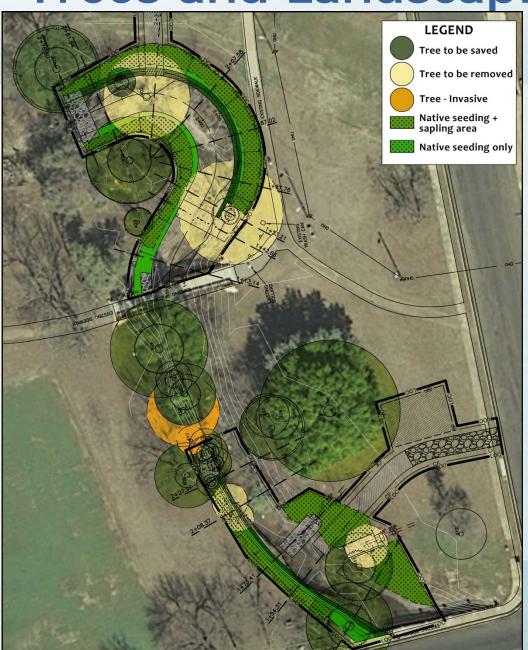

## Boggy Creek: 1135 Walnut Streambank Restoration

Parks Committee February 11, 2013

Lee Sherman, P.E.

Sustainable Stormwater Solutions City of Austin Watershed Protection Department

lee.sherman@austintexas.gov (512) 974-6555

















ENVIRONMENTAL RESOURCE MANAGEMENT 505 BARTON SPRINGS RD. AUSTIN, TEXAS 78704 PHONE: (512) 974-2550

BOGGY CREEK WATERSHED AT WALNUT STREET SITE AERIAL LOCATION MAP







## **Design Concept**









Trees and Landscaping





## **Time Frame**

- Project likely will be constructed in FY 14
- Duration will be approximately 180 days
- We will avoid major park events (Juneteenth Celebration)
- We will complete construction prior to tree plantings, which is best to do in December / January
- November of 2013 would fit these criteria but we have some flexibility