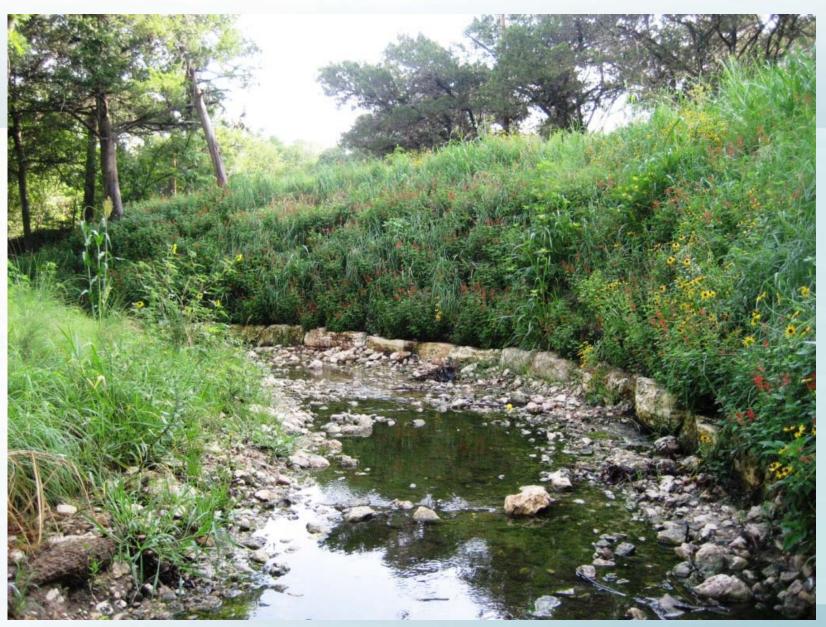

## Boggy Creek: 1135 Walnut Streambank Restoration

Parks Committee February 11, 2013

Lee Sherman, P.E.

Sustainable Stormwater Solutions City of Austin Watershed Protection Department

lee.sherman@austintexas.gov (512) 974-6555

















ENVIRONMENTAL RESOURCE MANAGEMENT 505 BARTON SPRINGS RD. AUSTIN, TEXAS 78704 PHONE: (512) 974-2550

BOGGY CREEK WATERSHED AT WALNUT STREET SITE AERIAL LOCATION MAP







## **Design Concept**









Trees and Landscaping





## **Time Frame**

- Project likely will be constructed in FY 14
- Duration will be approximately 180 days
- We will avoid major park events (Juneteenth Celebration)
- We will complete construction prior to tree plantings, which is best to do in December / January
- November of 2013 would fit these criteria but we have some flexibility