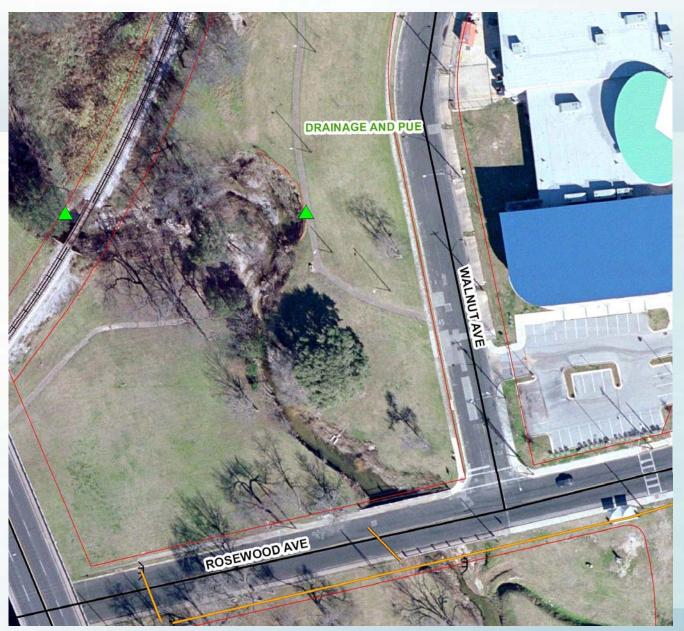

ENVIRONMENTAL RESOURCE MANAGEMENT 505 BARTON SPRINGS RD. AUSTIN, TEXAS 78704 PHONE: (512) 974-2550

BOGGY CREEK WATERSHED AT WALNUT STREET SITE AERIAL LOCATION MAP