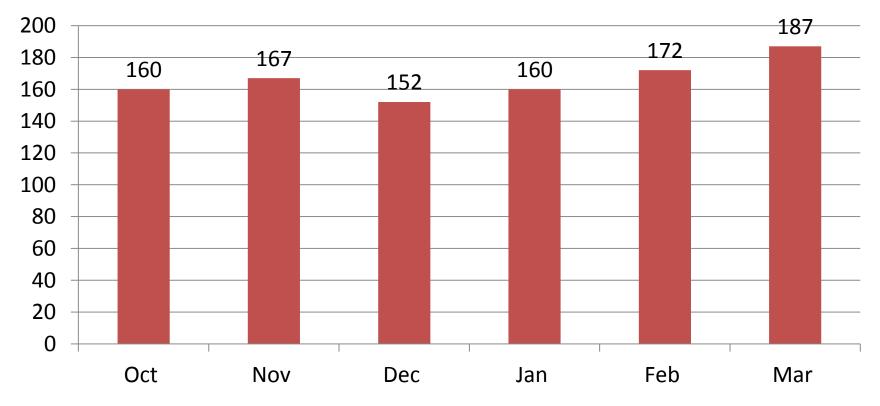

## Comparison

#### Number of Renewed and New mediaArtists



## Classes

- Classes Offered
- Percent Held
- Class Attendees

## **Classes Offered**

Number of Classes Offered per Month



## Percent Held

#### Percent of Classes Offered that were Held



### **Class Attendees**

Number of Seats Filled in Classes per Month



### Reservations

- Studio Resources
- Editing Resources
- Camera Resources

### **Studio Resources**

**Number of Studio Reservations Per Month** 



# **Editing Resources**

Number of Editing Resource Reservations per Month



### **Camera Resources**

#### Number of Field Camera Resource Reservations per Month



# Programming

- Digital Files
- Local Content
- Live Studio Series

# **Digital Files**

#### Number of Digital Files Processed per Month for Playback



### Local Content



## **Live Studio Series**

Number of Live Studio Series per Month



# **Google Analytics**

- Visits to www.channelaustin.org
- Unique visitors to www.channelaustin.org
- Visits to community.channelaustin.org
- Unique visitors to community.channelaustin.org

# Visits to www.channelaustin.org

Number of Visits to www.channelaustin.org per Month



## Unique Visitors to www

#### Number of Unique Visitors to www.channelaustin.org per Month



#### Visits to community.channelaustin.org

#### Number of visits to community.channelaustin.org per Month



# Unique visitors to community

Number of Unique Visitors to community.channelaustin.org per Month



# 2013 IT Infrastructure

- 111 Computers
- 15 Operating Systems
- 29 Software Packages
- 11 Users
- 46 User Accounts