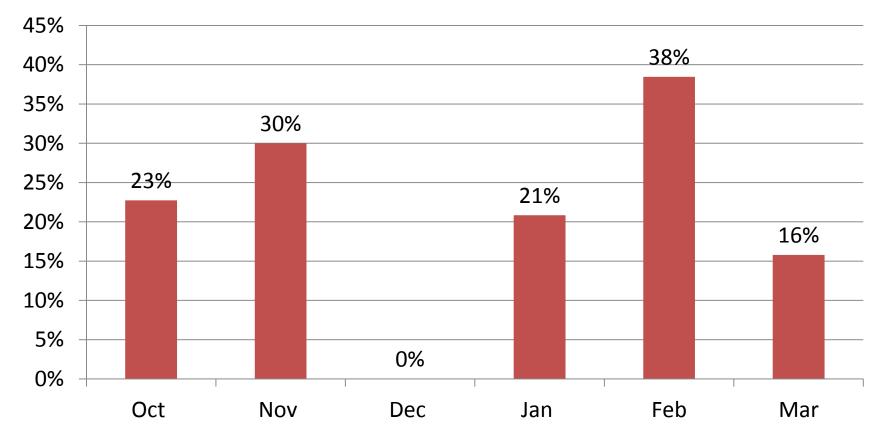

# **Percent Joining**

#### Percent of Intro Registrants who Joined as mediaArtists