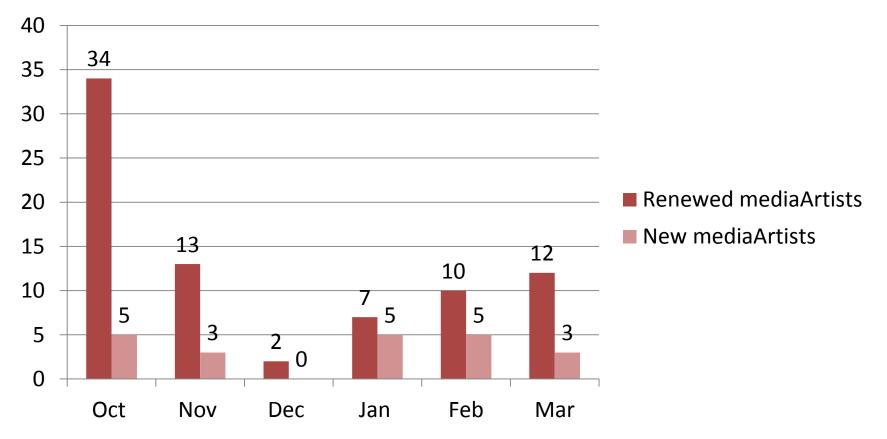

# By the Numbers

Preliminary 6 Month Report Presented April 10, 2013

# mediaArtists

- Intro Registrants
- New mediaArtists
- Percent Joining
- mediaArtist Renewals
- Comparison

# Intro Registrants

Number of People Registered for Intro per Month



### New mediaArtists

Number of New mediaArtists per Month



# **Percent Joining**

#### Percent of Intro Registrants who Joined as mediaArtists



## mediaArtist Renewals

Number of mediaArtists who Renew per Month



## Comparison

#### Number of Renewed and New mediaArtists



## Classes

- Classes Offered
- Percent Held
- Class Attendees

## **Classes Offered**

Number of Classes Offered per Month



## Percent Held

#### Percent of Classes Offered that were Held



### **Class Attendees**

Number of Seats Filled in Classes per Month



### Reservations

- Studio Resources
- Editing Resources
- Camera Resources

### **Studio Resources**

**Number of Studio Reservations Per Month** 



# **Editing Resources**

Number of Editing Resource Reservations per Month



### **Camera Resources**

#### Number of Field Camera Resource Reservations per Month



# Programming

- Digital Files
- Local Content
- Live Studio Series

# **Digital Files**

#### Number of Digital Files Processed per Month for Playback



### Local Content



## **Live Studio Series**

Number of L