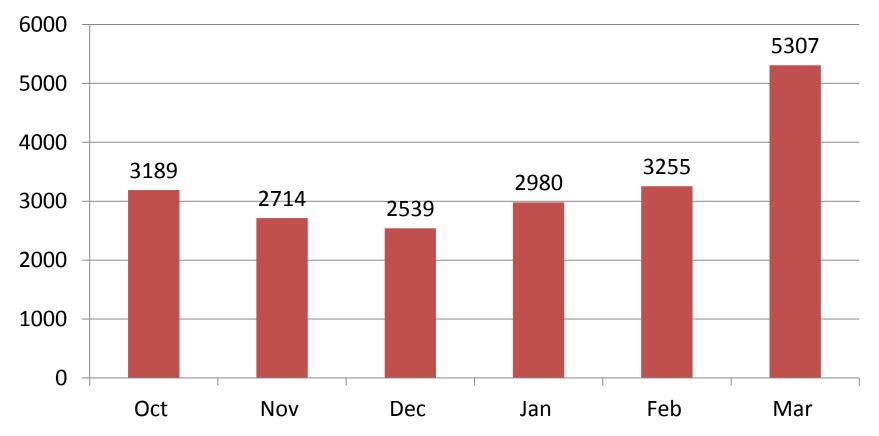

# **Digital Files**

#### Number of Digital Files Processed per Month for Playback