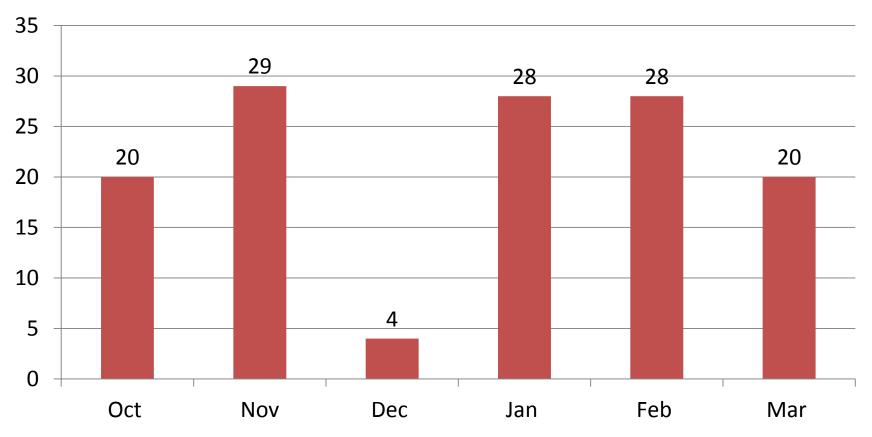

# By the Numbers

Preliminary 6 Month Report Presented April 10, 2013

# mediaArtists

- Intro Registrants
- New mediaArtists
- Percent Joining
- mediaArtist Renewals
- Comparison

# Intro Registrants

Number of People Registered for Intro per Month



### New mediaArtists

Number of New mediaArtists per Month



# **Percent Joining**

#### Percent of Intro Registrants who Joined as mediaArtists



## mediaArtist Renewals

Number of mediaArtists who Renew per Month



## Comparison

#### Number of Renewed and New mediaArtists



## Classes

- Classes Offered
- Percent Held
- Class Attendees

## **Classes Offered**

Number of Classes Offered per Month



## Percent Held

#### Percent of Classes Offered that were Held



### **Class Attendees**

Number of Seats Filled in Classes per Month



### Reservations

- Studio Resources
- Editing Resources
- Camera Resources

### **Studio Resources**

**Number of Studio Reservations Per Month** 



# **Editing Resources**

Number of Editing Resource Reservations per Month



### **Camera Resources**

#### Number of Field Camera Resource Reservations per Month



# Programming

- Digital Files
- Local Content
- Live Studio Series

# **Digital Files**

#### Number of Digital Files Processed per Month for Playback



### Local Content



## **Live Studio Series**

Number of Live Studio Series per Month



# **Google Analytics**

- Visits to www.channelaustin.org
- Unique visitors to www.channelaustin.org
- Visits to community.channelaustin.org
- Unique visitors to community.channelaustin.org

# Visits to www.channelaustin.org

Number of