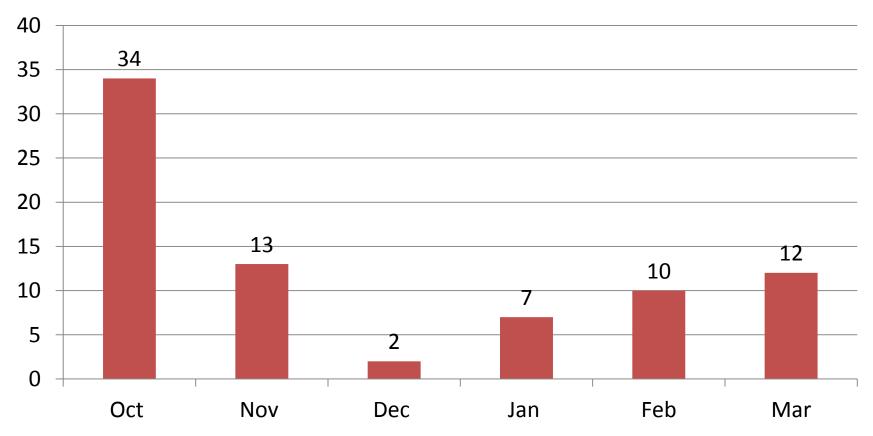

# By the Numbers

Preliminary 6 Month Report Presented April 10, 2013

# mediaArtists

- Intro Registrants
- New mediaArtists
- Percent Joining
- mediaArtist Renewals
- Comparison

# Intro Registrants

Number of People Registered for Intro per Month



### New mediaArtists

Number of New mediaArtists per Month



# **Percent Joining**

#### Percent of Intro Registrants who Joined as mediaArtists



## mediaArtist Renewals

Number of mediaArtists who Renew per Month



## Comparison

#### Number of Renewed and New mediaArtists



## Classes

- Classes Offered
- Percent Held
- Class Attendees

## **Classes Offered**

Number of Classes Offered per Month



## Percent Held

#### Percent of Classes Offered that were Held



### **Class Attendees**

Number of Seats Filled in Classes per Month



### Reservations

- Studio Resources
- Editing Resources
- Camera Resources

### **Studio Resources**

**Number of Studio Reservations Per Month** 



# **Editing Resources**

Number of Editing Resource Reservations per Month



### **Camera Resources**

#### Number of Field Camera Resource Reservations per Month



# Programming

- Digital Files
- Local Content
- Live Studio Series

# **Digital Files**

#### Number of Digital Files Processed per Month for Playback