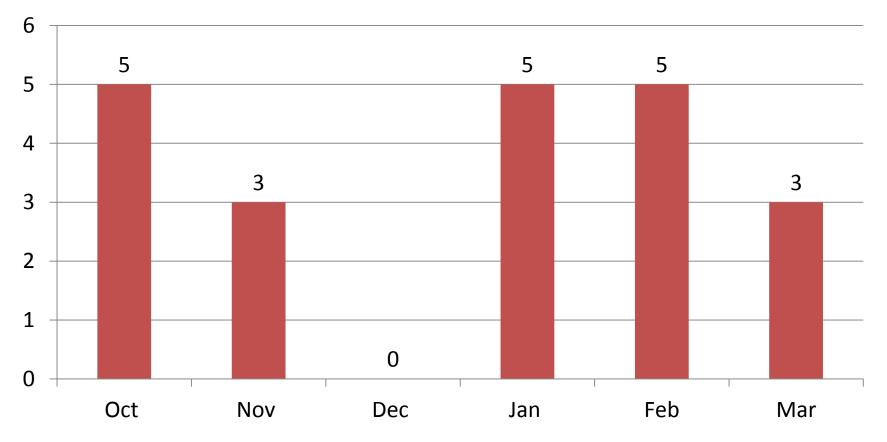

# By the Numbers

Preliminary 6 Month Report Presented April 10, 2013

# mediaArtists

- Intro Registrants
- New mediaArtists
- Percent Joining
- mediaArtist Renewals
- Comparison

# Intro Registrants

Number of People Registered for Intro per Month



### New mediaArtists

Number of New mediaArtists per Month



# **Percent Joining**

#### Percent of Intro Registrants who Joined as mediaArtists



## mediaArtist Renewals

Number of mediaArtists who Renew per Month



## Comparison

#### Number of Renewed and New mediaArtists



## Classes

- Classes Offered
- Percent Held
- Class Attendees

## **Classes Offered**

Number of Classes Offered per Month



## Percent Held

#### Percent of Classes Offered that were Held



### **Class Attendees**

Number of Seats Filled in Classes per Month



### Reservations

- Studio Resources
- Editing Resources
- Camera Resources

### **Studio Resources**

**Number of Studio Reservations Per Month** 



# **Editing Resources**

Number of Editing Resource Reservations per Month



### **Camera Resources**

#### Number of Field Camera Resource Reservations per Mon