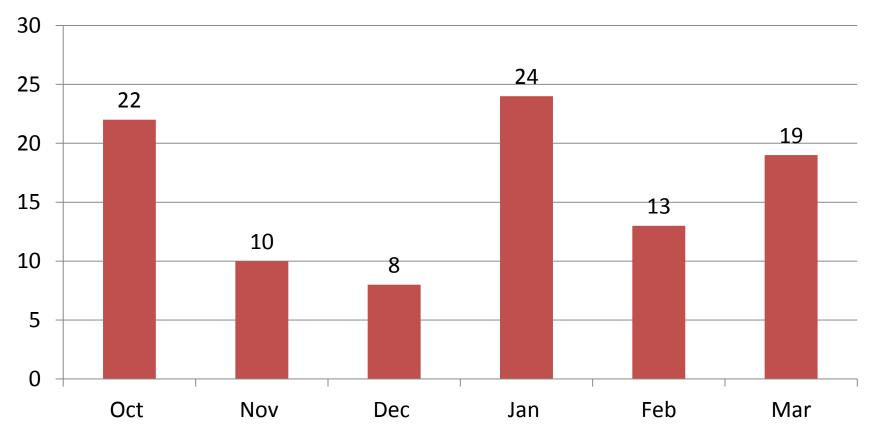

# By the Numbers

Preliminary 6 Month Report Presented April 10, 2013

# mediaArtists

- Intro Registrants
- New mediaArtists
- Percent Joining
- mediaArtist Renewals
- Comparison

# Intro Registrants

Number of People Registered for Intro per Month



### New mediaArtists

Number of New mediaArtists per Month



# **Percent Joining**

#### Percent of Intro Registrants who Joined as mediaArtists



## mediaArtist Renewals

Number of mediaArtists who Renew per Month



## Comparison

#### Number of Renewed and New mediaArtists



## Classes

- Classes Offered
- Percent Held
- Class Attendees

## **Classes Offered**

Number of Classes Offered per Month



## Percent Held

#### Percent of Classes Offered that were Held



### **Class Attendees**

Number of Seats Filled in Classes per Month



### Reservations

- Studio Resources
- Editing Resources
- Camera Resources

### **Studio Resources**

**Number of Studio Reservations Per Month** 



# **Editing Resources**

Number of Editing Resource Reservations per Month



### **Camera Resource