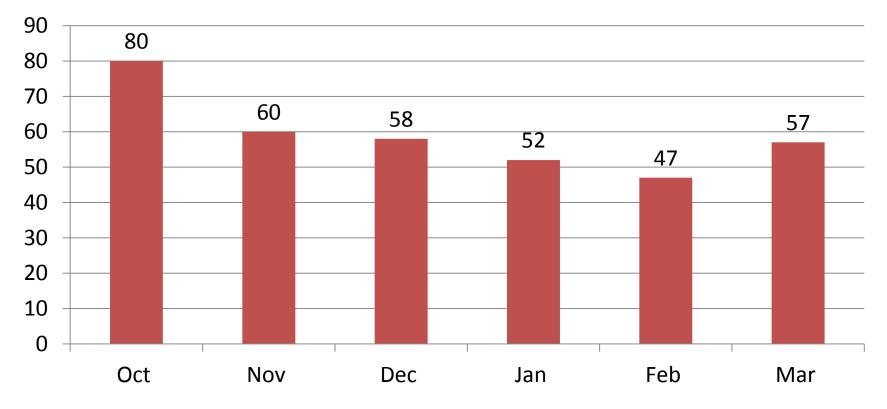

# **Percent Joining**

#### Percent of Intro Registrants who Joined as mediaArtists