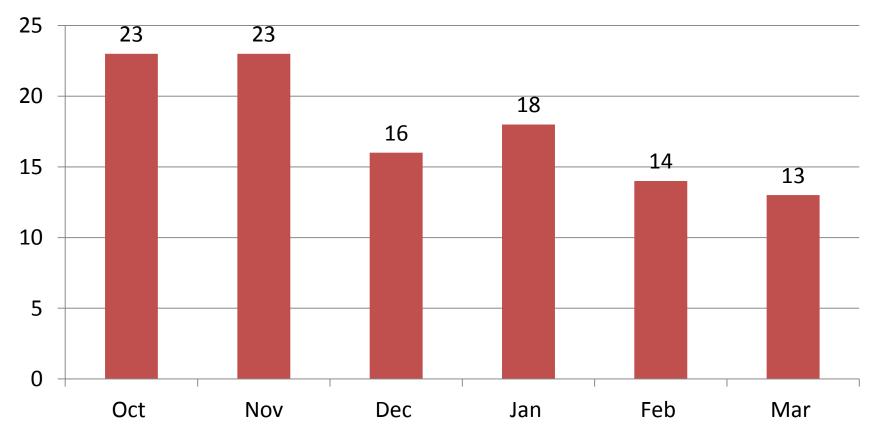

# By the Numbers

Preliminary 6 Month Report Presented April 10, 2013

# mediaArtists

- Intro Registrants
- New mediaArtists
- Percent Joining
- mediaArtist Renewals
- Comparison

# Intro Registrants

Number of People Registered for Intro per Month



### New mediaArtists

Number of New mediaArtists per Month



# **Percent Joining**

#### Percent of Intro Registrants who Joined as mediaArtists



## mediaArtist Renewals

Number of mediaArtists who Renew per Month



## Comparison

#### Number of Renewed and New mediaArtists



## Classes

- Classes Offered
- Percent Held
- Class Attendees

## **Classes Offered**

Number of Classes Offered per Month



## Percent Held

#### Percent of Classes Offered that were Held



### **Class Attendees**

Number of Seats Filled in Classes per Month



### Reservations

- Studio Resources
- Editing Resources
- Camera Resources

### **Studio Resources**

**Number of Studio Reservations Per Month** 



# **Editing Resources**

Number of Editing Resource Reservations per Month



### **Camera Resources**

#### Number of Field Camera Resource Reservations per Month



# Programming

- Digital Files
- Local Content
- Live Studio Series

# **Digital Files**

#### Number of Digital Files Processed per Month for Playback



### Local Content



## **Live Studio Series**

Number of Live Studio Series per Month



# **Google Analytics**

- Visits to www.channelaustin.org
- Unique visitors to www.channelaustin