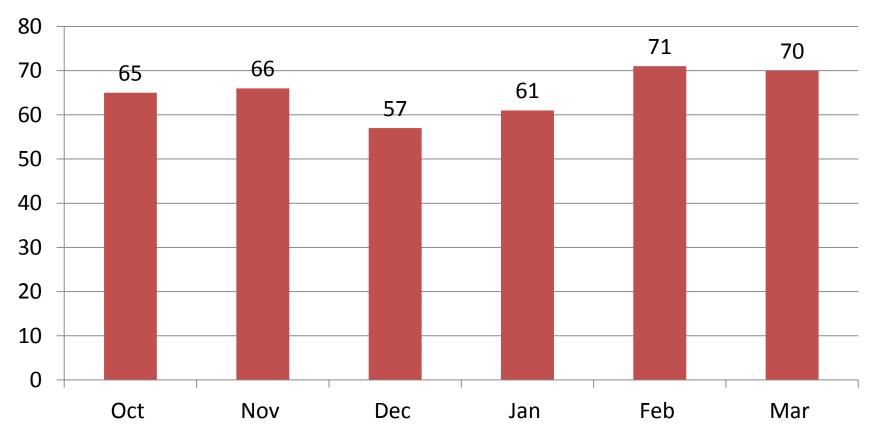

aArtist Renewals
- Comparison

# Intro Registrants

Number of People Registered for Intro per Month



### New mediaArtists

Number of New mediaArtists per Month



# **Percent Joining**

#### Percent of Intro Registrants who Joined as mediaArtists



## mediaArtist Renewals

Number of mediaArtists who Renew per Month



## Comparison

#### Number of Renewed and New mediaArtists



## Classes

- Classes Offered
- Percent Held
- Class Attendees

## **Classes Offered**

Number of Classes Offered per Month



## Percent Held

#### Percent of Classes Offered that were Held



### **Class Attendees**

Number of Seats Filled in Classes per Month



### Reservations

- Studio Resources
- Editing Resources
- Camera Resources

### **Studio Resources**

**Number of Studio Reservations Per Month** 



# **Editing Resources**

Number of Editing Resource Reservations per Month



### **Camera Resources**

#### Number of Field Camera Resource Reservations per Month



# Programming

- Digital Files
- Local Content
- Live Studio Series

# **Digital Files**

#### Number of Digital Files Processed per Month for Playback



### Local Content



## **Live Studio Series**

Number of Live Studio Series per Month



# **Google Analytics**

- Visits to www.channelaustin.org
- Unique visitors to www.channelaustin.org
- Visits to community.channelaustin.org
- Unique visitors to community.channelaustin.org

# Visits to www.channelaustin.org

Number of Visits to www.channelaustin.org per Month



## Unique Visitors to www

#### Number of Unique Visitors to www.channelaustin.org per Month



#### Visi