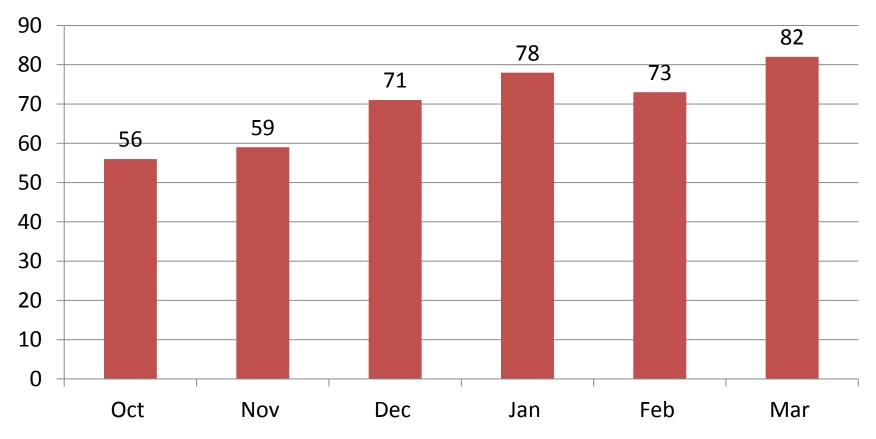

d for Intro per Month



### New mediaArtists

Number of New mediaArtists per Month



# **Percent Joining**

#### Percent of Intro Registrants who Joined as mediaArtists



## mediaArtist Renewals

Number of mediaArtists who Renew per Month



## Comparison

#### Number of Renewed and New mediaArtists



## Classes

- Classes Offered
- Percent Held
- Class Attendees

## **Classes Offered**

Number of Classes Offered per Month



## Percent Held

#### Percent of Classes Offered that were Held



### **Class Attendees**

Number of Seats Filled in Classes per Month



### Reservations

- Studio Resources
- Editing Resources
- Camera Resources

### **Studio Resources**

**Number of Studio Reservations Per Month** 



# **Editing Resources**

Number of Editing Resource Reservations per Month



### **Camera Resources**

#### Number of Field Camera Resource Reservations per Month



# Programming

- Digital Files
- Local Content
- Live Studio Series

# **Digital Files**

#### Number of Digital Files Processed per Month for Playback



### Local Content



## **Live Studio Series**

Number of Live Studio Series per Month



# **Google Analytics**

- Visits to www.channelaustin.org
- Unique visitors to www.channelaustin.org
- Visits to community.channelaustin.org
- Unique visitors to community.channelaustin.org

# Visits to www.channelaustin.org

Number of Visits to www.channelaustin.org per Month



## Unique Visitors to www

#### Number of Unique Visitors to www.channelaustin.org per Month



#### Visits to community.channelaustin.org

#### Number of visits to community.channela