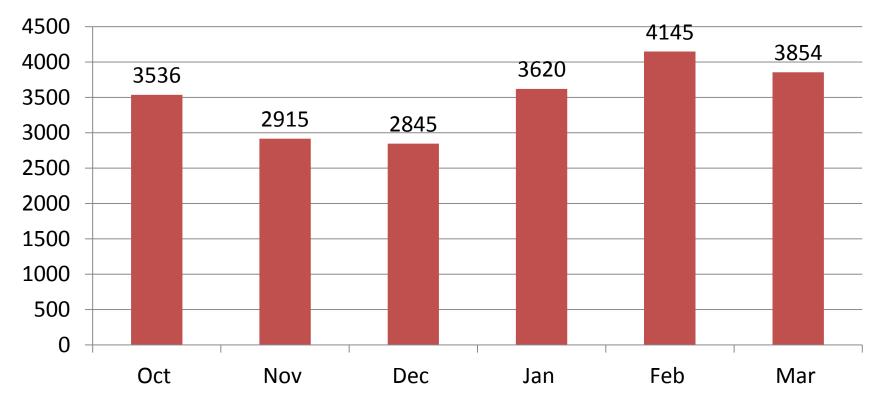

# Visits to www.channelaustin.org

Number of Visits to www.channelaustin.org per Month

## Unique Visitors to www

#### Number of Unique Visitors to www.channelaustin.org per Month