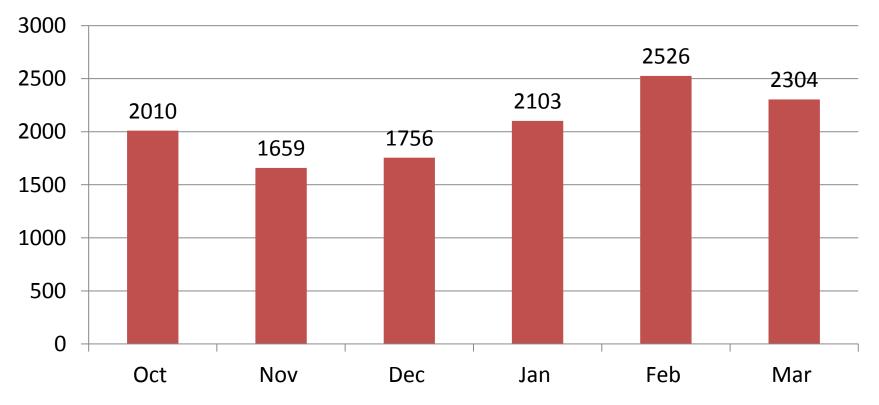

#### Visits to community.channelaustin.org

#### Number of visits to community.channelaustin.org per Month

# Unique visitors to community

Number of Unique Visitors to community.channelaustin.org per Month