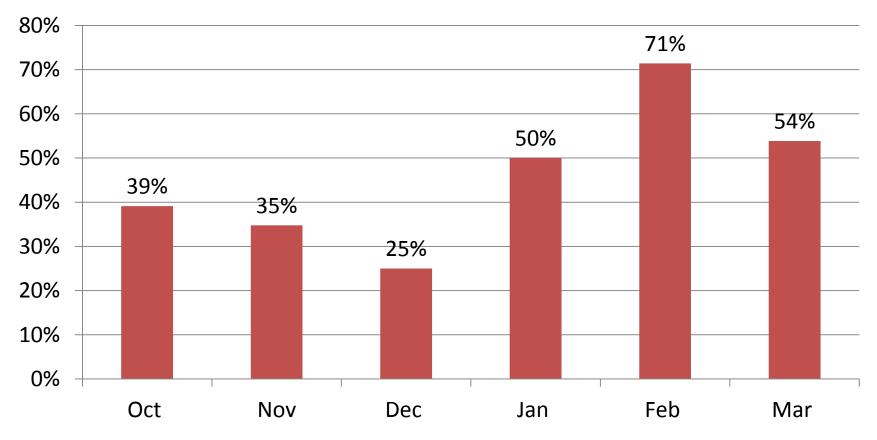

# **Percent Joining**

#### Percent of Intro Registrants who Joined as mediaArtists