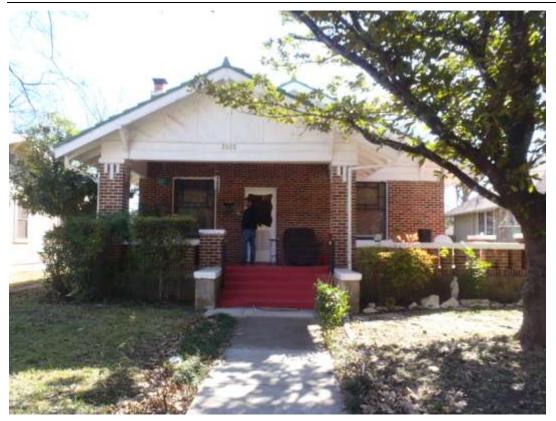

### PROJECT SPECIFICATIONS

The existing house is a c. 1925, one-story, brick bungalow with a front-gabled roof covered in green concrete tiles that mimic American Spanish-style clay tiles. The house has Craftsman details including a prominent porch with a front facing extended gable roof supported by brick columns. Other Craftsman-style fenestration includes triangular knee braces and false half timbering in the gables, exposed rafter tails, and decorative screens.

The applicant proposes to remove the existing concrete tile roof and replace it with asphalt dimensional shingles. The existing concrete tiles are in poor condition with damaged and missing units and lack of integration between the tiles and vertical surfaces. These conditions allow water infiltration, which is impacting interior conditions.