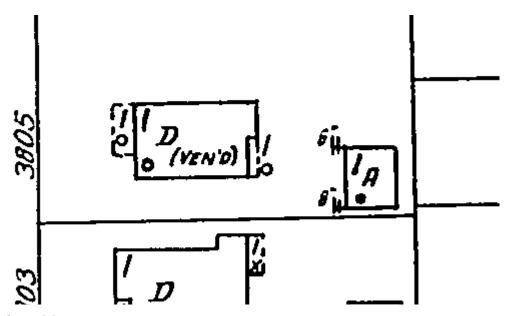

efficient shingle. Metal roofs are also acceptable. Do not use shaped, scalloped or diamond shingles unless they were original to the building. Preserve original gable/attic vents and roof brackets.

The 1935 and 1961 Sanborn Maps indicate that the house had a non-combustible roofing material and concrete tiles were available in the 1920's; however the laboratory analysis the applicant has had conducted indicates the existing tile material may not be original to the house due to their age. If the existing tile replaced an earlier tile roof, it's unknown if that original material was tile or some other type of non-combustible material, and the profile or color of that material is also not known. Given that the original material is unknown, replacement with dimensional shingles can be considered.