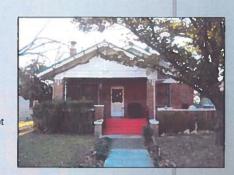

### PROJECT SPECIFICATIONS

The existing house is a c. 1925, one-story, brick bungalow with a front-gabled roof covered in green concrete tiles that mimic American Spanish-style clay tiles. The house has Craftsman details including a prominent porch with a front facing extended gable roof supported by brick columns. Other Craftsman-style fenestration includes triangular knee braces and false half timbering in the gables, exposed rafter tails, and decorative screens.