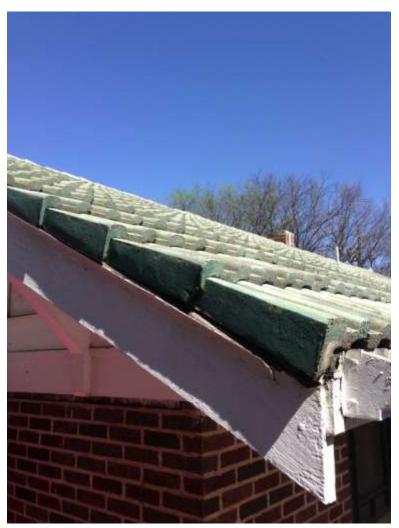

The applicant proposes to remove the existing concrete tile roof and replace it with asphalt dimensional shingles. The existing concrete tiles are in poor condition with damaged and missing units and lack of integration between the tiles and vertical surfaces. These conditions allow water infiltration, which is impacting interior conditions.

The applicant has had a petrographic analysis conducted on the existing roofing tiles, the result of which indicates that the material may not be original to the house and may not be more than 50-60 years old. The laboratory testing indicates that the green color is a polymer-modified coating that is not integral to the concrete, but is likely original to the tiles because there is no visible dirt between the substrate and the coating, and no visible weathering of the concrete substrate.