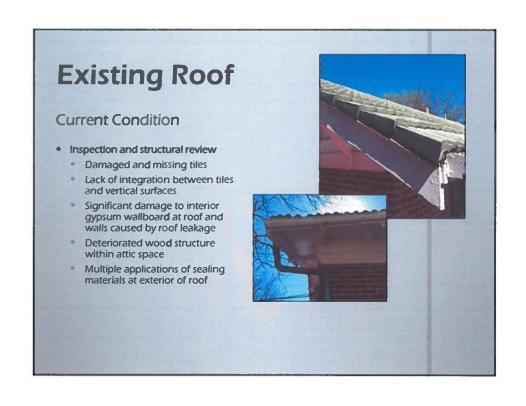

The applicant proposes to remove the existing concrete tile roof and replace it with asphalt dimensional shingles. The existing concrete tiles are in poor condition with damaged and missing units and lack of integration between the tiles and vertical surfaces. These conditions allow water infiltration, which is impacting interior conditions.

The applicant has had a petrographic analysis conducted on the existing roofing tiles, the result of which indicates that the material may not be original to the house and may not be more than 50-60 years old. The laboratory testing indicates that the green color is a polymer-modified coating that is not integral to the concrete, but is likely original to the tiles because there is no visible dirt between the substrate and the coating, and no visible weathering of the concrete substrate.