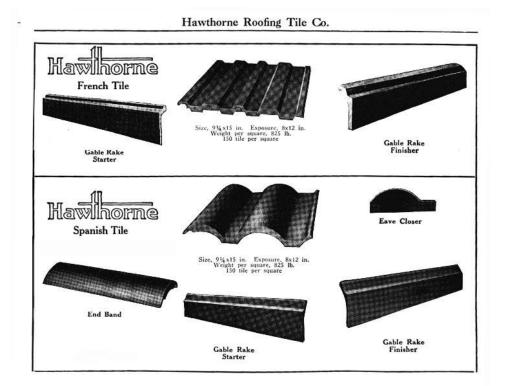

### PROJECT SPECIFICATIONS

The existing house is a c. 1925, one-story, brick bungalow with a front-gabled roof covered in green concrete tiles that mimic American Spanish-style clay tiles. The house has Craftsman details including a prominent porch with a front facing extended gable roof supported by brick columns. Other Craftsman-style fenestration includes triangular knee braces and false half timbering in the gables, exposed rafter tails, and decorative screens.

The applicant proposes to remove the existing concrete tile roof and replace it with asphalt dimensional shingles. The existing concrete tiles are in poor condition with damaged and missing units and lack of integration between the tiles and vertical surfaces. These conditions allow water infiltration, which is impacting interior conditions.

The applicant has had a petrographic analysis conducted on the existing roofing tiles, the result of which indicates that the material may not be original to the house and may not be more than 50-60 years old. The laboratory testing indicates that the green color is a polymer-modified coating that is not integral to the concrete, but is likely original to the tiles because there is no visible dirt between the substrate and the coating, and no visible weathering of the concrete substrate.

efficient shingle. Metal roofs are also acceptable. Do not use shaped, scalloped or diamond shingles unless they were original to the building. Preserve original gable/attic vents and roof brackets.

The 1935 and 1961 Sanborn Maps indicate that the house had a non-combustible roofing material and concrete tiles were available in the 1920's; however the laboratory analysis the applicant has had conducted indicates the existing tile material may not be original to the house due to their age. If the existing tile replaced an earlier tile roof, it's unknown if that original material was tile or some other type of non-combustible material, and the profile or color of that material is also not known. Given that the original material is unknown, replacement with dimensional shingles can be considered.