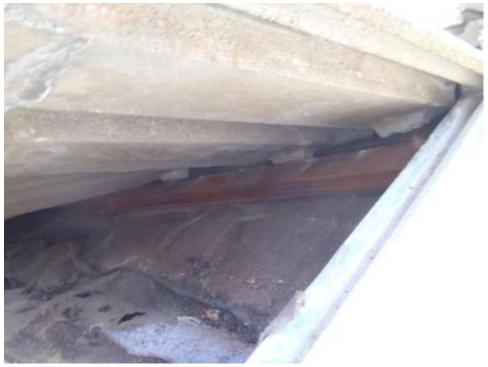

The applicant proposes to remove the existing concrete tile roof and replace it with asphalt dimensional shingles. The existing concrete tiles are in poor condition with damaged and missing units and lack of integration between the tiles and vertical surfaces. These conditions allow water infiltration, which is impacting interior conditions.