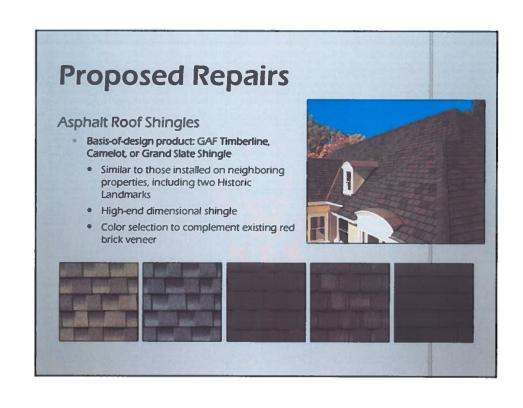

### **PROPOSAL**

Reroof a contributing house using asphalt dimensional shingles.

The applicant proposes to remove the existing concrete tile roof and replace it with asphalt dimensional shingles. The existing concrete tiles are in poor condition with damaged and missing units and lack of integration between the tiles and vertical surfaces. These conditions allow water infiltration, which is impacting interior conditions.

efficient shingle. Metal roofs are also acceptable. Do not use shaped, scalloped or diamond shingles unless they were original to the building. Preserve original gable/attic vents and roof brackets.

The 1935 and 1961 Sanborn Maps indicate that the house had a non-combustible roofing material and concrete tiles were available in the 1920's; however the laboratory analysis the applicant has had conducted indicates the existing tile material may not be original to the house due to their age. If the existing tile replaced an earlier tile roof, it's unknown if that original material was tile or some other type of non-combustible material, and the profile or color of that material is also not known. Given that the original material is unknown, replacement with dimensional shingles can be considered.