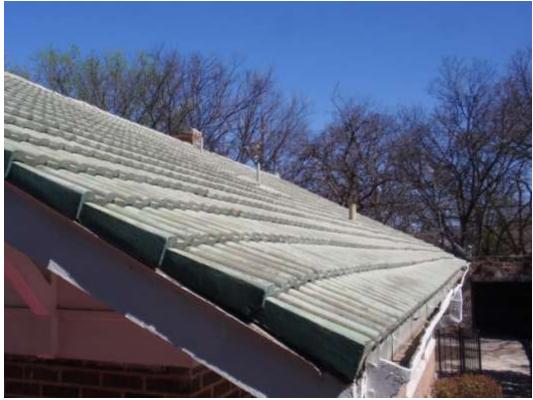

### PROJECT SPECIFICATIONS

The existing house is a c. 1925, one-story, brick bungalow with a front-gabled roof covered in green concrete tiles that mimic American Spanish-style clay tiles. The house has Craftsman details including a prominent porch with a front facing extended gable roof supported by brick columns. Other Craftsman-style fenestration includes triangular knee braces and false half timbering in the gables, exposed rafter tails, and decorative screens.

The applicant proposes to remove the existing concrete tile roof and replace it with asphalt dimensional shingles. The existing concrete tiles are in poor condition with damaged and missing units and lack of integration between the tiles and vertical surfaces. These conditions allow water infiltration, which is impacting interior conditions.

The applicant has had a petrographic analysis conducted on the existing roofing tiles, the result of which indicates that the material may not be original to the house and may not be more than 50-60 years old. The laboratory testing indicates that the green color is a polymer-modified coating that is not integral to the concrete, but is likely original to the tiles because there is no visible dirt between the substrate and the coating, and no visible weathering of the concrete substrate.