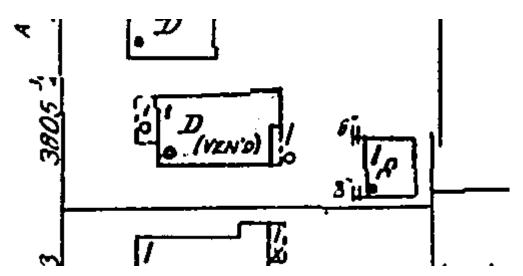

efficient shingle. Metal roofs are also acceptable. Do not use shaped, scalloped or diamond shingles unless they were original to the building. Preserve original gable/attic vents and roof brackets.

The 1935 and 1961 Sanborn Maps indicate that the house had a non-combustible roofing material and concrete tiles were available in the 1920's; however the laboratory analysis the applicant has had conducted indicates the existing tile material may not be original to the house due to their age. If the existing tile replaced an earlier tile roof, it's unknown if that original material was tile or some other type of non-combustible material, and the profile or color of that material is also not known. Given that the original material is unknown, replacement with dimensional shingles can be considered.