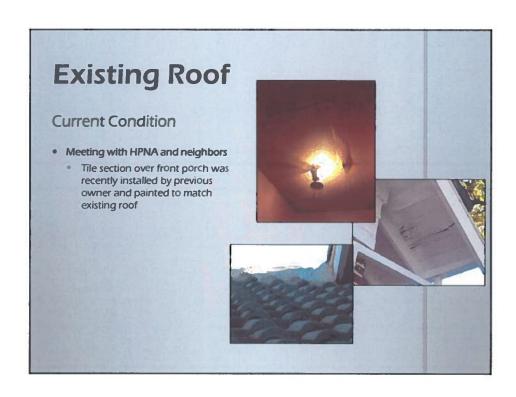

The applicant has had a petrographic analysis conducted on the existing roofing tiles, the result of which indicates that the material may not be original to the house and may not be more than 50-60 years old. The laboratory testing indicates that the green color is a polymer-modified coating that is not integral to the concrete, but is likely original to the tiles because there is no visible dirt between the substrate and the coating, and no visible weathering of the concrete substrate.

efficient shingle. Metal roofs are also acceptable. Do not use shaped, scalloped or diamond shingles unless they were original to the building. Preserve original gable/attic vents and roof brackets.

The 1935 and 1961 Sanborn Maps indicate that the house had a non-combustible roofing material and concrete tiles were available in the 1920's; however the laboratory analysis the applicant has had conducted indicates the existing tile material may not be original to the house due to their age. If the existing tile replaced an earlier tile roof, it's unknown if that original material was tile or some other type of non-combustible material, and the profile or color of that material is also not known. Given that the original material is unknown, replacement with dimensional shingles can be considered.