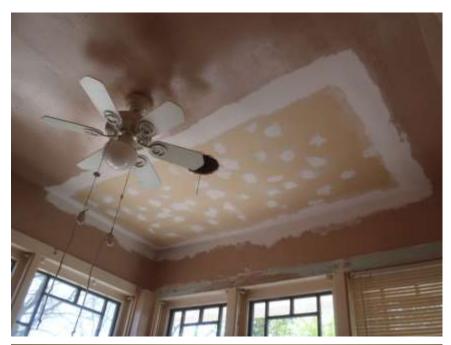

The applicant proposes to remove the existing concrete tile roof and replace it with asphalt dimensional shingles. The existing concrete tiles are in poor condition with damaged and missing units and lack of integration between the tiles and vertical surfaces. These conditions allow water infiltration, which is impacting interior conditions.

The applicant has had a petrographic analysis conducted on the existing roofing tiles, the result of which indicates that the material may not be original to the house and may not be more than 50-60 years old. The laboratory testing indicates that the green color is a polymer-modified coating that is not integral to the concrete, but is likely original to the tiles because there is no visible dirt between the substrate and the coating, and no visible weathering of the concrete substrate.