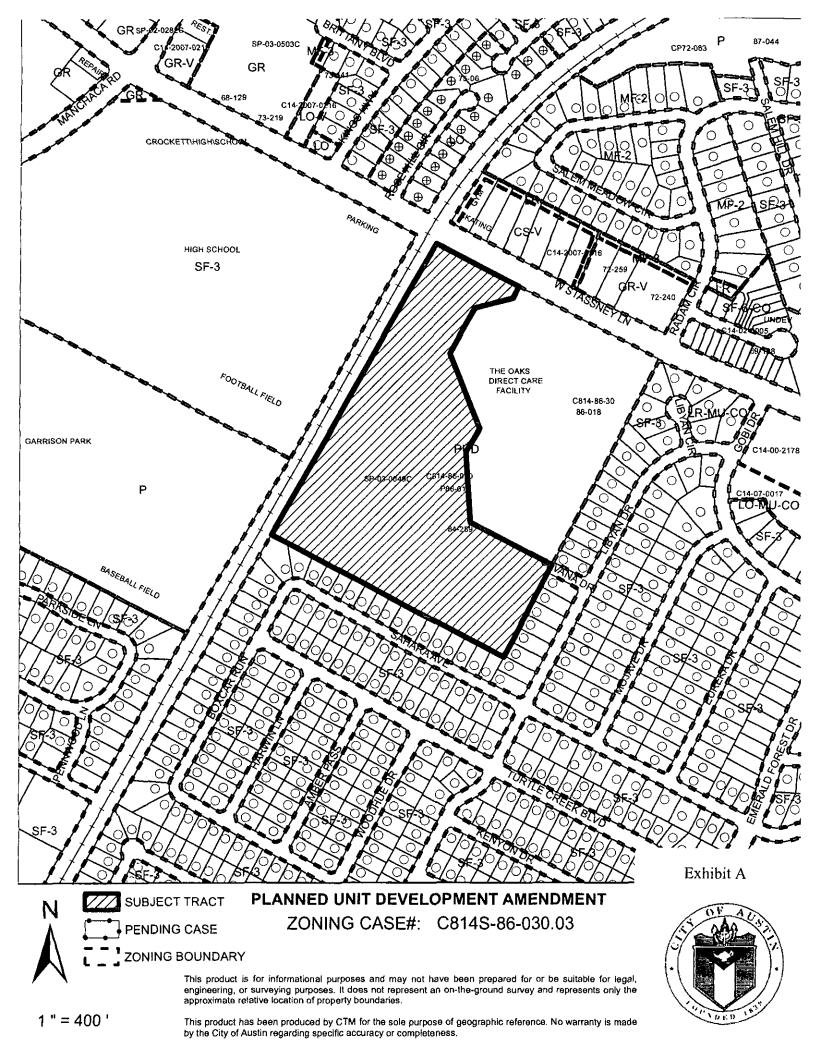

## BE IT ORDAINED BY THE CITY COUNCIL OF THE CITY OF AUSTIN:

- **PART 1.** The planned unit development now known as The Oaks Treatment Center planned unit development ("The Oaks PUD") was approved December 18, 1986 as Healthvest PUD under Ordinance No. 861218-G, amended under Ordinance No. 021212-38 and renamed the Oaks Treatment Center PUD. This amendment changes the land use plan and development standards for approximately 20.39 acres of land located at 1601 West Stassney Lane in Travis County.
- **PART 2.** The zoning map established by Section 25-2-191 of the City Code is amended to change the base district for The Oaks PUD from planned unit development (PUD) district to planned unit development (PUD) district on the property described in Zoning Case No.C814S-86-030.03, on file at the Planning and Development Review Department, as follows:
  - Lot 2, Resubdivision of Lot 1, Block A, The Oaks II-PUD Subdivision, a subdivision in the City of Austin, Travis County, Texas, according to the map or plat of record in Document No. 200400016 of the Official Public Records of Travis County, Texas (the "Property"),

locally known as 1601 West Stassney Lane, in the City of Austin, Travis County, Texas, and generally identified in the map attached as Exhibit "A".

**PART 3.** Ordinance Nos. 861218-G and 021212-38 are amended to include the changes identified on Exhibit "B" and are incorporated into this ordinance in their entirety as though set forth fully in the text of this ordinance.