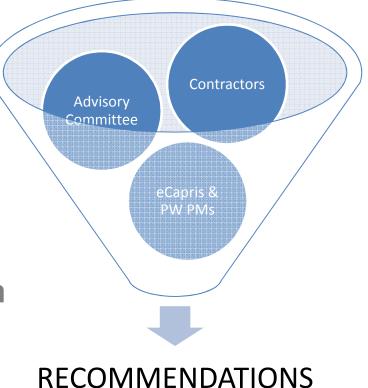

# Presentation to MBE/WBE & Small Business Procurement Advisory Committee May 7, 2013

### **Project Activities**

- Phase 1: Proof of Concept
  - Sample
  - Stakeholder Input
  - Meetings with City Staff
  - Develop Phase 2 Approach