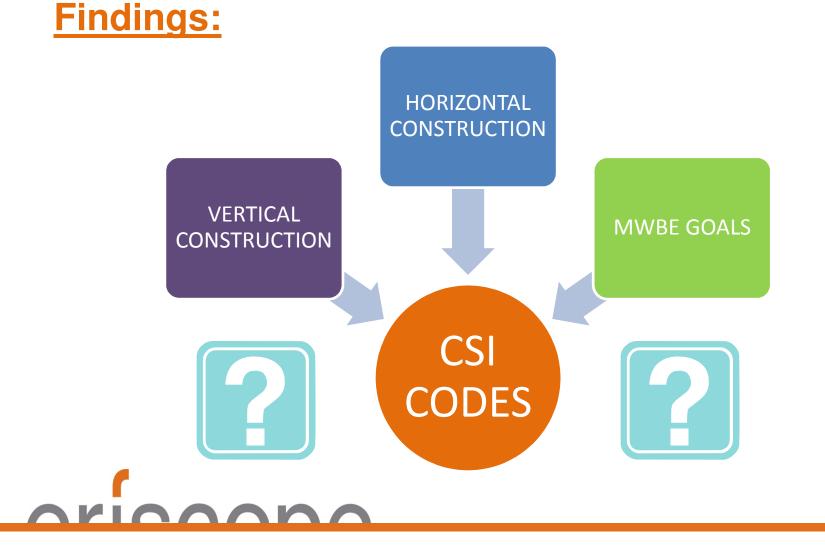

## **Findings & Action**

#### Action:

- Vertical Projects 
   CSI Codes
- Horizontal Projects 
   SBI Components

#### **Findings and Actions**

Action:

7-Digit Code Challenges

• 5-Digit Code Benefits

#### Findings and Recommendations

4 Key considerations on use of 5- vs 7-digit

- Use 5-digit NIGP Code as basis of crosswalks
- Test impact of using 5-digit on vendor availability/participation
- If necessary, eCAPRIS can provide prompt for 7-digit detail