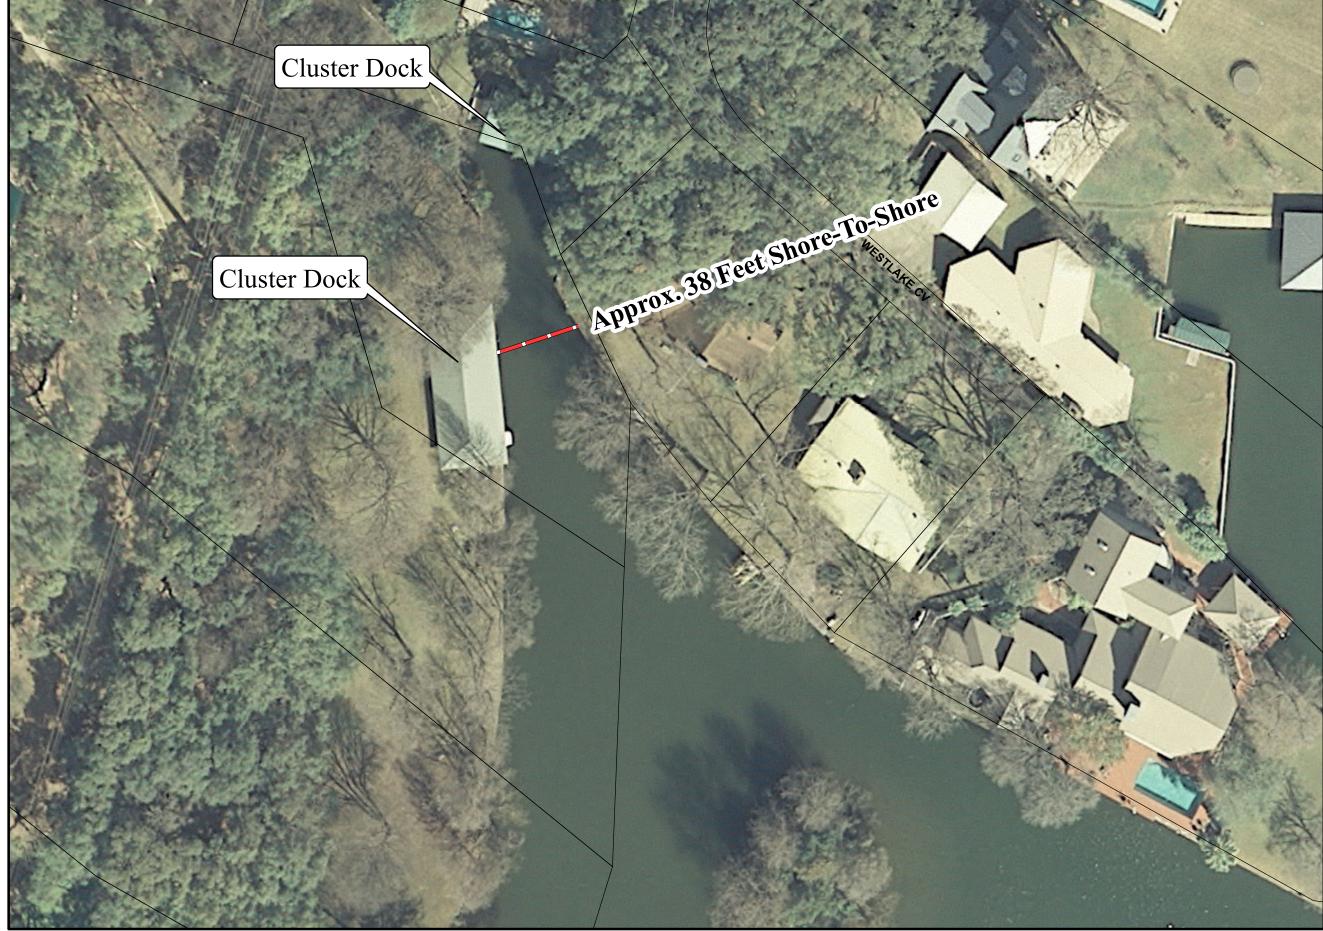

Exhibit:SP-2013-0072DS: 2908 Westlake Cove

May 2013 CY





## LEGEND

- ----Roads
- TCAD Parcels

This product is for informational purposes and may not have been prepared for or be suitable for legal, engineering, or surveying purposes. It does not represent an on-the-ground survey and represents only the approximate relative location of property boundaries. This product has been produced by the Parks and Recreation Department for the sole purpose of geographic reference. No warranty is made by the City of Austin regarding specific accuracy or completeness.

arding specific accuracy or completene