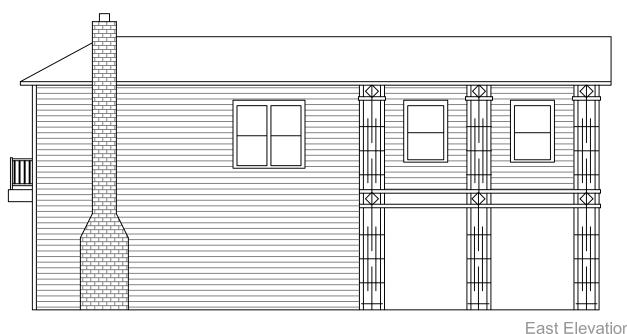

Drawn by: TJI

A1.1
Proposed
Site Plan

Site Plan
Scale: 1" = 10'-0"

West Elevation
Scale: 1/8" = 1'-0"

East Elevation
Scale: 1/8" = 1'-0"

GREGORY FREE & ASSOCIATES
HISTORIC PRESERVATION - DESIGN
ph (512) 458-9139
1303 E. 7th Street Austin, Texas 78702

4300 Avenue G

Issued for:
NOT FOR
REGULATORY
APPROVAL,
PERMITTING OR
CONSTRUCTION

Date: March 20, 2013

> Drawn by: TJE File:...\

A2.1

Proposed Floor Plan

East 43rd Street

Elevation
Scale: 1/8" = 1'-0"