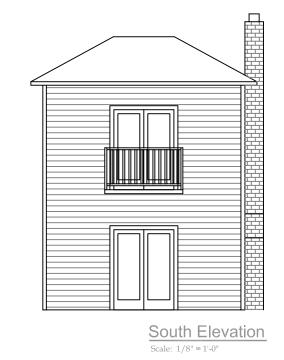

East 43rd Street

Date: March 20, 2013

Drawn by: TJI

A1.0

Existing
Site Plan

Site Plan

East 43rd Street

Date: March 20, 2013

Drawn by: TJI

A1.1
Proposed
Site Plan

Site Plan
Scale: 1" = 10'-0"



West Elevation
Scale: 1/8" = 1'-0"





East Elevation
Scale: 1/8" = 1'-0"

GREGORY FREE & ASSOCIATES
HISTORIC PRESERVATION - DESIGN
ph (512) 458-9139
1303 E. 7th Street Austin, Texas 78702

4300 Avenue G
Austin, Texas

Issued for:
NOT FOR
REGULATORY
APPROVAL,
PERMITTING OR
CONSTRUCTION

Date: March 20, 2013

Drawn by: TJB





GREGORY FREE & ASSOCIATES
HISTORIC PRESERVATION - DESIGN
ph (512) 458-9139
1303 E. 7th Street Austin, Texas 78702

4300 Avenue G

Issued for:
NOT FOR
REGULATORY
APPROVAL,
PERMITTING OR
CONSTRUCTION

Date: March 20, 2013

> Drawn by: TJE File:...\

A2.1

Proposed Floor Plan

East 43rd Street

Elevation
Scale: 1/8" = 1'-0"

GREGORY FREE & ASSOCIATES
HISTORIC PRESERVATION - DESIGN
ph (512) 458-9139
1303 E. 7th Street Austin, Texas 78702

4300 Avenue G

Austin, Texas

Issued for:
NOT FOR
REGULATORY
APPROV