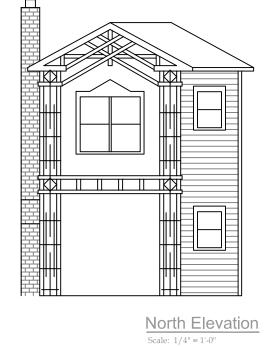

East 43rd Street

Date: March 20, 2013

Drawn by: TJI

A1.0

Existing
Site Plan

Site Plan

East 43rd Street

Date: March 20, 2013

Drawn by: TJI

A1.1
Proposed
Site Plan

Site Plan
Scale: 1" = 10'-0"



West Elevation
Scale: 1/8" = 1'-0"





East Elevation
Scale: 1/8" = 1'-0"

GREGORY FREE & ASSOCIATES
HISTORIC PRESERVATION - DESIGN
ph (512) 458-9139
1303 E. 7th Street Austin, Texas 78702

4300 Avenue G
Austin, Texas

Issued for:
NOT FOR
REGULATORY
APPROVAL,
PERMITTING OR
CONSTRUCTION

Date: March 20, 2013

Drawn by: TJB





GREGORY FREE & ASSOCIATES
HISTORIC PRESERVATION - DESIGN
ph (512) 458-9139
1303 E. 7th Street Austin, Texas 78702

4300 Avenue G

Issued for:
NOT FOR
REGULATORY
APPROVAL,
PERMITTING OR
CONSTRUCTION

Date: March 20, 2013

> Drawn by: TJE File:...\

A2.1

Proposed Floor Plan

East 43rd Street

Elevation
Scale: 1/8" = 1'-0"

GREGORY FREE & ASSOCIATES
HISTORIC PRESERVATION - DESIGN
ph (512) 458-9139
1303 E. 7th Street Austin, Texas 78702

4300 Avenue G

Austin, Texas