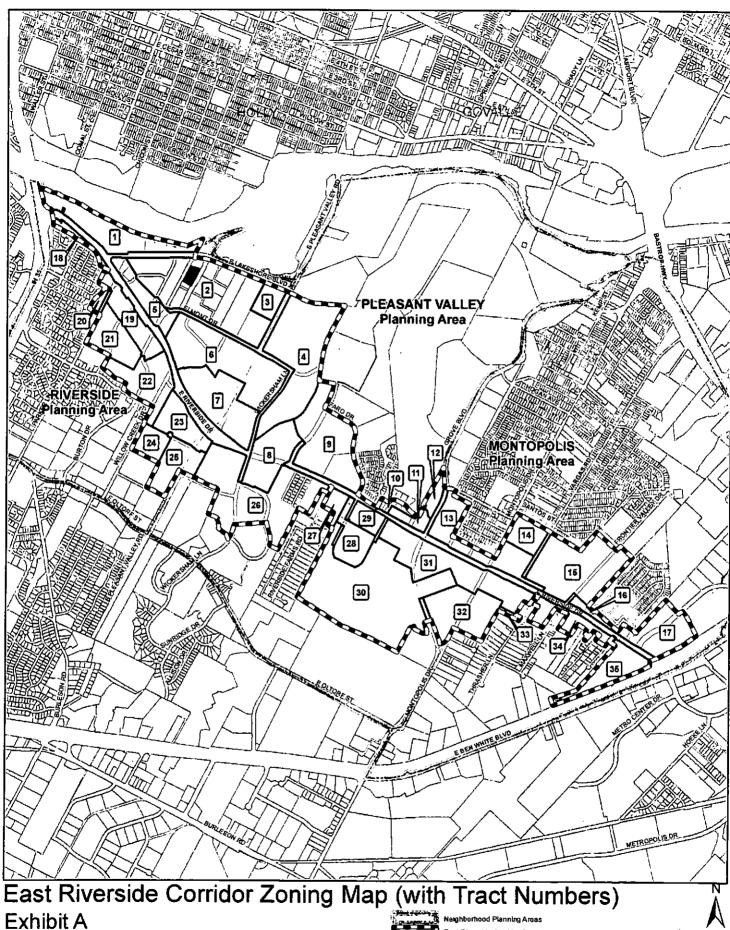

## BE IT ORDAINED BY THE CITY COUNCIL OF THE CITY OF AUSTIN:

PART 1. The zoning map established by Section 25-2-191 of the City Code is amended to change each base zoning district within the property described in Zoning Case No. C14-2012-0111a, on file at the Planning and Development Review Department, being approximately 228 acres of land (the "Property") within the area generally known as the East Riverside Corridor (ERC) district, locally known as the area located along or in proximity to East Riverside Drive, between IH-35 on the west and Pleasant Valley Road on the east, in the City of Austin, Travis County, Texas, and generally identified in the map attached as Exhibit "A" (the Zoning Map) from the current base district designation to East Riverside Corridor (ERC) district.

PART 2. The base zoning districts for the 13 tracts of land are changed from multi-family residence-low density (MF-2) district zoning, multi-family residence-low densityconditional overlay-neighborhood plan (MF-2-CO-NP) combining district, multi-family residence-medium density (MF-3) district, multi-family residence-medium densityconditional overlay (MF-3-CO) combining district, multi-family residence-medium density-neighborhood plan (MF-3-NP) combining district, multi-family residencemoderate-high density (MF-4) district, multi-family residence-moderate-high densityconditional overlay-neighborhood plan (MF-4-CO-NP) combining district, multi-family overlay-neighborhood residence-highest density-conditional plan (MF-6-CO-NP) combining district, limited office-neighborhood plan (LO-NP) combining district, limited office-conditional overlay-neighborhood plan (LO-CO-NP) combining district, limited office-mixed use-conditional overlay-neighborhood plan (LO-MU-CO-NP) combining district, general office-neighborhood plan (GO-NP) combining district, general officeconditional overlay-neighborhood plan (GO-CO-NP) combining district, general officemixed-use-conditional overlay-neighborhood plan (GO-MU-CO-NP) combining district, neighborhood commercial-neighborhood plan (LR-NP) combining district, neighborhood commercial-vertical mixed use building-conditional overlay-neighborhood plan (LR-V-CO-NP) combining district, community commercial (GR) district, community commercialconditional overlay (GR-CO) combining district, community commercial-mixed use-

overlay (GR-MU-CO) combining district, community commercialneighborhood plan (GR-NP) combining district, community commercial-mixed useneighborhood plan (GR-MU-NP) combining district, community commercial-mixed useoverlay-neighborhood plan (GR-MU-CO-NP) conditional combining district. office-conditional overlay-neighborhood plan warehouse/limited (W/LO-CO-NP) combining district, general commercial services (CS) district, general commercial servicesconditional overlay (CS-CO) combining district, general commercial servicesneighborhood plan (CS-NP) combining district, general commercial services-mixed-useconditional overlay-neighborhood plan (CS-MU-CO-NP) combining district, commercialliquor sales (CS-1) district, commercial-liquor sales-neighborhood plan (CS-1-NP) combining district, commercial-liquor sales-mixed-use-conditional overlay-neighborhood plan (CS-1-MU-CO-NP) combining district, and lake commercial-conditional overlayneighborhood plan (L-CO-NP) combining district, as more particularly described and identified in the chart below:

| Tract<br># | PROP<br>ID | Property Address        | Current Zoning                                            | Proposed<br>Zoning | Neighbor-<br>hood<br>Planning<br>Area |
|------------|------------|-------------------------|-----------------------------------------------------------|--------------------|---------------------------------------|
| 1          | 799616     | 1001 S INTERSTATE HY 35 | GO-NP;<br>GO-CO-NP;<br>CS-1-NP;<br>L-CO-NP;<br>MF-6-CO-NP | ERC                | EROC                                  |
| 1          | 283715     | 1712 S LAKESHORE BLVD   | GR                                                        | ERC                | EROC                                  |
| 1          | 283716     | 1708 S LAKESHORE BLVD   | GR                                                        | ERC                | EROC                                  |
| 1          | 283714     | 1720 S LAKESHORE BLVD   | GR-CO                                                     | ERC                | EROC                                  |
| 1          | 283712     | 1620 E RIVERSIDE DR     | GR-NP                                                     | ERC                | EROC                                  |
| 1          | 283713     | 1622 E RIVERSIDE DR     | GR-NP                                                     | ERC                | EROC                                  |
| 1          | 283717     | 1644 E RIVERSIDE DR     | GR-NP                                                     | ERC                | EROC                                  |
| 1          | 283718     | 1636 E RIVERSIDE DR     | GR-NP                                                     | ERC                | EROC                                  |
| 1          | 283710     | 1500 E RIVERSIDE DR     | MF-3-NP                                                   | ERC                | EROC                                  |
| 1          | 701880     | 1818 S LAKESHORE BLVD   | MF-3-NP                                                   | ERC                | EROC                                  |
| 1          | 283708     | 1404 E RIVERSIDE DR     | MF-4-CO-NP;<br>MF-6-CO-NP                                 | ERC                | EROC                                  |

| 1 | 724248 | W 20 OF LOT 1 & ALL OF<br>LOTS 2-5 COLORADO<br>RIVER PARK | MF-4-CO-NP;<br>MF-6-CO-NP           | ERC | EROC |
|---|--------|-----------------------------------------------------------|-------------------------------------|-----|------|
| 1 | 283010 | LOT A MILLER PHIL<br>ADDN                                 | MF-6-CO-NP;<br>MF-4-CO-NP;<br>LO-NP | ERC | EROC |
| 1 | 283709 | ABS 24 DELVALLE S ACR .2472                               | MF-6-CO-NP;<br>MF-4-CO-NP;<br>LO-NP | ERC | EROC |
| 1 | 283707 | 1410 E RIVERSIDE DR                                       | MF-3-CO-NP                          | ERC | EROC |
| 2 | 285045 | 1410 S PLEASANT<br>VALLEY RD                              | CS-1                                | ERC | EROC |
| 2 | 285043 | 1300 S PLEASANT<br>VALLEY RD                              | GR                                  | ERC | EROC |
| 2 | 285046 | 2538 ELMONT DR                                            | GR                                  | ERC | EROC |
| 2 | 285039 | 2520 ELMONT DR                                            | GR-NP                               | ERC | EROC |
| 2 | 285041 | 2510 ELMONT DR                                            | GR-NP                               | ERC | EROC |
| 2 | 283882 | 1333 ARENA DR                                             | MF-3                                | ERC | EROC |
| 5 | 283881 | 1900 E RIVERSIDE DR                                       | CS-1-NP;<br>GR-NP                   | ERC | EROC |
| 5 | 285460 | 1930 E RIVERSIDE DR                                       | CS-1-NP;<br>GR-NP                   | ERC | EROC |
| 5 | 285467 | 2120 E RIVERSIDE DR                                       | CS-1-NP;<br>GR-NP                   | ERC | EROC |
| 5 | 285471 | 2100 E RIVERSIDE DR                                       | CS-1-NP;<br>GR-NP                   | ERC | EROC |
| 5 | 285468 | 2101 ELMONT DR                                            | GR-MU-CO-NP                         | ERC | EROC |
| 5 | 283792 | 1712 E RIVERSIDE DR                                       | GR-NP                               | ERC | EROC |
| 5 | 283793 | 1700 E RIVERSIDE DR                                       | GR-NP                               | ERC | EROC |
| 5 | 283794 | 1717 S LAKESHORE BLVD                                     | GR-NP                               | ERC | EROC |
| 5 | 283800 | 1806 E RIVERSIDE DR                                       | GR-NP                               | ERC | EROC |
| 5 | 285457 | 1422 TOWN CREEK DR                                        | GR-NP                               | ERC | EROC |
| 5 | 285458 | 1426 TOWN CREEK DR                                        | GR-NP                               | ERC | EROC |
| 5 | 285459 | 1510 TOWN CREEK DR                                        | GR-NP                               | ERC | EROC |
| 5 | 285461 | 2000 E RIVERSIDE DR                                       | GR-NP                               | ERC | EROC |
| 5 | 285462 | 1516 TINNIN FORD RD                                       | GR-NP                               | ERC | EROC |
| 5 | 285463 | 1505 TOWN CREEK DR                                        | GR-NP                               | ERC | EROC |
| 5 | 285464 | 1501 TOWN CREEK DR                                        | GR-NP                               | ERC | EROC |

| 5  | 285465   | LOT B-1 * RESUB OF LOT<br>B D Q ADDN | GR-NP                | ERC | EROC |
|----|----------|--------------------------------------|----------------------|-----|------|
| 5  | 285466   | 1514 TINNIN FORD RD                  | GR-NP                | ERC | EROC |
| 5  | 285472   | 1523 TINNIN FORD RD                  | GR-NP;<br>CS-1-NP    | ERC | EROC |
| 5  | 283798   | 1414 ARENA DR                        | MF-3                 | ERC | EROC |
| 6  | 285503   | 1500 S PLEASANT<br>VALLEY RD         | GR                   | ERC | EROC |
| 6  | 285506   | 1600 S PLEASANT<br>VALLEY RD         | GR                   | ERC | EROC |
| 6  | 285473   | 2200 E RIVERSIDE DR                  | GR-NP                | ERC | EROC |
| 6  | 463854   | 2308 E RIVERSIDE DR                  | GR-NP                | ERC | EROC |
| 6  | 507721   | 2224 E RIVERSIDE DR                  | GR-NP                | ERC | EROC |
| 6  | 507723   | 2232 E RIVERSIDE DR                  | GR-NP                | ERC | EROC |
| 6  | 507722   | 2220 E RIVERSIDE DR                  | GR-NP;<br>W/LO-CO-NP | ERC | EROC |
|    | <u> </u> |                                      |                      |     |      |
| 6  | 285470   | 2215 TOWN LAKE CIR                   | MF-4                 | ERC | EROC |
| 6  | 285474   | 2217 ELMONT DR                       | MF-4                 | ERC | EROC |
| 6  | 285476   | 2222 TOWN LAKE CIR                   | MF-4                 | ERC | EROC |
| 6  | 285477   | 2225 ELMONT DR                       | MF-4                 | ERC | EROC |
| 6  | 285496   | 2400 TOWN LAKE CIR                   | MF-4                 | ERC | EROC |
| 6  | 285497   | 2323 TOWN LAKE CIR                   | MF-4                 | ERC | EROC |
| 6  | 285498   | 2409 TOWN LAKE CIR                   | MF-4                 | ERC | EROC |
| 6  | 285500   | 2423 TOWN LAKE CIR                   | MF-4                 | ERC | EROC |
| 6  | 285501   | 2437 TOWN LAKE CIR                   | MF-4                 | ERC | EROC |
| 6  | 285502   | 2425 ELMONT DR                       | MF-4                 | ERC | EROC |
| 6  | 285504   | 2305 TOWN LAKE CIR                   | MF-4                 | ERC | EROC |
| 19 | 283778   | 1725 E RIVERSIDE DR                  | LR                   | ERC | EROC |
| 19 | 285484   | 2001 E RIVERSIDE DR                  | CS                   | ERC | EROC |
| 22 | 285488   | 2229 E RIVERSIDE DR                  | GR                   | ERC | EROC |

The Property is subject to the regulating plan adopted under Section 25-2-149 (East Riverside Corridor (ERC) district) of the City Code.

| PART 3. | This ordinance takes effect on May 20, 2013.                                     |
|---------|----------------------------------------------------------------------------------|
| PASSED  | AND APPROVED                                                                     |
|         | May 9 , 2013 § Lu life Leffingwell                                               |
| APPROV  | Mayor  ATTEST:   Mayor  ATTEST:   Jannette S. Goodall  City Attorney  City Clerk |