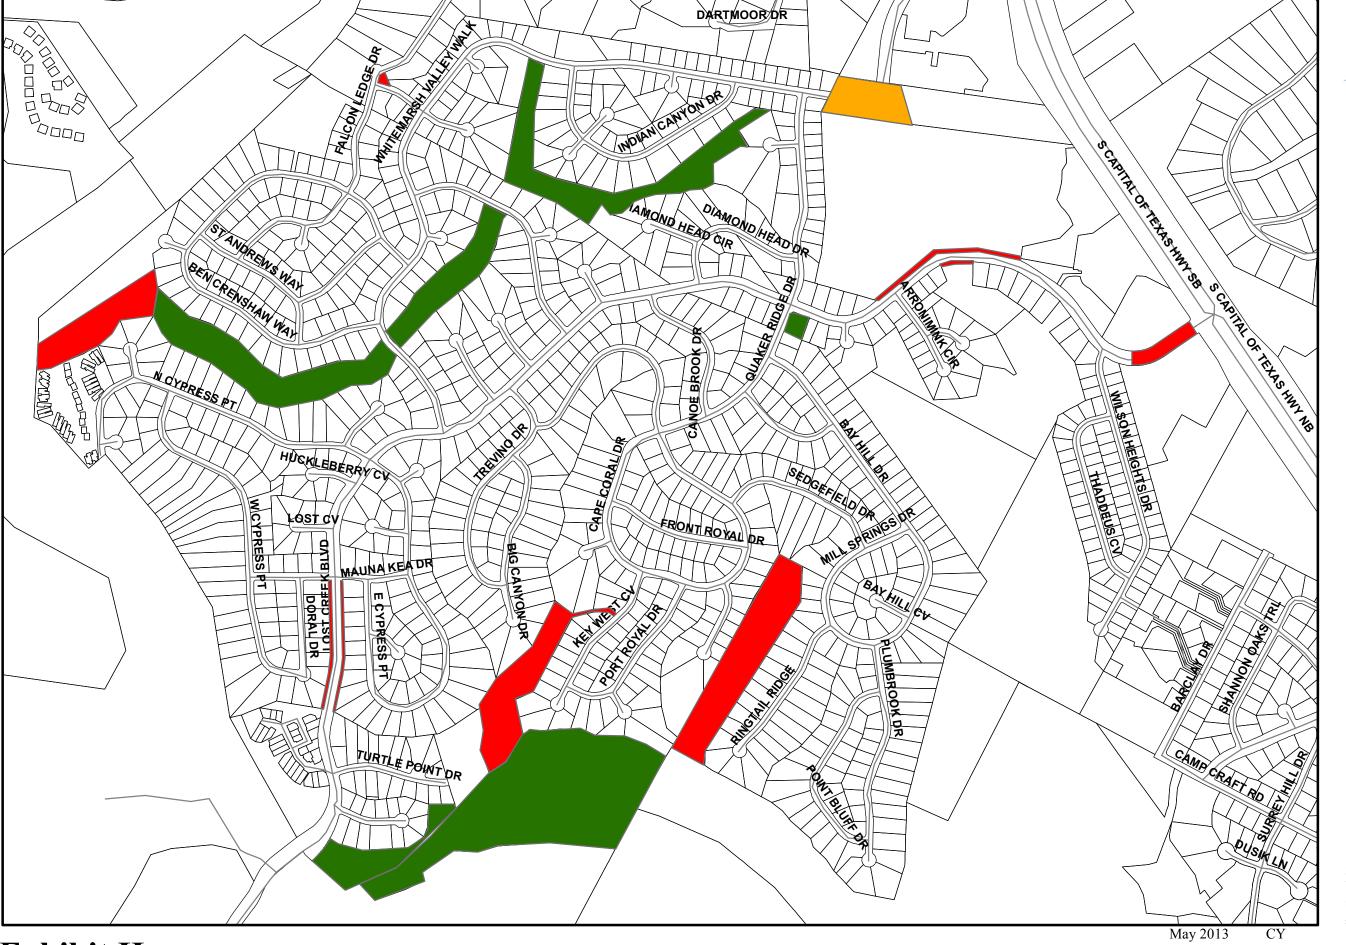

--- Roads

TCAD Parcels

MUD Property Conveyed to Limited District

Property Owned by City of Austin or Other to be Maintained by Limited District

MUD Lease conveyed to Limited District

This product is for informational purposes and may not have been prepared for or be suitable for legal, engineering, or surveying purposes. It does not represent an on-the-ground survey and represents only the approximate relative location of property boundaries. This product has been produced by the Parks and Recreation Department for the sole purpose of geographic reference. No warranty is made by the City of Austin regarding specific accuracy or completeness.

Exhibit H:Lost Creek Limited District Parkland and ROW Maintenance Areas