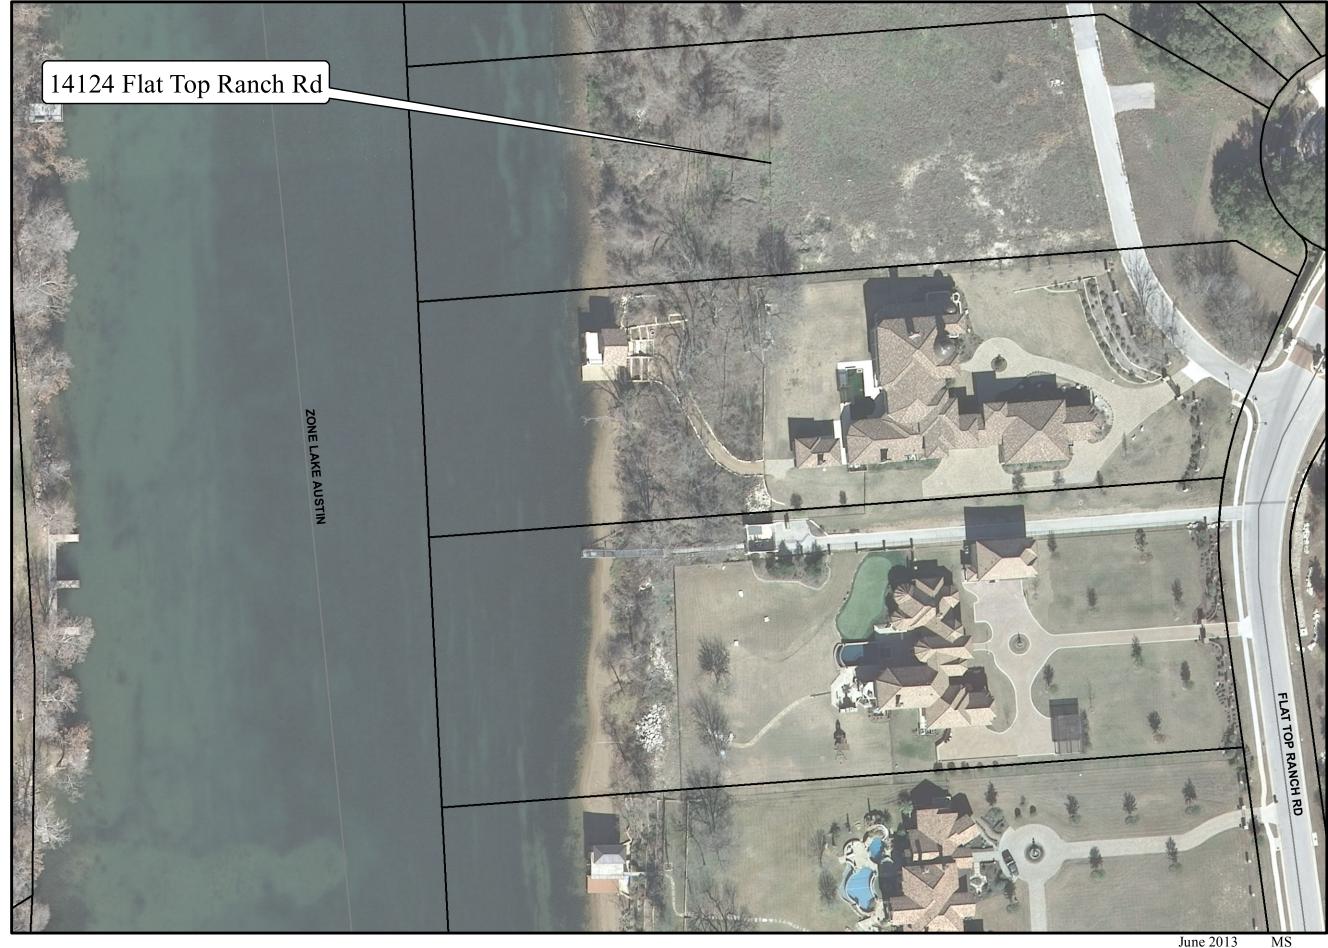

**Exhibit:**14124 Flat Top Ranch Rd - SP-2013-0010DS

June 2013

## LEGEND City of Austin Parks TCAD Parcels

This product is for informational purposes and may not have been prepared for or be suitable for legal, engineering, or surveying purposes. It does not represent an on-the-ground survey and represents only the approximate relative location of property boundaries. This product has been produced by the Parks and Recreation Department for the sole purpose of geographic reference. No warranty is made by the City of Austin regarding specific accuracy or completeness. garding specific accuracy or con