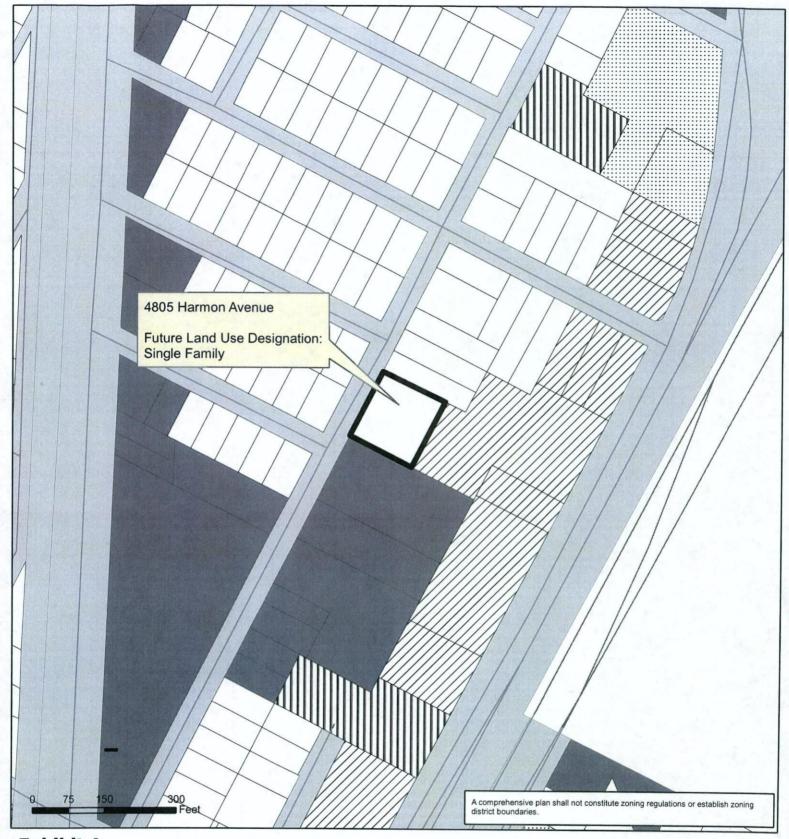

## ORDINANCE NO. <u>20130606-067</u>

AN ORDINANCE AMENDING ORDINANCE NO. 20020523-30, WHICH ADOPTED THE NORTH LOOP NEIGHBORHOOD PLAN AS AN ELEMENT OF THE IMAGINE AUSTIN COMPREHENSIVE PLAN, TO CHANGE THE LAND USE DESIGNATION ON THE FUTURE LAND USE MAP FOR PROPERTY LOCATED AT 4805 HARMON AVENUE.

## BE IT ORDAINED BY THE CITY COUNCIL OF THE CITY OF AUSTIN:

**PART 1.** Ordinance No. 20020523-30 adopted the North Loop Neighborhood Plan as an element of the Imagine Austin Comprehensive Plan.

**PART 2.** Ordinance No. 20020523-30 is amended to change the land use designation from commercial use to single family use for the property located at 4805 Harmon Avenue on the future land use map attached as Exhibit "A" and incorporated in this ordinance, and described in File NPA-2013-0011.01 at the Planning and Development Review Department.

## Exhibit A North Loop Neighborhood Planning Area Amendment NPA-2013-0011.01

This product is for informational purposes and may not have been prepared for or be suitable for legal, engineering, or surveying purposes. It does not represent an on-the-ground survey and represents only the approximate relative location of property boundaries.