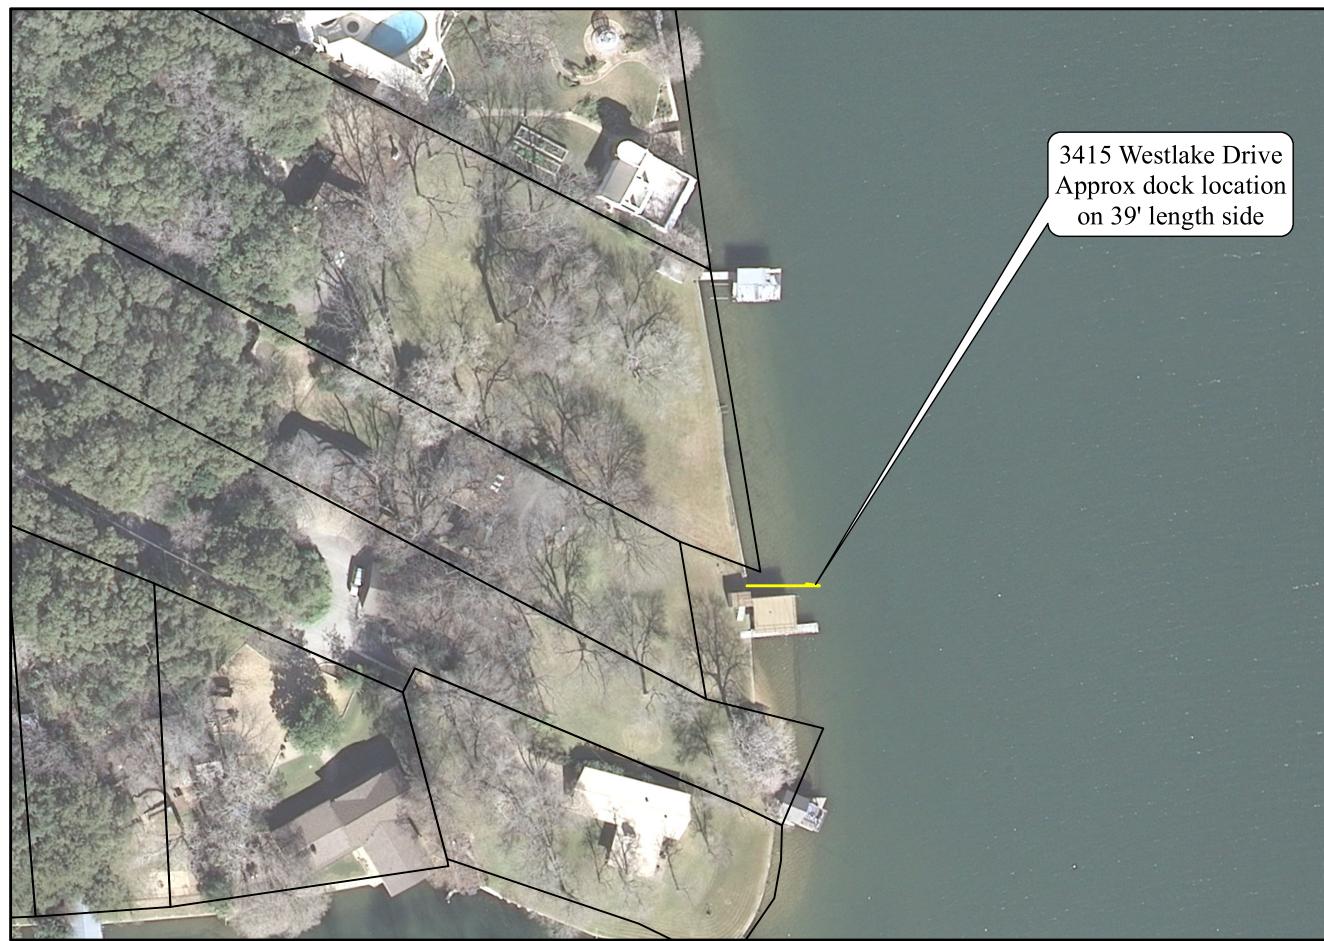

Exhibit: 3415 Westlake Dr. SP-2013-0228DS

AUSTIN PARKS RECREATION

## LEGEND TCAD Parcels

This product is for informational purposes

This product is for informational purposes and may not have been prepared for or be suitable for legal, engineering, or surveying purposes. It does not represent an on-the-ground survey and represents only the approximate relative location of property boundaries. This product has been produced by the Parks and Recreation Department for the sole purpose of geographic reference. No warranty is made by the City of Austin regarding specific accuracy or completeness ecific accuracy or c