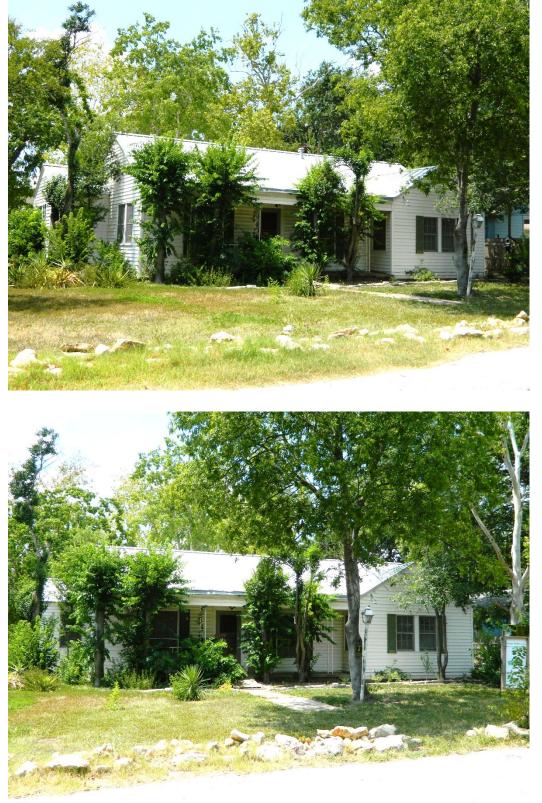

### PROPOSAL

Demolish a ca. 1941 house.

### ARCHITECTURE

One-story, wing-and-gable plan frame house with a partial-width, inset porch on ornamental metal posts; single and paired 6:6 windows; synthetic siding.