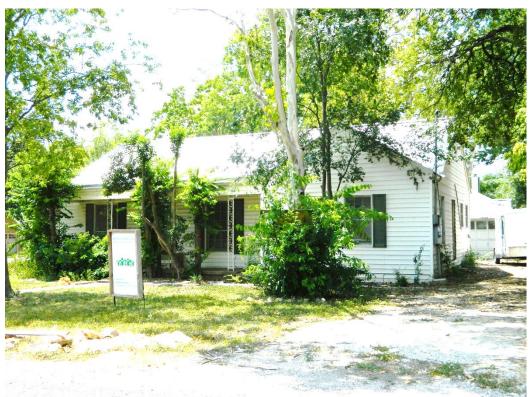

### PROPOSAL

Demolish a ca. 1941 house.

### ARCHITECTURE

One-story, wing-and-gable plan frame house with a partial-width, inset porch on ornamental metal posts; single and paired 6:6 windows; synthetic siding.